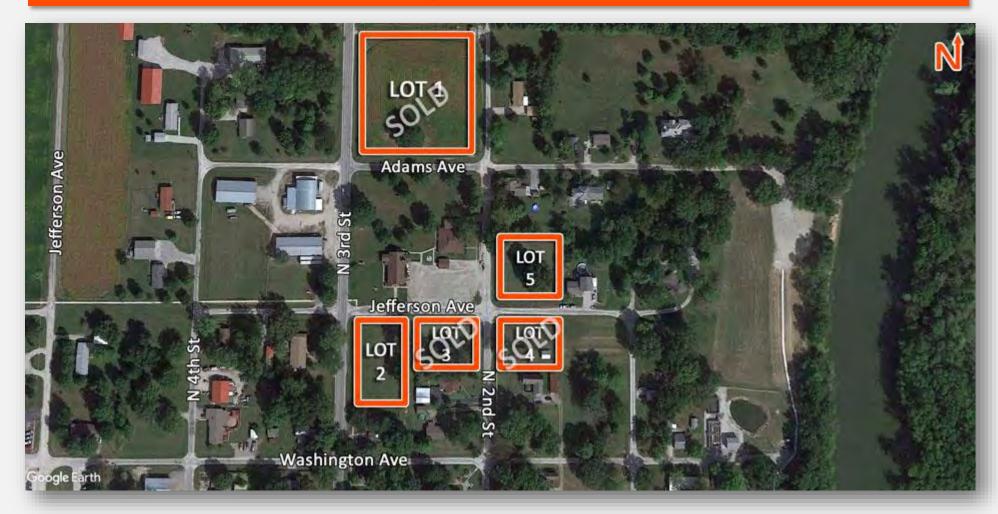

## **LOT INFORMATION**

### **Lot 2 - Residential**

200'x142' - 0.65 Acres
Parcel #: 19-080-112-002;003;004
REDUCED SALE PRICE: \$28,500

## Lot 5 - Residential

142'x150' - 0.49 Acres Parcel #: 19-080-108-004;006 **REDUCED SALE PRICE: \$18,500** 

Listing No: 2304

Land

St. Pancratius Church N 2nd Fayetteville, IL 62258

#### **Comments**

Multiple residential lots and tillable acreage. Utilities at sites, residential zoning, some acreage being farmed. One lot has a block garage on it w electric. See Marketing Brochure for pricing and lot sizes.