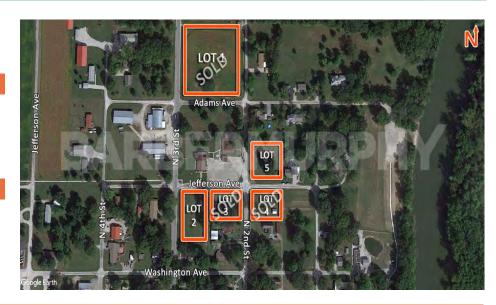

## **LOT INFORMATION**

#### **Comments**

Multiple residential lots and tillable acreage. Utilities at sites, residential zoning, some acreage being farmed. One lot has a block garage on it w electric. See Marketing Brochure for pricing and lot sizes.