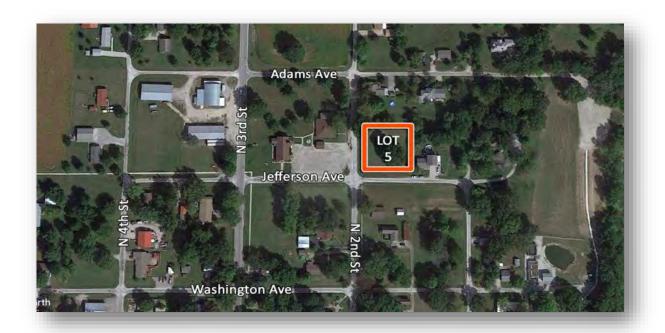

## Lot 5 - Residential

142'x150' - 0.49 Acres Parcel #: 19-080-108-004;006 **REDUCED SALE PRICE: \$18,500** 

Listing No: 2304

Land

St. Pancratius Church N 2nd Fayetteville, IL 62258