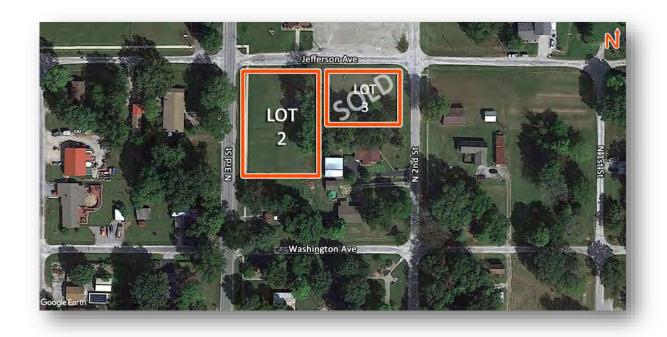

### **Lot 2 - Residential**

200'x142' - 0.65 Acres
Parcel #: 19-080-112-002;003;004
REDUCED SALE PRICE: \$28,500