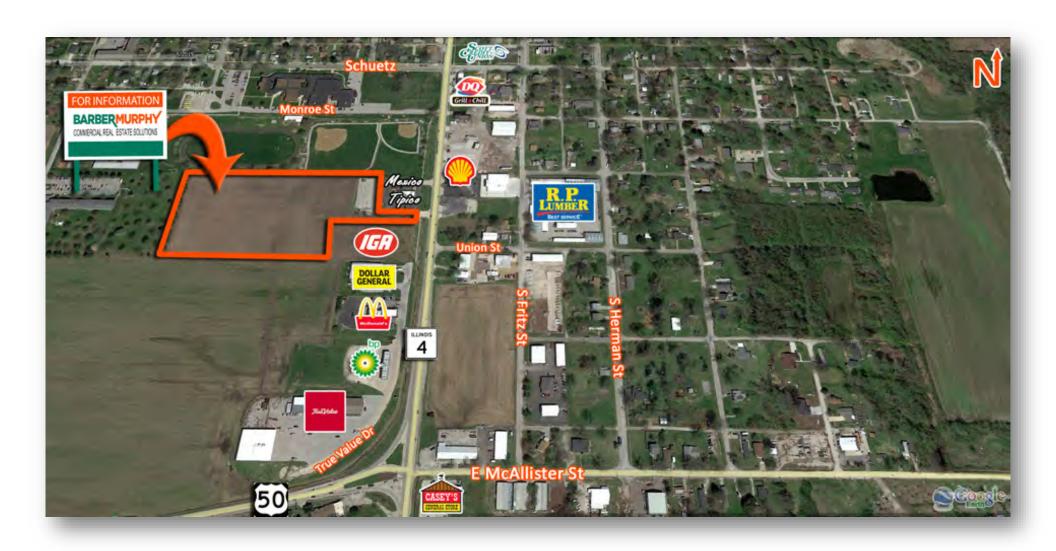

#### **Comments**

9.39 acres with 80 feet of frontage on Rte 4. A portion is zoned commercial, property is in the Lebanon TIF District 1. Approximately half acre is paved. Existing drive on to Rte 4. Possible multi-family, storage units or retail. Seller will consider dividing or build to suite.

#### LAND MEASUREMENTS:

 Acres:
 9.39

 Frontage:
 80 FT

 Depth:
 1,106 FT

Subdivide Site: Negotiable