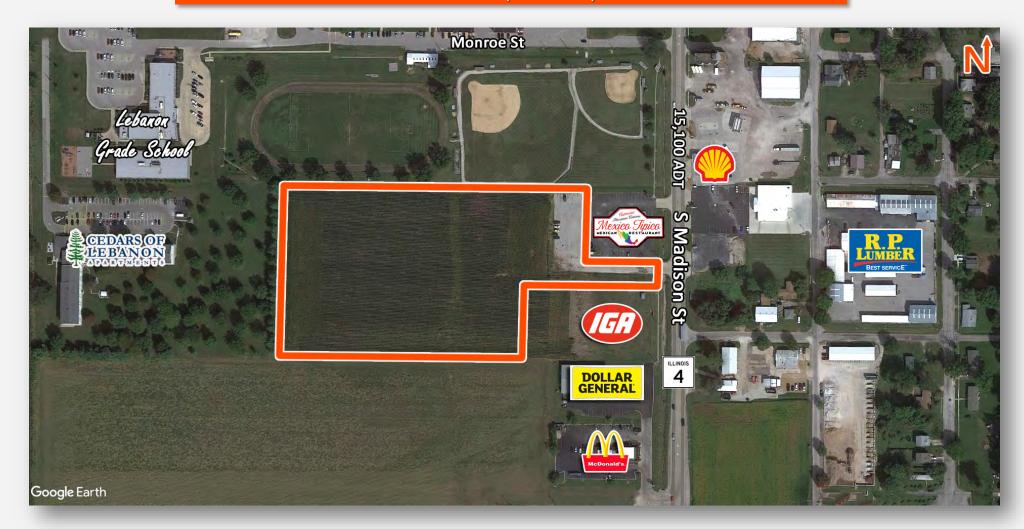

#### **Comments**

9.39 acres with 80 feet of frontage on Rte 4. A portion is zoned commercial, property is in the Lebanon TIF District 1. Approximately half acre is paved. Existing drive on to Rte 4. Possible multi-family, storage units or retail. Seller will consider dividing or build to suite.

#### LAND MEASUREMENTS:

 Acres:
 9.39

 Frontage:
 80 FT

 Depth:
 1,106 FT

Subdivide Site: Negotiable

#### **PROPERTY INFORMATION:**

 Parcel No:
 05-19.0-337-023, 026, 027
 TIF:
 Yes
 Property Tax:
 \$2,617.00

 County:
 St. Clair
 Enterprise Zone:
 No
 Tax Year:
 2019

Zoning: Commercial/AG Survey: No

Zoning By:LebanonEnvironmental:NoTraffic Count:15,100Complex:Archaeological:NoTopography:Level