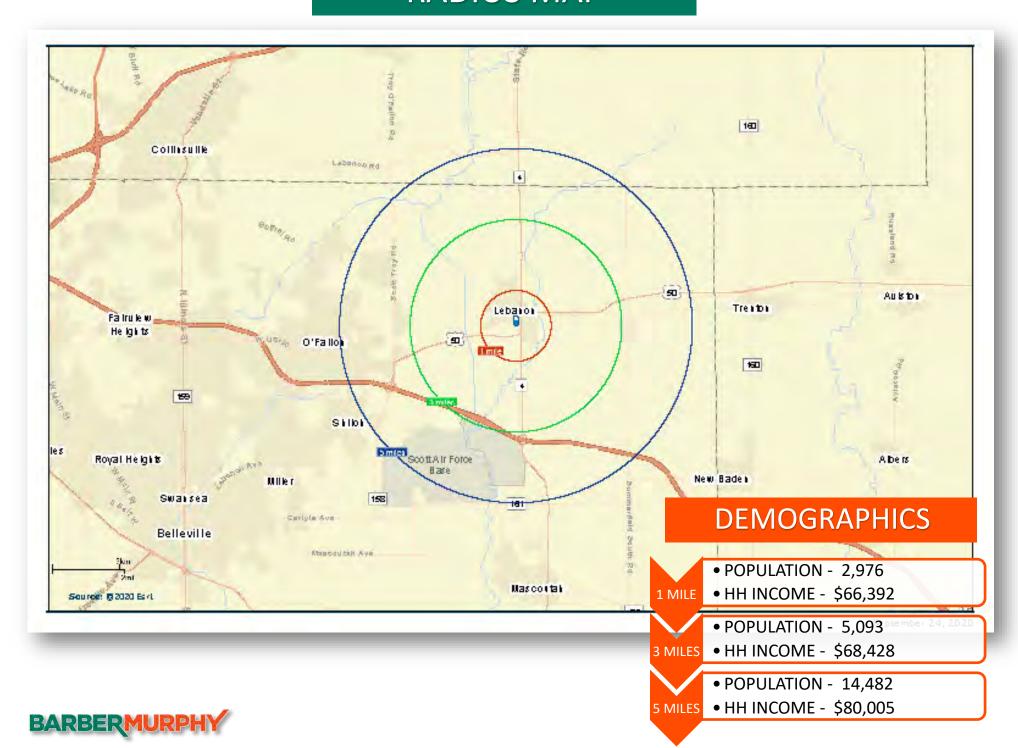

### **RADIUS MAP**

Listing No: 2300

Land

South Madison Street Lebanon, IL 62254