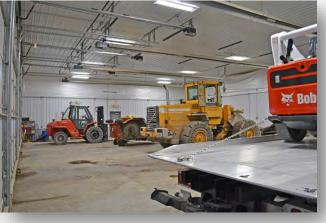

## **BUILDING IMAGES**

## **Property Summary**

- 45.5 Acre Industrial Development Site Along IL Route 203 in Madison, Illinois
- 13 <u>+</u> Acres is Rocked and Fenced
- Sale Includes a 4,200 SF Shop/Warehouse with
  (4) 12'x14' Grade Level Doors
- Zoned I-1
- Located 2 Miles from I-64, I-70 & I-55