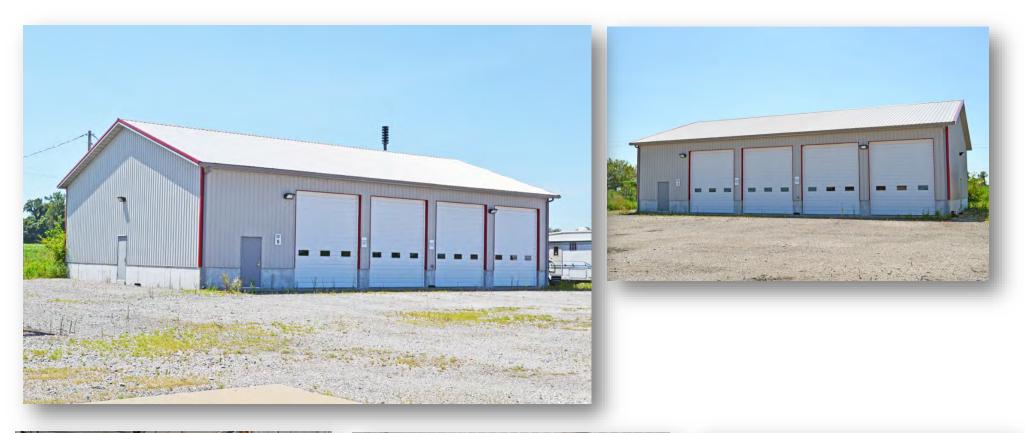

## **Property Summary**

- 45.5 Acre Industrial Development Site Along IL Route 203 in Madison, Illinois
- 13 <u>+</u> Acres is Rocked and Fenced
- Sale Includes a 4,200 SF Shop/Warehouse with
  (4) 12'x14' Grade Level Doors
- Zoned I-1
- Located 2 Miles from I-64, I-70 & I-55

## **BUILDING IMAGES**