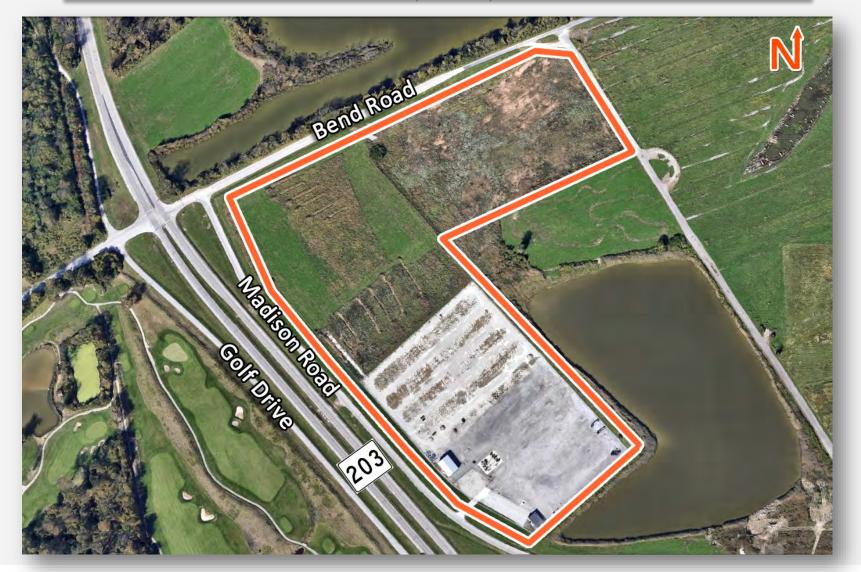

# **45.5 Acre Industrial Development Site**

201 Madison Road, Madison, Illinois 62040

## **Property Summary**

- 45.5 Acre Industrial Development Site Along IL Route 203 in Madison, Illinois
- 13 <u>+</u> Acres is Rocked and Fenced
- Sale Includes a 4,200 SF Shop/Warehouse with
  (4) 12'x14' Grade Level Doors
- Zoned I-1
- Located 2 Miles from I-64, I-70 & I-55

**Total Acres Available:** Min Divisible Acres:

| LAND MEASUREMENTS: |        |  |
|--------------------|--------|--|
| Acres:             | 45.5   |  |
| Frontage:          | 650' F |  |
| Depth:             | 530' F |  |
|                    |        |  |