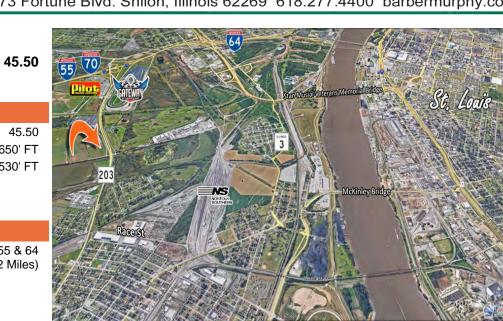

#### **Comments**

Premier Industrial site located across from World Wide Technology Raceway in Madison/Granite City, Illinois. Adjacent to one of the largest Pilot Travel Center truck stops in the Midwest. Located right off of Heavily traveled route 203. Located Less than 2 miles from Major Highway I-70, I-64 and I-55.

Subdivide Site:

| TRANSPORTATION : |                                                |  |  |
|------------------|------------------------------------------------|--|--|
| Interstate:      | Route 203, Interstate 70, 55 & 64<br>(2 Miles) |  |  |
| Rail:            |                                                |  |  |
| Barge:           |                                                |  |  |
| Airport:         |                                                |  |  |