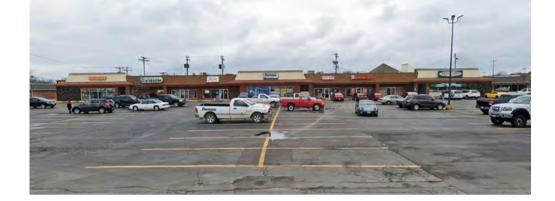

# **AREA MAP - PROPERTY DESCRIPTION & LOCATION OVERVIEW**

### 3701-3717 Nameoki Rd., Granite City

#### **PROPERTY DESCRIPTION**

Retail center located off Nameoki Road. Several bays available. Current tenants include Little Caesars Pizza, Apple Tree Restaurant, Pandemic Ink, Elite Staffing, Ellsworth Chiropractic and more. Aggressive Lease Rates, No CAM charges.

#### LOCATION OVERVIEW

Tri Mor Center is located on Nameoki Rd in Granite City. This is the major retail thoroughfare with high traffic counts.