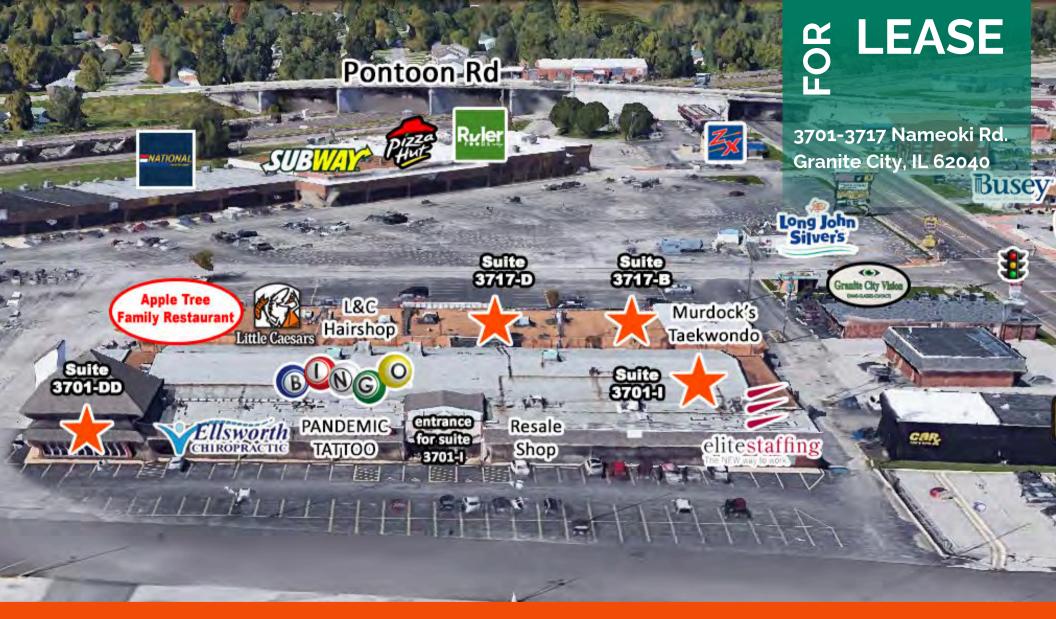

### 3701-3717 Nameoki Rd., Granite City

#### **PROPERTY DESCRIPTION**

Retail center located off Nameoki Road. Several bays available. Current tenants include Little Caesars Pizza, Apple Tree Restaurant, Pandemic Ink, Elite Staffing, Ellsworth Chiropractic and more. Aggressive Lease Rates, No CAM charges.

### **AVAILABLE SPACES**

### **Available Spaces**

| Space             | Size             | Rate      | Space Use                |
|-------------------|------------------|-----------|--------------------------|
| 3701-DD           | 2,000            | \$10 / SF | Office/Retail            |
| 3701-I            | 3,000            | \$10 / SF | Office/Retail            |
| 3717-В            | 1,300            | \$10 / SF | Office/Retail            |
| <del>3717-C</del> | <del>1,125</del> | LEASED    | <del>Office/Retail</del> |
| 3717-D            | 1,500            | \$10 / SF | Office/Retail            |
| <del>3717-E</del> | <del>2,400</del> | LEASED    | Office/Retail            |