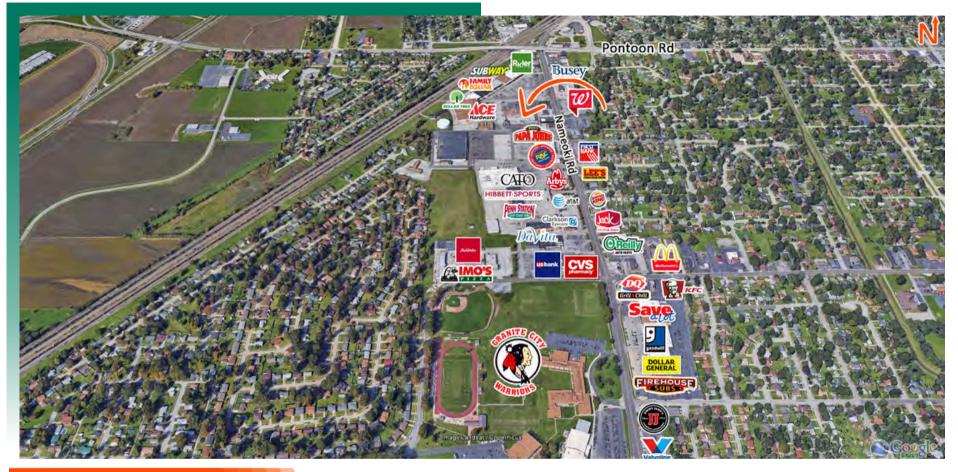

# **AREA MAP - PROPERTY DESCRIPTION & LOCATION OVERVIEW**

#### LOCATION OVERVIEW

Tri Mor Center is located on Nameoki Rd in Granite City. This is the major retail thoroughfare with high traffic counts.

#### **Nearby Places**

ACE Hardware, Dollar Tree, Ruler Foods, Family Dollar, CVS, McDonalds, Subway, Pizza Hut, Busey Bank, Walgreens, O'Reilly Auto Parts, DQ, KFC, US Bank and many more.