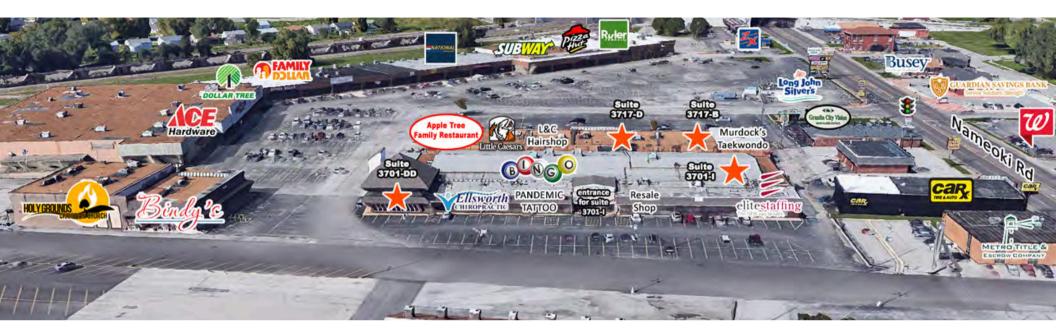

### 3701-3717 Nameoki Rd., Granite City

#### **PROPERTY DESCRIPTION**

Retail center located off Nameoki Road. Several bays available. Current tenants include Little Caesars Pizza, Apple Tree Restaurant, Pandemic Ink, Elite Staffing, Ellsworth Chiropractic and more. Aggressive Lease Rates, No CAM charges.

### **AVAILABLE SPACES**

### **Available Spaces**

| Space             | Size             | Rate      | Space Use                |
|-------------------|------------------|-----------|--------------------------|
| 3701-DD           | 2,000            | \$10 / SF | Office/Retail            |
| 3701-I            | 3,000            | \$10 / SF | Office/Retail            |
| 3717-В            | 1,300            | \$10 / SF | Office/Retail            |
| <del>3717-C</del> | <del>1,125</del> | LEASED    | <del>Office/Retail</del> |
| 3717-D            | 1,500            | \$10 / SF | Office/Retail            |
| <del>3717-E</del> | <del>2,400</del> | LEASED    | Office/Retail            |