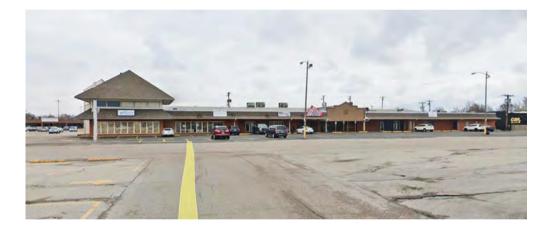

# **AREA MAP - PROPERTY DESCRIPTION & LOCATION OVERVIEW**

### 3701-3717 Nameoki Rd., Granite City

#### **PROPERTY DESCRIPTION**

Retail center located off Nameoki Road. Several bays available. Current tenants include Little Caesars Pizza, Apple Tree Restaurant, Pandemic Ink, Elite Staffing, Ellsworth Chiropractic and more. Aggressive Lease Rates, No CAM charges.

#### LOCATION OVERVIEW

Tri Mor Center is located on Nameoki Rd in Granite City. This is the major retail thoroughfare with high traffic counts.