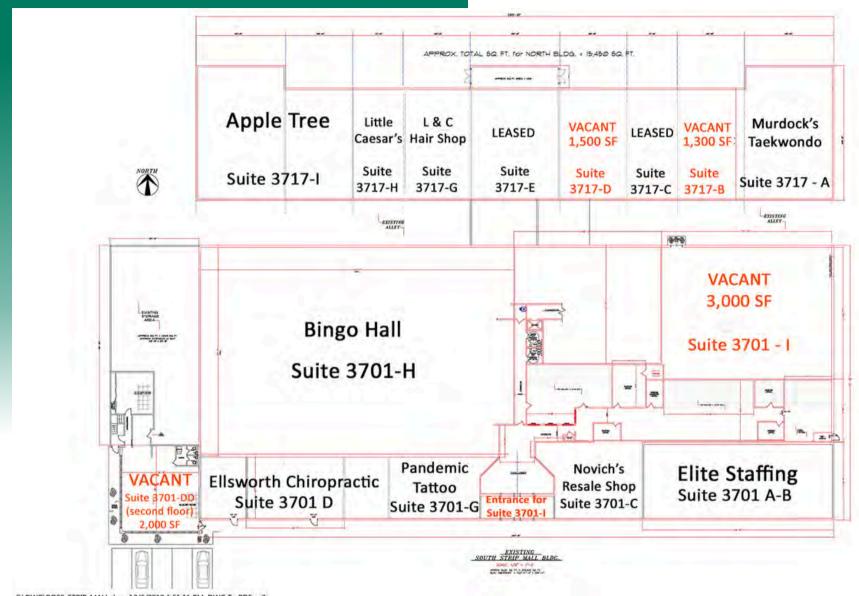

## **FLOOR PLAN**

### 3701-3717 Nameoki Rd., Granite City

C:\DWG\ROSS-STRIP-MALL.dwg, 12/6/2019 1:51:11 PM, DWG To PDF.pc3

### **Available Spaces**

| Space             | Size             | Rate      | Space Use                |
|-------------------|------------------|-----------|--------------------------|
| 3701-DD           | 2,000            | \$10 / SF | Office/Retail            |
| 3701-I            | 3,000            | \$10 / SF | Office/Retail            |
| 3717-В            | 1,300            | \$10 / SF | Office/Retail            |
| <del>3717-C</del> | <del>1,125</del> | LEASED    | <del>Office/Retail</del> |
| 3717-D            | 1,500            | \$10 / SF | Office/Retail            |
| <del>3717-E</del> | <del>2,400</del> | LEASED    | Office/Retail            |

#### **SQUARE FOOT INFO**

Building SF: Direct Lease: Min Divisible: Max Contiguous:

68,480 SF 7,800 SF 1,300 SF 3,000 SF