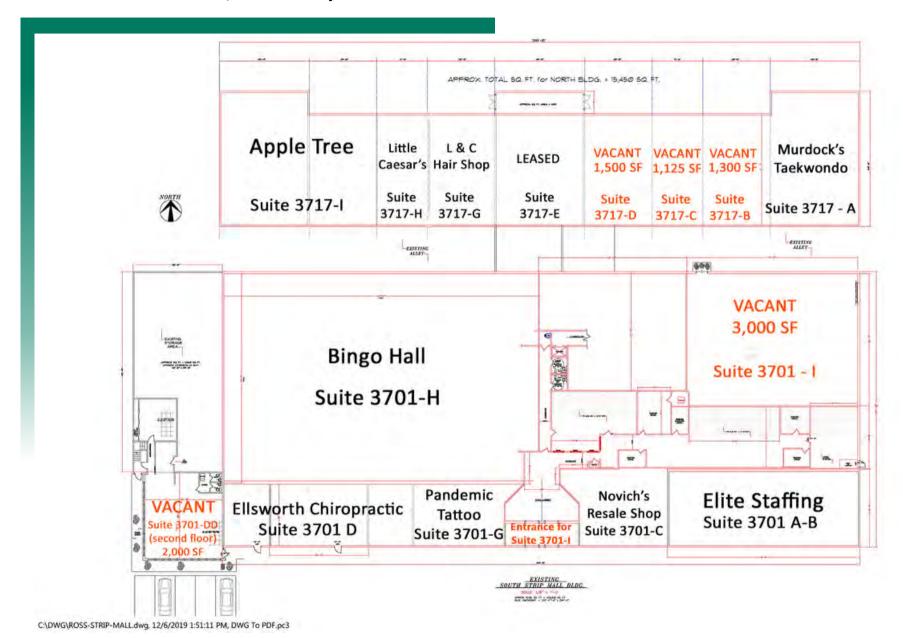

## **FLOOR PLAN**

# **Available Spaces**

| Space             | Size             | Rate      | Space Use     | Highlights                                                                                                                                                            |
|-------------------|------------------|-----------|---------------|-----------------------------------------------------------------------------------------------------------------------------------------------------------------------|
| 3701-DD           | 2,000            | \$10 / SF | Office/Retail | Recent Upgrades made to the center in 2020.                                                                                                                           |
| 3701-I            | 3,000            | \$10 / SF | Office/Retail |                                                                                                                                                                       |
| 3717-B            | 1,300            | \$10 / SF | Office/Retail | Nearby Places                                                                                                                                                         |
| 3717-C            | 1,125            | \$10 / SF | Office/Retail | ACE Hardware, Dollar Tree, Ruler Foods, Family Dollar, CVS, McDonalds, Subway, Pizza Hut, Busey Bank, Walgreens, O'Reilly Auto Parts, DQ, KFC, US Bank and many more. |
| 3717-D            | 1,500            | \$10 / SF | Office/Retail |                                                                                                                                                                       |
| <del>3717-E</del> | <del>2,400</del> | LEASED    | Office/Retail |                                                                                                                                                                       |

#### **SQUARE FOOT INFO**

Building SF: 68,480 SF

Direct Lease: 8,925

Min Divisible: 1,125 SF Max Contiguous: 3,000 SF