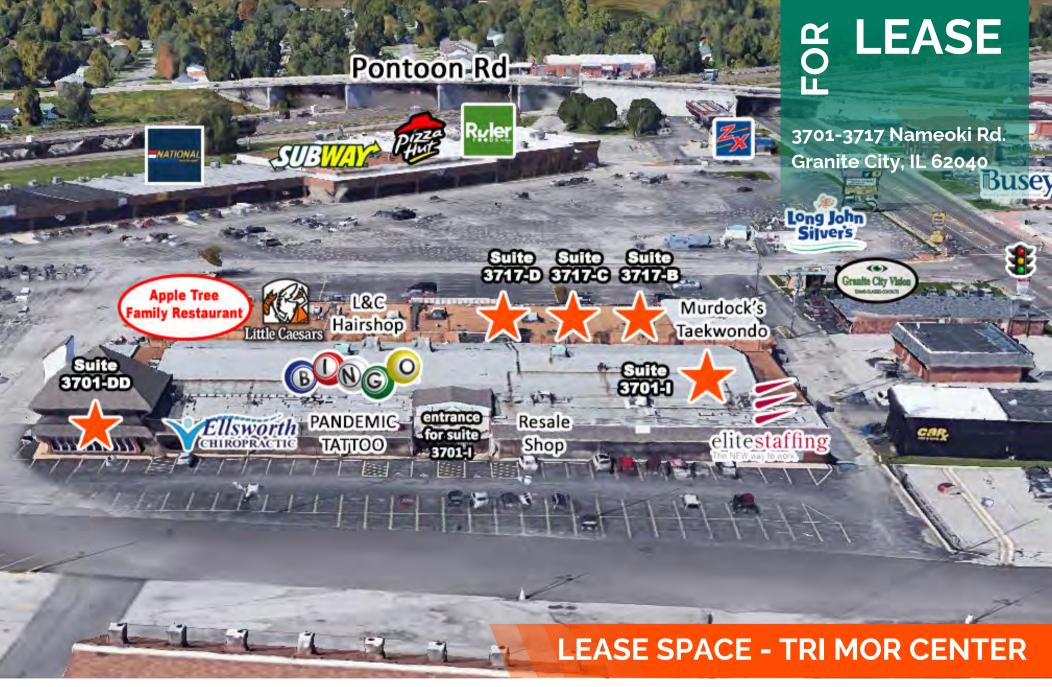

#### **PROPERTY DESCRIPTION**

Retail strip center located off Nameoki Road. Several bays available. Current tenants include Little Caesars Pizza, Apple Tree Restaurant, Pandemic Ink, Elite Staffing, Ellsworth Chiropractic and more. Aggressive Lease Rates, No CAM charges.

## **LOCATION OVERVIEW**

Tri Mor Center is located on Nameoki Rd in Granite City. This is the major retail thoroughfare with high traffic counts.

# **AVAILABLE SPACES**

3701-3717 Nameoki Rd., Granite City

# **Available Spaces**

| Space             | Size             | Rate      | Space Use     | Highlights                                                                                                                                                            |
|-------------------|------------------|-----------|---------------|-----------------------------------------------------------------------------------------------------------------------------------------------------------------------|
| 3701-DD           | 2,000            | \$10 / SF | Office/Retail | Recent Upgrades made to the center in 2020.                                                                                                                           |
| 3701-I            | 3,000            | \$10 / SF | Office/Retail |                                                                                                                                                                       |
| 3717-B            | 1,300            | \$10 / SF | Office/Retail | Nearby Places                                                                                                                                                         |
| 3717-C            | 1,125            | \$10 / SF | Office/Retail | ACE Hardware, Dollar Tree, Ruler Foods, Family Dollar, CVS, McDonalds, Subway, Pizza Hut, Busey Bank, Walgreens, O'Reilly Auto Parts, DQ, KFC, US Bank and many more. |
| 3717-D            | 1,500            | \$10 / SF | Office/Retail |                                                                                                                                                                       |
| <del>3717-E</del> | <del>2,400</del> | LEASED    | Office/Retail |                                                                                                                                                                       |