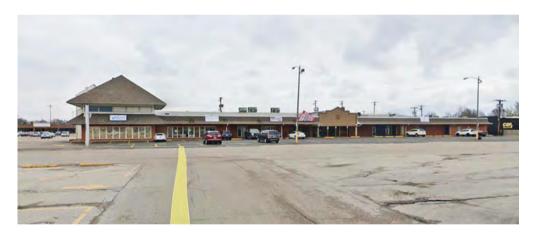

#### **PROPERTY DESCRIPTION**

Retail strip center located off Nameoki Road. Several bays available. Current tenants include Little Caesars Pizza, Apple Tree Restaurant, Pandemic Ink, Elite Staffing, Ellsworth Chiropractic and more. Aggressive Lease Rates, No CAM charges.

## **LOCATION OVERVIEW**

Tri Mor Center is located on Nameoki Rd in Granite City. This is the major retail thoroughfare with high traffic counts.