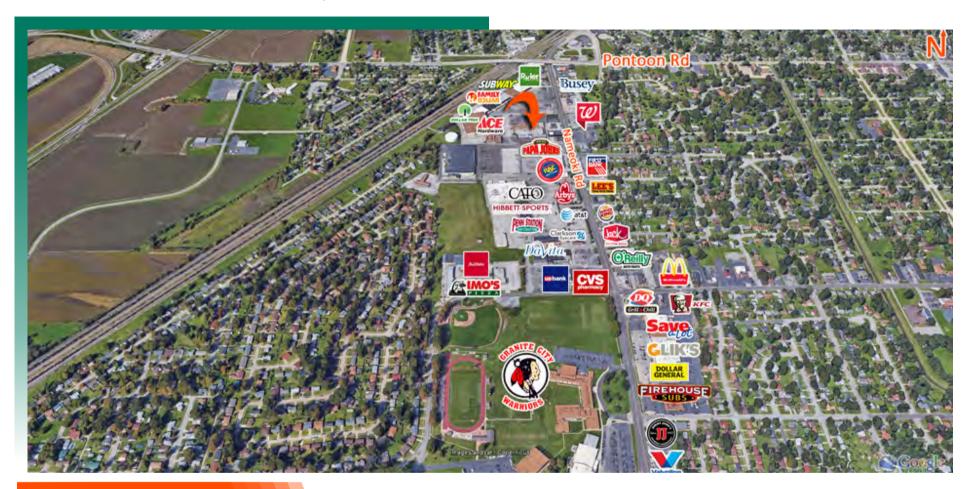

## **AREA MAP - PROPERTY DESCRIPTION & LOCATION OVERVIEW**

3701-3717 Nameoki Rd., Granite City

## **LOCATION OVERVIEW**

Tri Mor Center is located on Nameoki Rd in Granite City. This is the major retail thoroughfare with high traffic counts.