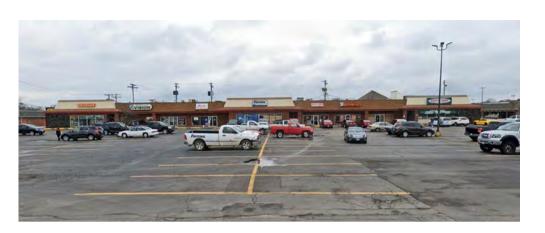

#### **PROPERTY DESCRIPTION**

Retail strip center located off Nameoki Road. Several bays available. Current tenants include Little Caesars Pizza, Apple Tree Restaurant, Pandemic Ink, Elite Staffing, Ellsworth Chiropractic and more. Aggressive Lease Rates, No CAM charges.

## **LOCATION OVERVIEW**

Tri Mor Center is located on Nameoki Rd in Granite City. This is the major retail thoroughfare with high traffic counts.