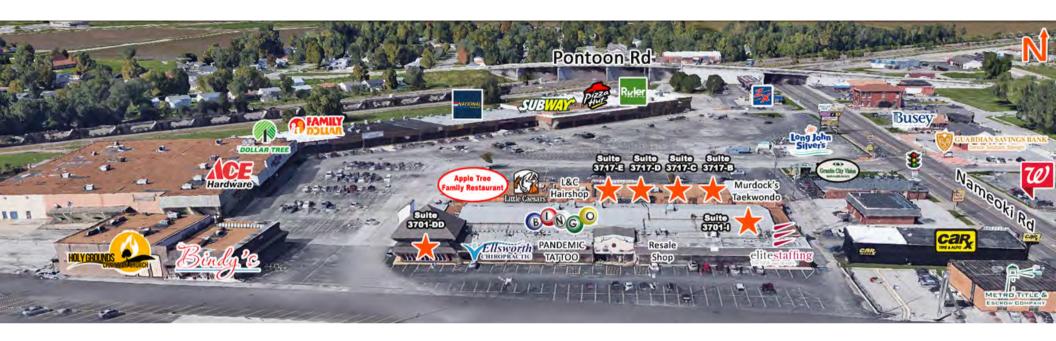

#### **PROPERTY DESCRIPTION**

Retail strip center located off Nameoki Road. Several bays available. Current tenants include Little Caesars Pizza, Apple Tree Restaurant, Pandemic Ink, Elite Staffing, Ellsworth Chiropractic and more. Aggressive Lease Rates, No CAM charges.

## **LOCATION OVERVIEW**

Tri Mor Center is located on Nameoki Rd in Granite City. This is the major retail thoroughfare with high traffic counts.

# **AVAILABLE SPACES**

3701-3717 Nameoki Rd., Granite City

# **Available Spaces**

| Space             | Size             | Rate      | Space Use     | Highlights                                                                                                                                                            |
|-------------------|------------------|-----------|---------------|-----------------------------------------------------------------------------------------------------------------------------------------------------------------------|
| 3701-DD           | 2,000            | \$10 / SF | Office/Retail | Recent Upgrades made to the center in 2020.                                                                                                                           |
| 3701-I            | 3,000            | \$10 / SF | Office/Retail |                                                                                                                                                                       |
| 3717-B            | 1,300            | \$10 / SF | Office/Retail | Nearby Places                                                                                                                                                         |
| 3717-C            | 1,125            | \$10 / SF | Office/Retail | ACE Hardware, Dollar Tree, Ruler Foods, Family Dollar, CVS, McDonalds, Subway, Pizza Hut, Busey Bank, Walgreens, O'Reilly Auto Parts, DQ, KFC, US Bank and many more. |
| 3717-D            | 1,500            | \$10 / SF | Office/Retail |                                                                                                                                                                       |
| <del>3717-E</del> | <del>2,400</del> | LEASED    | Office/Retail |                                                                                                                                                                       |