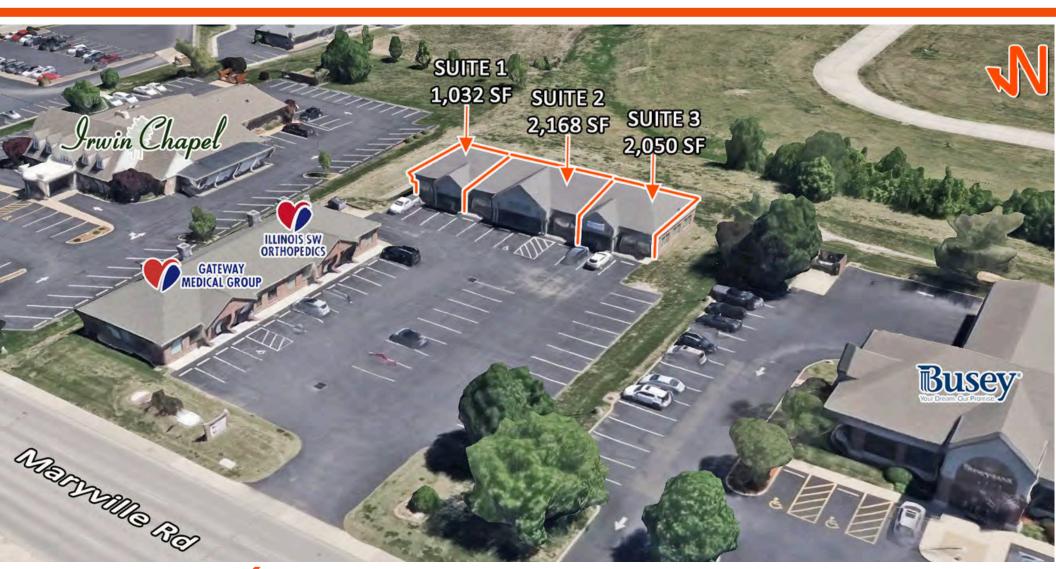

# **FOR LEASE** (2) OFFICE/RETAIL SUITES & (1) MEDICAL OFFICE SUITE

3908 Mayville Rd., Granite City, IL 62040

#### PROPERTY DESCRIPTION:

Office/Retail Building with approximately 124' of store frontage. The space features a mostly open floor plan that is easily adaptable for multiple uses.

Suite 1: 1.032 SF Office/Retail Suite

Suite 2: 2,168 SF Office/Retail Suite

Suite 3: 2,050 SF Medical Office Suite

1173 Fortune Boulevard Shiloh, IL 62269

618-277-4400 BARBERMURPHY.COM

**COLLIN FISCHER, CCIM** 

Designated Managing Broker O: (618) 277-4400 C: (618) 420-2376