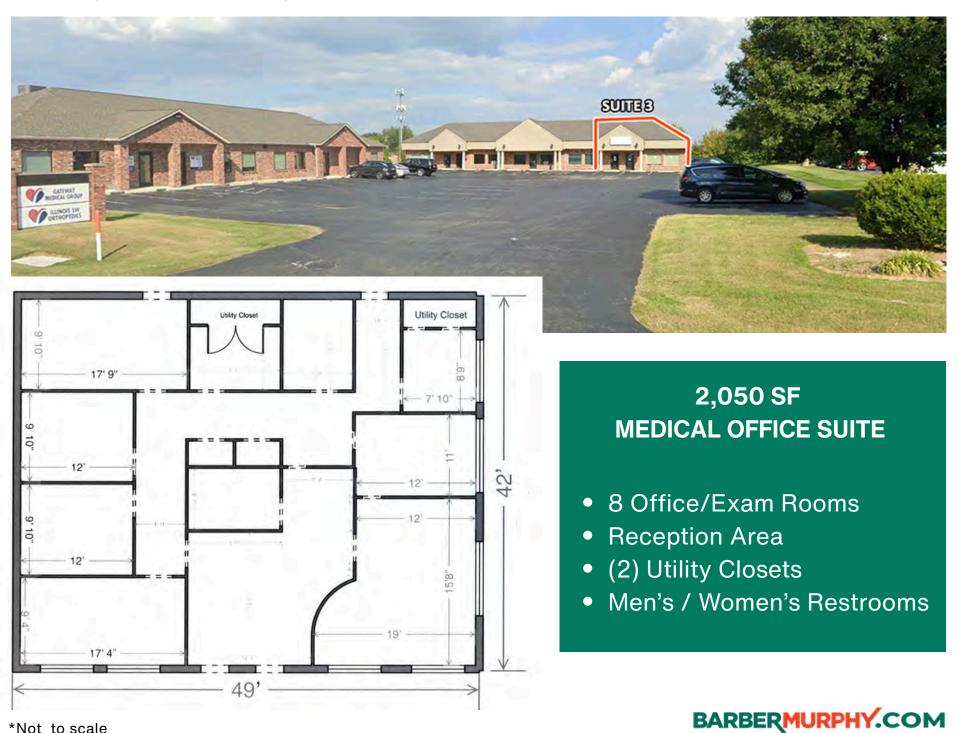

### **FLOOR PLAN - SUITE 3**

3908 Maryville Rd., Granite City, IL

Suite 2: 2,168 SF Office/Retail Suite

Suite 3: 2,050 SF Medical Office Suite

1173 Fortune Boulevard Shiloh, IL 62269

618-277-4400 BARBERMURPHY.COM

**COLLIN FISCHER, CCIM** 

Designated Managing Broker O: (618) 277-4400 C: (618) 420-2376