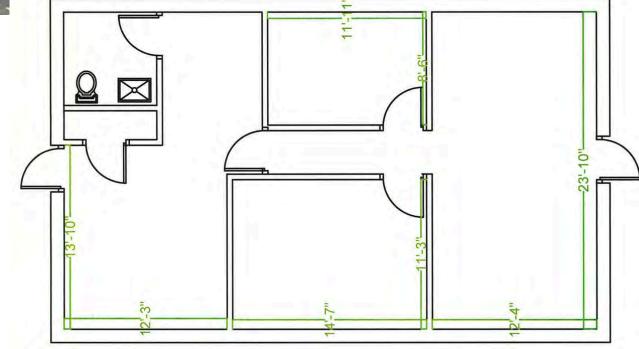

### **FLOOR PLAN - SUITE 1**

3908 Maryville Rd., Granite City, IL

## 1,032 SF OFFICE/RETAIL SUITE

- Reception Area
- (2) Private Offices
- Open Work Space
- Restroom