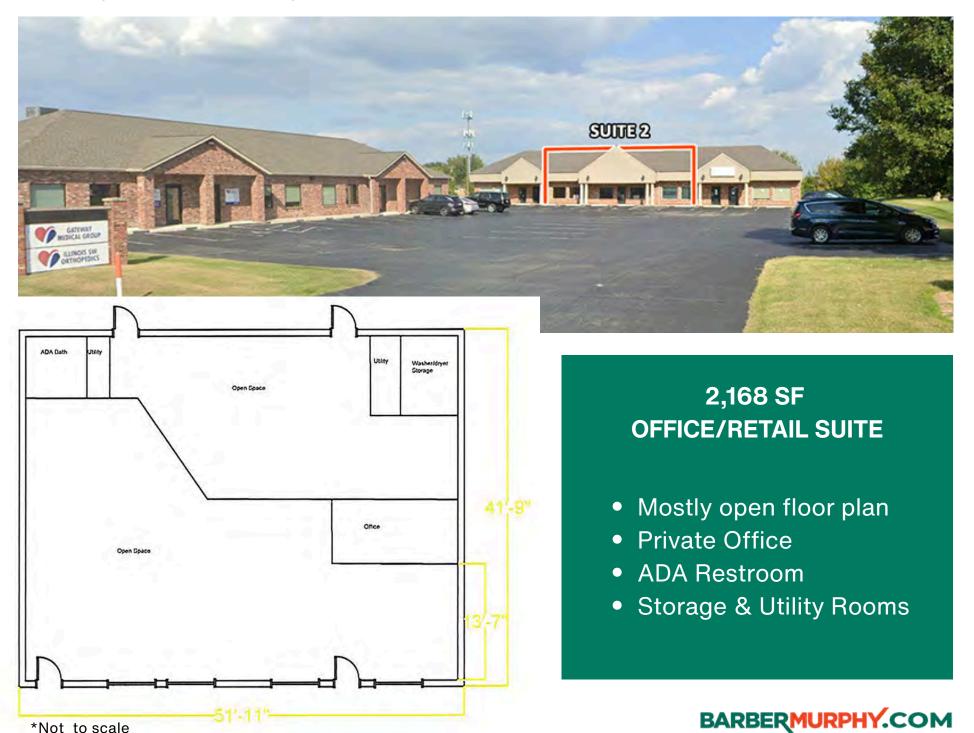

### **FLOOR PLAN - SUITE 2**

3908 Maryville Rd., Granite City, IL

Suite 2: 2,168 SF Office/Retail Suite

Suite 3: 2,050 SF Medical Office Suite

1173 Fortune Boulevard Shiloh, IL 62269

618-277-4400 BARBERMURPHY.COM

**COLLIN FISCHER, CCIM** 

Designated Managing Broker O: (618) 277-4400 C: (618) 420-2376