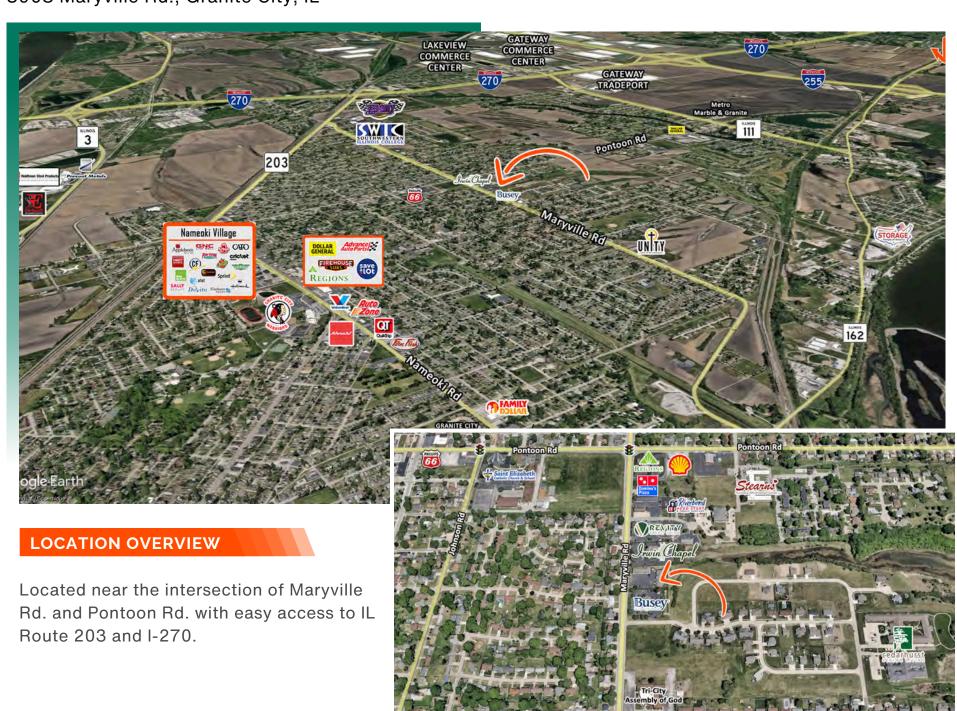

# **FOR LEASE** (2) OFFICE/RETAIL SUITES & (1) MEDICAL OFFICE SUITE

3908 Mayville Rd., Granite City, IL 62040



## **BARBERMURPHY**

COMMERCIAL REAL ESTATE SOLUTIONS 1173 Fortune Blvd., Shiloh, IL 62269 618.277.4400 BARBERMURPHY.COM

#### **Collin Fischer - CCIM**

**Designated Managing Broker** Office: (618) 277-4400 (Ext. 20) Cell: (618) 420-2376 collinf@barbermurphy.com

#### **Scott Muentnich**

**Broker Associate** Office: (618) 277-4400 (Ext. 40)

Cell: (618) 975-0504

scottm@barbermurphy.com









### **AREA MAP**

3908 Maryville Rd., Granite City, IL

BARBERMURPHY.COM



### **FLOOR PLAN - SUITE 1**

3908 Maryville Rd., Granite City, IL



## 1,032 SF OFFICE/RETAIL SUITE

- Reception Area
- (2) Private Offices
- Open Work Space
- Restroom



### **FLOOR PLAN - SUITE 2**

3908 Maryville Rd., Granite City, IL



### **FLOOR PLAN - SUITE 3**

3908 Maryville Rd., Granite City, IL



### OFFICE/RETAIL PROPERTY SUMMAR

#### 3908 MARYVILLE RD

**LISTING** # 2281

**LOCATION DETAILS:** 

Parcel # 22-2-20-09-07-201-035

County: IL - Madison

Zoning: C-6

PROPERTY OVERVIEW:

Building SF: 5,250

Vacant SF: 5,250

Usable Sqft: 5,250

Min Divisible SF: 1,032

Max Contig SF: 5,250

Office SF: 5,250

Retail SF: 3,200

Signage: Yes

Lot Size: 0.58 Acres

Frontage: 200

Depth: 126

Parking Spaces: 20

Parking Surface Type: Asphalt

STRUCTURAL DATA:

Year Built: 2003

Bui