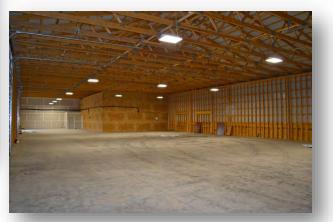

# **Property Summary**

16,800 SF Office/Warehouse for Sale or Lease
Lease Space Divisible by 8,400 SF
(5) 12'x14' Drive-In Doors
Located Directly off I-64, Exit 23
700 Yards from MidAmerica St. Louis Airport
Adjacent Land Available