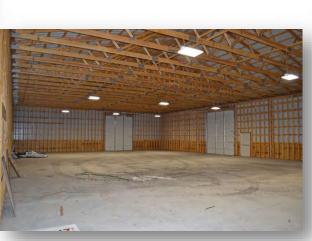

# **Property Summary**

16,800 SF Office/Warehouse for Sale or Lease
Lease Space Divisible by 8,400 SF
(5) 12'x14' Drive-In Doors
Located Directly off I-64, Exit 23
700 Yards from MidAmerica St. Louis Airport
Adjacent Land Available