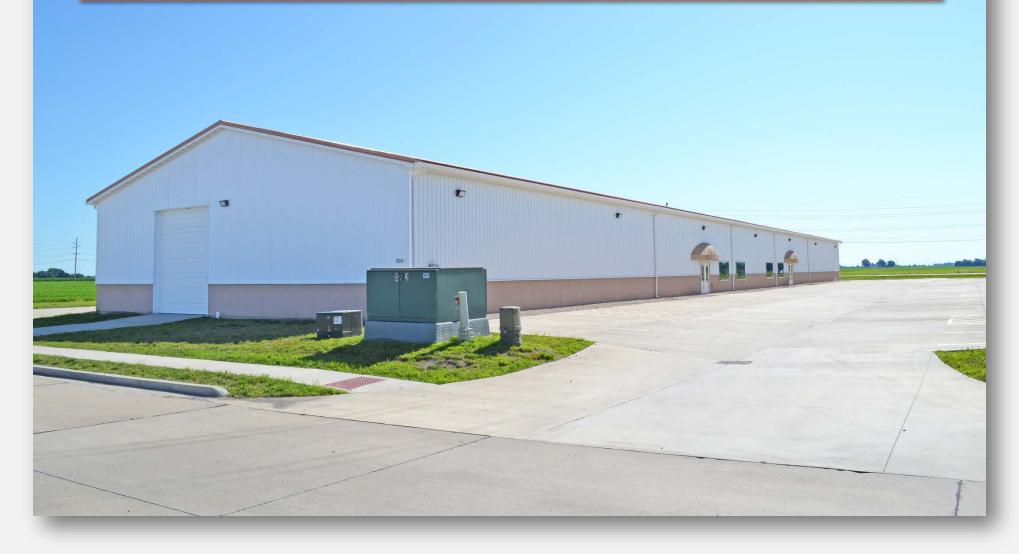

# 16,800 SF Warehouse/Office > Sale or Lease

9241 Beller Dr., Mascoutah, IL 62258

BARBERMURPHYCOMMERCIAL REAL ESTATE SOLUTIONS1173 Fortune Blvd. Shiloh, IL 62269618.277.4400barbermurphy.comSteve@barbermurphy.com

# **Property Summary**

16,800 SF Office/Warehouse for Sale or Lease
Lease Space Divisible by 8,400 SF
(5) 12'x14' Drive-In Doors
Located Directly off I-64, Exit 23
700 Yards from MidAmerica St. Louis Airport
Adjacent Land Available