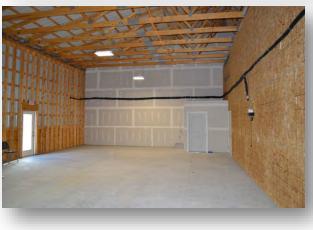

# **Property Summary**

16,800 SF Office/Warehouse for Sale or Lease
Lease Space Divisible by 8,400 SF
(5) 12'x14' Drive-In Doors
Located Directly off I-64, Exit 23
700 Yards from MidAmerica St. Louis Airport
Adjacent Land Available