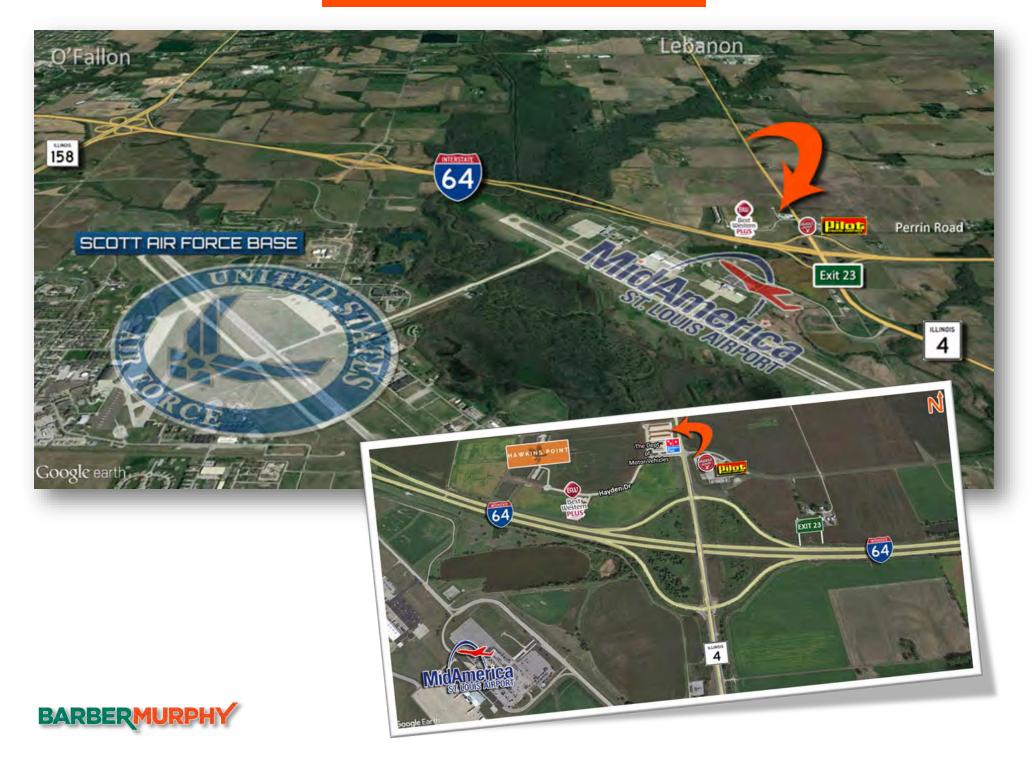

### **AERIAL VIEW**

# **Property Summary**

16,800 SF Office/Warehouse for Sale or Lease
Lease Space Divisible by 8,400 SF
(5) 12'x14' Drive-In Doors
Located Directly off I-64, Exit 23
700 Yards from MidAmerica St. Louis Airport
Adjacent Land Available