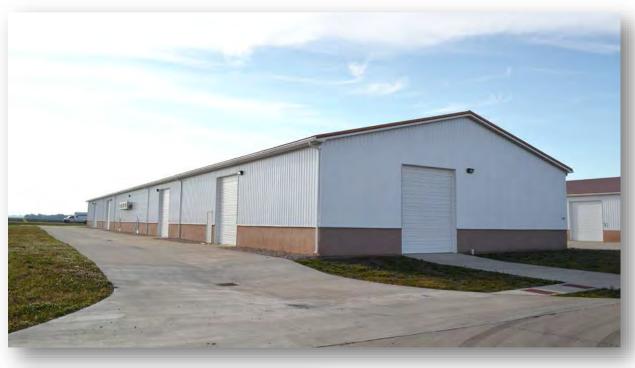

# **Property Summary**

16,800 SF Office/Warehouse for Sale or Lease
Lease Space Divisible by 8,400 SF
(5) 12'x14' Drive-In Doors
Located Directly off I-64, Exit 23
700 Yards from MidAmerica St. Louis Airport
Adjacent Land Available