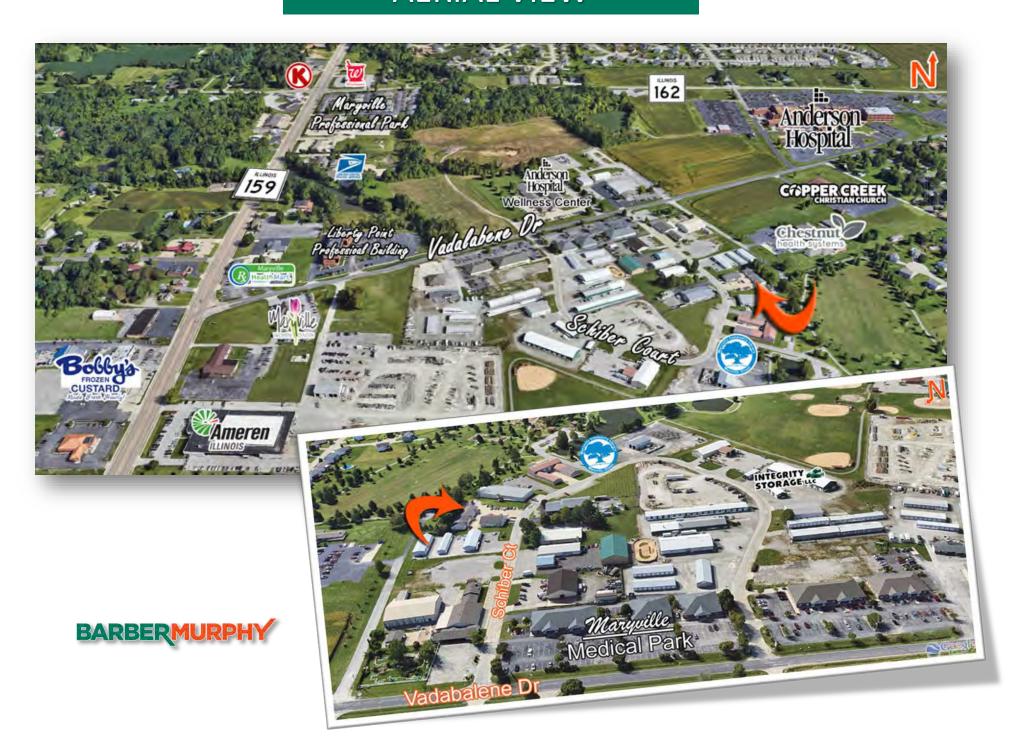

### **AERIAL VIEW**

Listing No: 591

Office

5 Schiber Court Maryville, IL 62062

**SALE INFORMATION:** 

For Sale: No

Sale Price:
Sale Price/SF:
CAP Rate:

GRM: NOI:

**LEASE INFORMATION:** 

For Lease: Yes

**Lease Rate:** \$1,200 - \$4,000/Month

Lease Type: Gross
Net Charges:

CAM Charges: Lease Term:

**Leasing Comments:** 

4,392 SF Office building has 3 combined suites. 3 HVAC units and water heaters along with a large kitchen and break room. All office furniture stays with the building and is included in the lease rate. ADT security system stays with the building. 1,360 SF office has large open bullpen with potential conference/private office attached.

LAND MEASUREMENTS:

Max Contiguous:

 Acres:
 0.73

 Frontage:
 119 FT

 Depth:
 167 FT

**PROPERTY INFORMATION:** 

Parcel No: 13-2-21-02-04-402-005 TIF: No Parking: 20 No County: Madison **Enterprise Zone: Surface Type:** Concrete B-2 Nο 13.900 on Zoning: Survey: **Traffic Count:** Vadalabene Dr