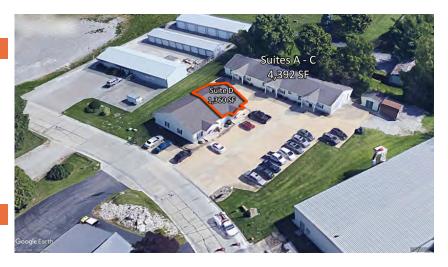

## **Property Summary**

5,752 SF Total Office Space Available
Suites A, B & C – 4,392 SF
Suite D – 1,360 SF
Located directly off Vadalabene Dr – 13,900 ADT
Near Anderson Hospital

LEASE RATE: \$4,000 per Month, Gross (Suites A-C combined) \$1,200 per Month, Gross (Suite D)

#### Suites A, B & C

4,392 SF Fully Furnished Office with Reception Area, 7 Private Offices, 3 Restrooms, 1 Conference Room, Large Bullpen with Cubbies, Kitchenette and Server Room. 1,000 SF attached Garage with Grade Level OHD. New Carpet Tiles and Paint throughout.

Total SF Available: 5,752 SF Min Divisible SF: 1,360 SF

**SQUARE FOOT INFO:** 

Building Total:7,182 SFTotal Available:5,752 SFDirect Lease:5,752 SFSublease:0 SFOffice:5,752 SFRetail:5,752 SFMin Divisible:1,360 SF