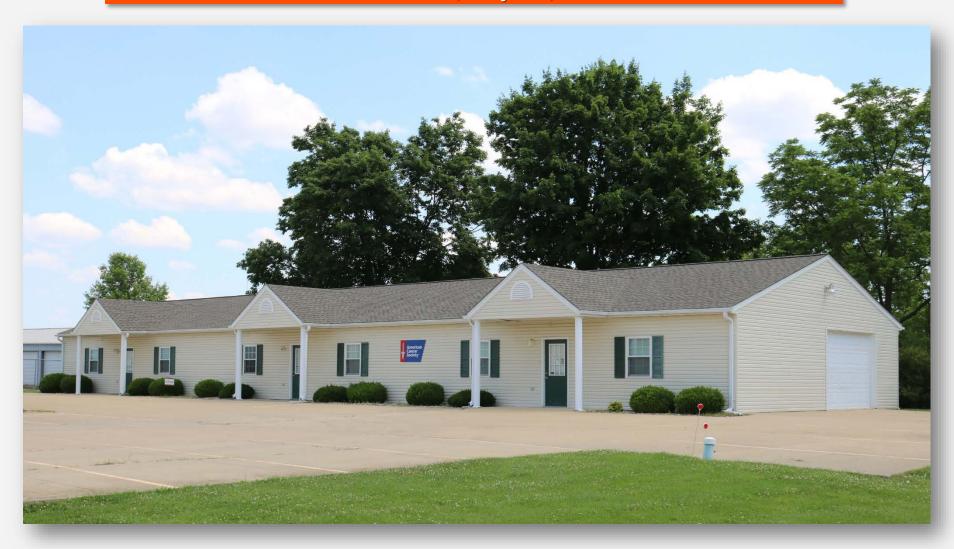

#### Suites A, B & C

4,392 SF Fully Furnished Office with Reception Area, 7 Private Offices, 3 Restrooms, 1 Conference Room, Large Bullpen with Cubbies, Kitchenette and Server Room. 1,000 SF attached Garage with Grade Level OHD. New Carpet Tiles and Paint throughout.

**LEASE INFORMATION:** 

For Lease: Yes

**Lease Rate:** \$1,200 - \$4,000/Month

Lease Type: Gross
Net Charges:

CAM Charges: Lease Term:

**Leasing Comments:** 

4,392 SF Office building has 3 combined suites. 3 HVAC units and water heaters along with a large kitchen and break room. All office furniture stays with the building and is included in the lease rate. ADT security system stays with the building. 1,360 SF office has large open bullpen with potential conference/private office attached.