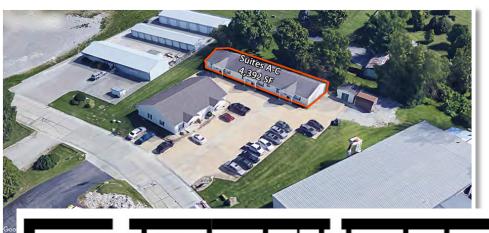

### **AERIAL VIEW**

Listing No: 591

Office

5 Schiber Court Maryville, IL 62062

**SALE INFORMATION:** 

For Sale: No

Sale Price:
Sale Price/SF:
CAP Rate:

GRM: NOI:

LAND MEASUREMENTS:

Max Contiguous:

 Acres:
 0.73

 Frontage:
 119 FT

 Depth:
 167 FT

**PROPERTY INFORMATION:** 

Parcel No: 13-2-21-02-04-402-005 TIF: No Parking: 20 No County: Madison **Enterprise Zone: Surface Type:** Concrete B-2 Nο 13.900 on Zoning: Survey: **Traffic Count:** Vadalabene Dr