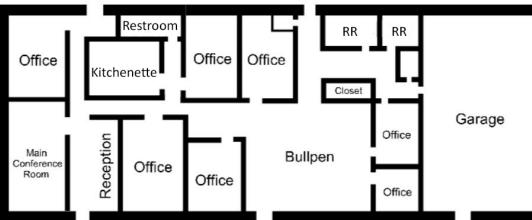

#### Suites A, B & C

4,392 SF Fully Furnished Office with Reception Area, 7 Private Offices, 3 Restrooms, 1 Conference Room, Large Bullpen with Cubbies, Kitchenette and Server Room. 1,000 SF attached Garage with Grade Level OHD. New Carpet Tiles and Paint throughout.

**LEASE INFORMATION:** 

For Lease: Yes

**Lease Rate:** \$1,200 - \$4,000/Month

Lease Type: Gross
Net Charges:

CAM Charges: Lease Term:

**Leasing Comments:** 

4,392 SF Office building has 3 combined suites. 3 HVAC units and water heaters along with a large kitchen and break room. All office furniture stays with the building and is included in the lease rate. ADT security system stays with the building. 1,360 SF office has large open bullpen with potential conference/private office attached.