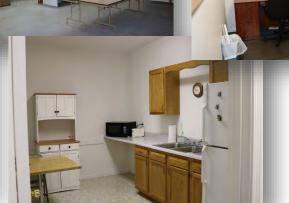

#### Suites A, B & C

4,392 SF Fully Furnished Office with Reception Area, 7 Private Offices, 3 Restrooms, 1 Conference Room, Large Bullpen with Cubbies, Kitchenette and Server Room. 1,000 SF attached Garage with Grade Level OHD. New Carpet Tiles and Paint throughout.