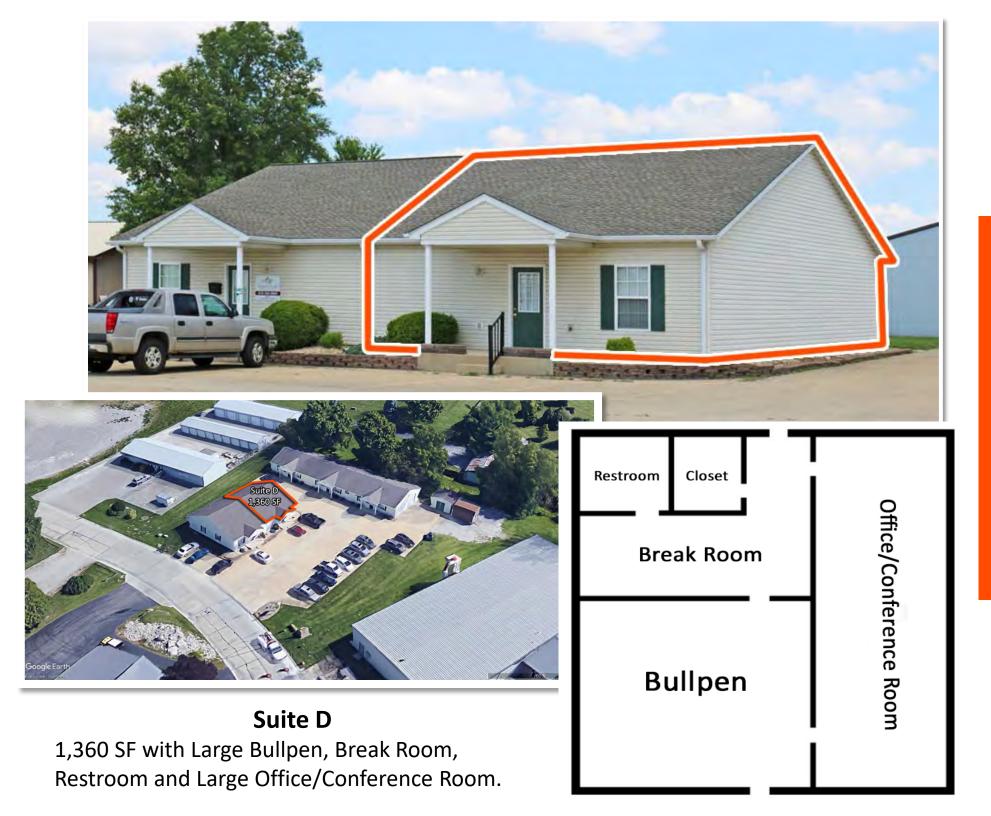

**LEASE INFORMATION:** 

For Lease: Yes

**Lease Rate:** \$1,200 - \$4,000/Month

Lease Type: Gross
Net Charges:

CAM Charges: Lease Term:

**Leasing Comments:** 

4,392 SF Office building has 3 combined suites. 3 HVAC units and water heaters along with a large kitchen and break room. All office furniture stays with the building and is included in the lease rate. ADT security system stays with the building. 1,360 SF office has large open bullpen with potential conference/private office attached.

Total SF Available: 5,752 SF Min Divisible SF: 1,360 SF

**SQUARE FOOT INFO:** 

Building Total:7,182 SFTotal Available:5,752 SFDirect Lease:5,752 SFSublease:0 SFOffice:5,752 SFRetail:5,752 SFMin Divisible:1,360 SF