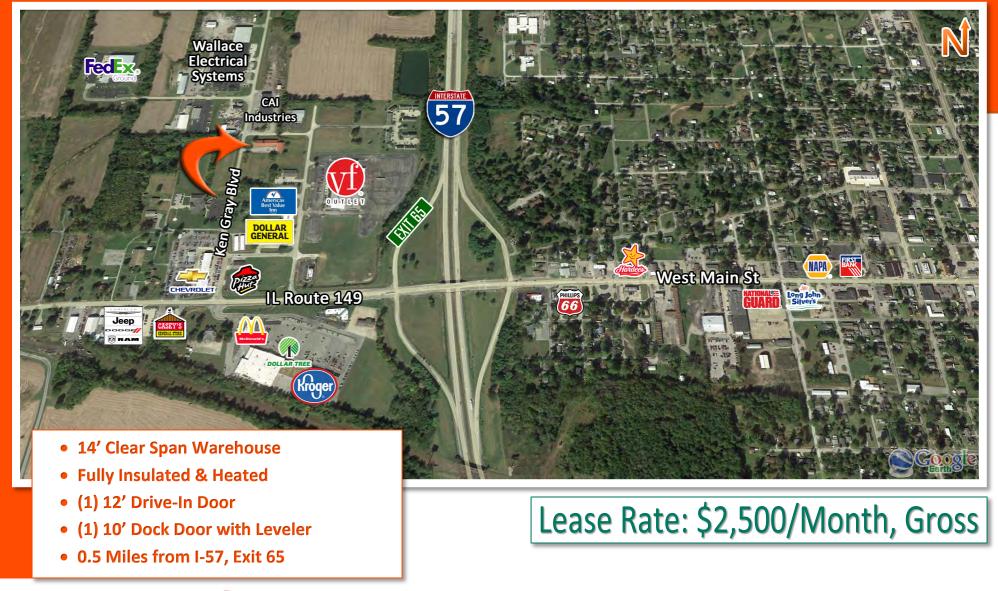

# 7,464 SF Warehouse for Lease

### 2672 Ken Gray Blvd., West Frankfort, IL 62896

14' Clear Span Warehouse. Fully Insulated and Heated, (1) 12' Overhead Door, (1) 10' Dock Door. Located 0.5 Miles from I-57.

The information above has been obtained from sources believed reliable, however no warranty or representation expressed or implied is made as to the accuracy of the information contained herein. In same is submitted subject to errors, omissions, change of price, retail or other conditions including withdrawal without notice. It is your responsibility to independently confirm accuracy.