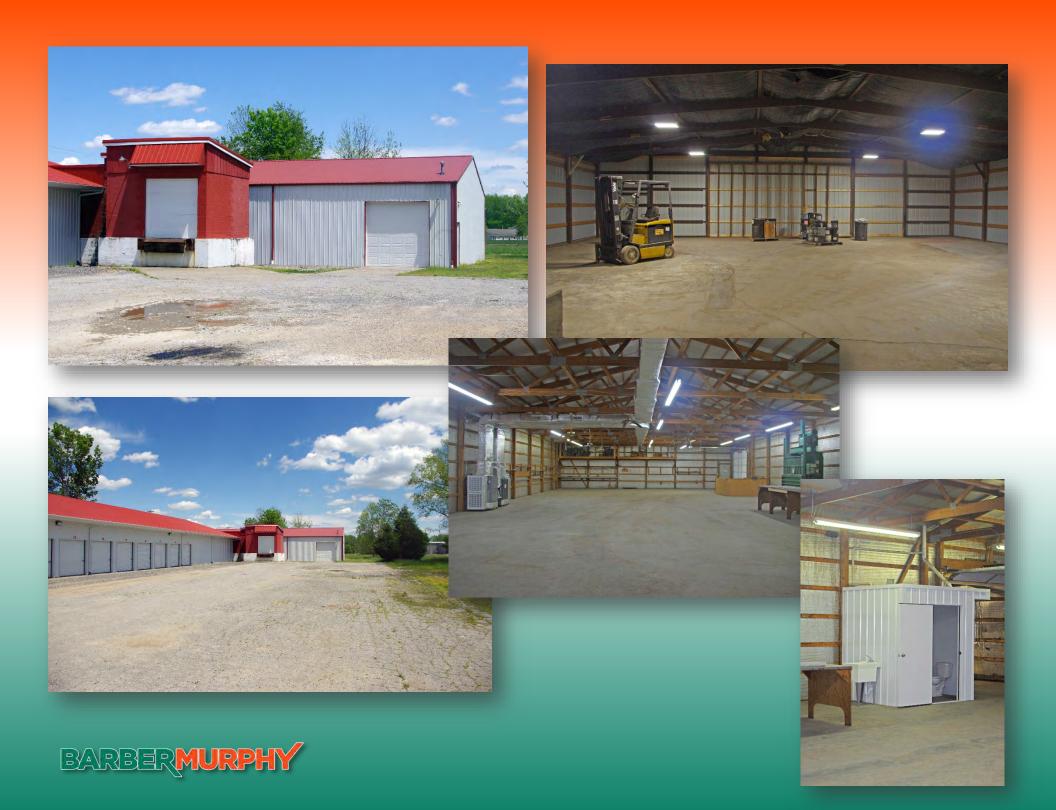

14' Clear Span Warehouse. Fully Insulated and Heated, (1) 12' Overhead Door, (1) 10' Dock Door. Located 0.5 Miles from I-57.

The information above has been obtained from sources believed reliable, however no warranty or representation expressed or implied is made as to the accuracy of the information contained herein. In same is submitted subject to errors, omissions, change of price, retail or other conditions including withdrawal without notice. It is your responsibility to independently confirm accuracy.