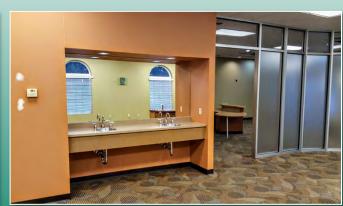

## 2,500 SF for Lease Suitable for Dental, Medical, Office or Retail

840 Admiral Weinel Blvd., Columbia, IL 62236

- **Former Orthodontist Office**
- Spacious Buildout, Reception Area, Open Work Area and 3-4 Private Offices

**Leasing Comments:** 

2,500 SF Suite. Formerly an Orthodontist Space it could be utilized for Medical, Retail or Office use. Space Consists of Reception Area, Open Work Area, 3-4 Offices, 2 Restrooms and a Break Area.