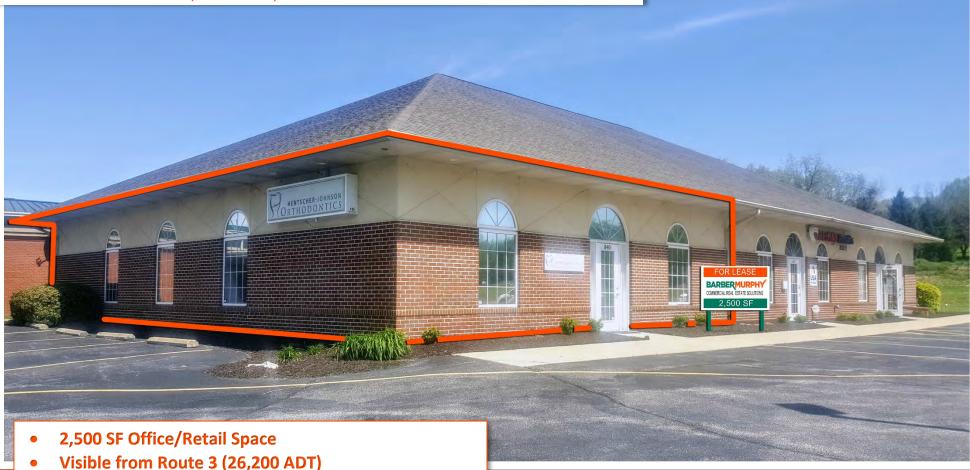

## 2,500 SF for Lease Suitable for Dental, Medical, Office or Retail

840 Admiral Weinel Blvd., Columbia, IL 62236

- **Former Orthodontist Office**
- Spacious Buildout, Reception Area, Open Work Area and 3-4 Private Offices

Joe Hardin Office: (618) 277-4400 joeh@barbermurphy.com Cell: (618) 660-8759

**Comments** 

6,040 SF Office Building with Space for Lease. Building is Visible from Route 3.

The information above has been obtained from sources believed reliable, however no warranty or representation expressed or implied is made as to the accuracy of the information contained herein. In same is submitted subject to errors, omissions, change of price, retail orother conditions including withdrawal without notice. It is your responsibility to independently confirm accuracy.