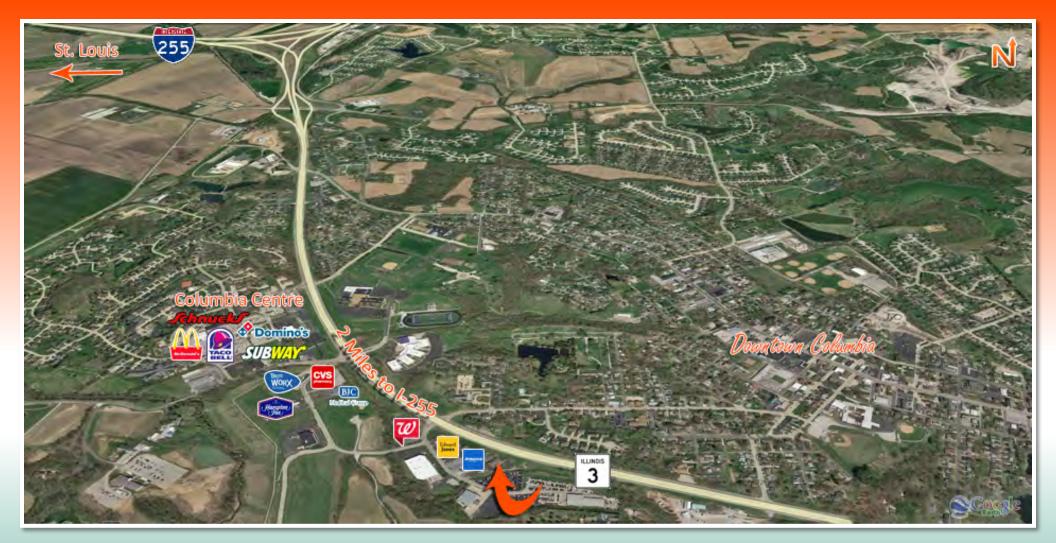

LAND MEASUREMENTS:

Max Contiguous:

Acres: 1.12 210 FT Frontage: Depth: 360 FT

**PROPERTY INFORMATION:** 

Parcel No: 04-21-133-008-000 TIF: No Parking: 26 No Asphalt County: Monroe **Enterprise Zone:** Surface Type: Commercial No **Traffic Count:** 26,200 Zoning: Survey: \$23,687.00 Columbia No Zoning By: Environmental: **Property Tax:** Tax Year: 2018 Complex: Archaeological: Nο