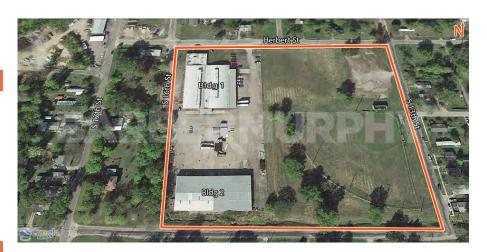

# **Property Summary**

2 Buildings totaling 38,000 SF Situated on 10 Acres 5 Dock Doors, 2 Drive-In Doors 3 Phase; 880 AMP; 120-240V Electric Service Located 2.5 Miles to I-57 & I-64

**SALE PRICE: \$500,000** 

#### **BUILDING 1**

18,000 Total SF includes 3,420 SF of Office Space. Building is Sprinkled and has 14' Clear Ceiling Height. This Building is equipped with (4) 8'x 10' Dock Doors and (1) 10'x10' Drive-In Door.

**BUILDING 2** 

20,000 Total SF. This Building has 20' Clear Ceiling Height and is equipped with (1) 8'x 10' Dock Door and (1) 12'x14' Drive-In Door.

Listing No: 2237

Industrial Warehouse

Fairmont Supply 1525 Herbert Street Mt. Vernon, IL 62846

#### LAND MEASUREMENTS:

10.18 Acres: Frontage: 734 FT 652 FT Depth: