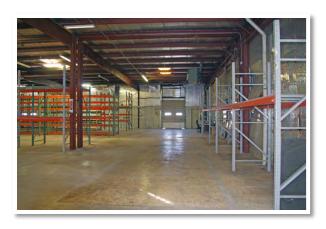

## PROPERTY HIGHLIGHTS & IMAGES

#### **BUILDING 1**

18,000 Total SF includes 3,420 SF of Office Space. Building is Sprinkled and has 14' Clear Ceiling Height. This Building is equipped with (4) 8'x 10' Dock Doors and (1) 10'x10' Drive-In Door.

**BUILDING 2** 

20,000 Total SF. This Building has 20' Clear Ceiling Height and is equipped with (1) 8'x 10' Dock Door and (1) 12'x14' Drive-In Door.

Listing No: 2237

Industrial Warehouse

Fairmont Supply 1525 Herbert Street Mt. Vernon, IL 62846