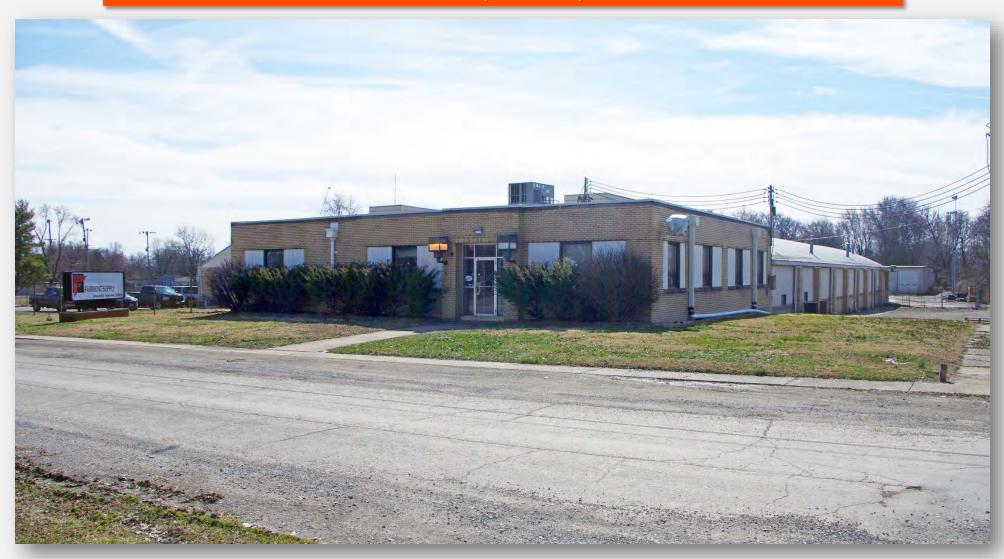

# 38,000 SF Warehouse on 10 Acres for Sale

1525 Herbert St., Mt. Vernon, IL 62864

#### **BUILDING 1**

18,000 Total SF includes 3,420 SF of Office Space. Building is Sprinkled and has 14' Clear Ceiling Height. This Building is equipped with (4) 8'x 10' Dock Doors and (1) 10'x10' Drive-In Door.

**BUILDING 2** 

20,000 Total SF. This Building has 20' Clear Ceiling Height and is equipped with (1) 8'x 10' Dock Door and (1) 12'x14' Drive-In Door.

Listing No: 2237

Industrial Warehouse

Fairmont Supply 1525 Herbert Street Mt. Vernon, IL 62846