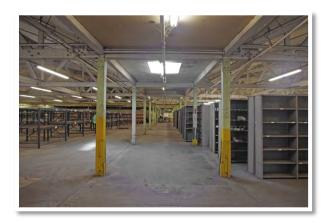

## PROPERTY HIGHLIGHTS & IMAGES

#### **BUILDING 1**

18,000 Total SF includes 3,420 SF of Office Space. Building is Sprinkled and has 14' Clear Ceiling Height. This Building is equipped with (4) 8'x 10' Dock Doors and (1) 10'x10' Drive-In Door.

**BUILDING 2** 

20,000 Total SF. This Building has 20' Clear Ceiling Height and is equipped with (1) 8'x 10' Dock Door and (1) 12'x14' Drive-In Door.

Listing No: 2237

Industrial Warehouse

Fairmont Supply 1525 Herbert Street Mt. Vernon, IL 62846