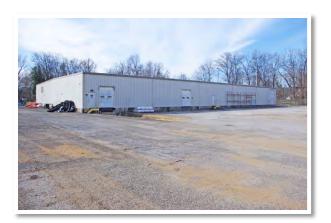

# 38,000 SF Warehouse on 10 Acres for Sale

1525 Herbert St., Mt. Vernon, IL 62864

# **Property Summary**

2 Buildings totaling 38,000 SF Situated on 10 Acres 5 Dock Doors, 2 Drive-In Doors 3 Phase; 880 AMP; 120-240V Electric Service Located 2.5 Miles to I-57 & I-64

**SALE PRICE: \$500,000** 

## PROPERTY HIGHLIGHTS & IMAGES