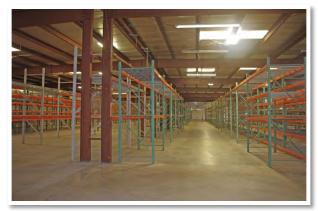

## PROPERTY HIGHLIGHTS & IMAGES

#### **BUILDING 1**

18,000 Total SF includes 3,420 SF of Office Space. Building is Sprinkled and has 14' Clear Ceiling Height. This Building is equipped with (4) 8'x 10' Dock Doors and (1) 10'x10' Drive-In Door.

**BUILDING 2** 

20,000 Total SF. This Building has 20' Clear Ceiling Height and is equipped with (1) 8'x 10' Dock Door and (1) 12'x14' Drive-In Door.

Listing No: 2237

Industrial Warehouse

Fairmont Supply 1525 Herbert Street Mt. Vernon, IL 62846