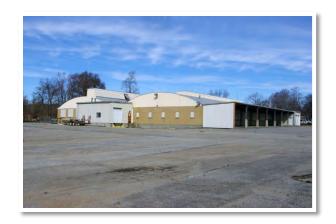

**BUILDING 2** 

20,000 Total SF. This Building has 20' Clear Ceiling Height and is equipped with (1) 8'x 10' Dock Door and (1) 12'x14' Drive-In Door.

Listing No: 2237

Industrial Warehouse

Fairmont Supply 1525 Herbert Street Mt. Vernon, IL 62846