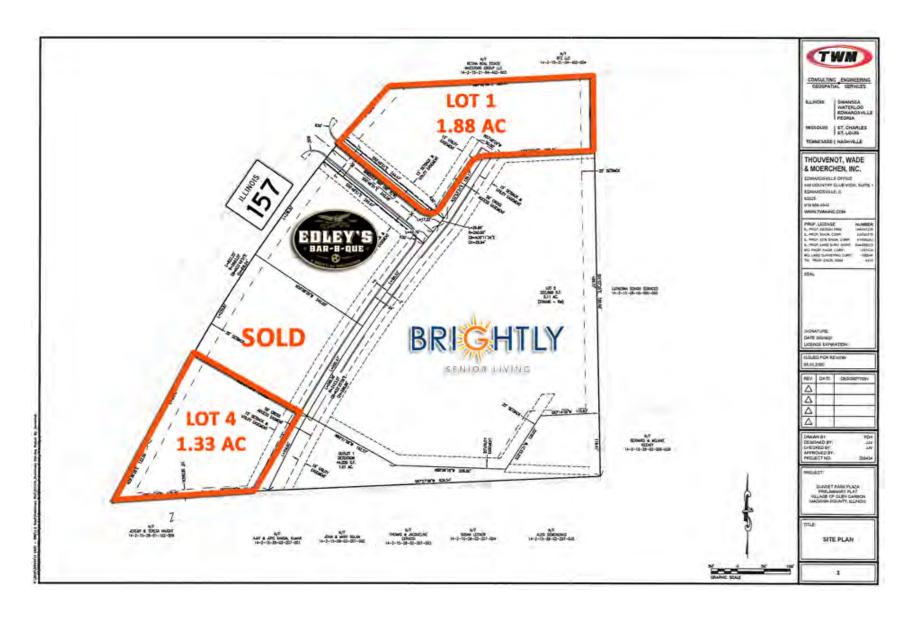

## AERIAL VIEW

Lot 1: 1.88 Acres – 129' Frontage

Lot 2: SOLD

Lot 3: SOLD

Lot 4: 1.33 Acres – 316' of Frontage

Lot 5: SOLD

Listing No: 2230

Land