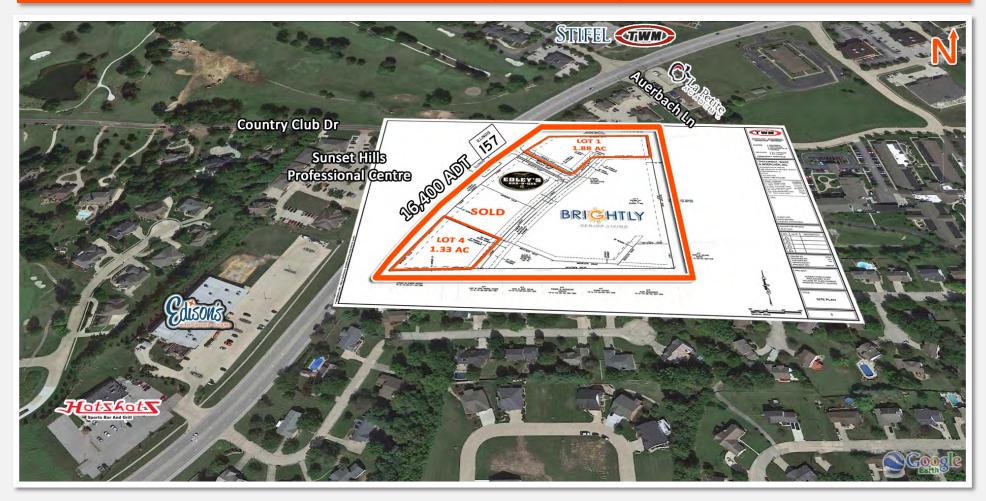

## AERIAL VIEW

Lot 1: 1.88 Acres – 129' Frontage

Lot 2: SOLD

Lot 3: SOLD

Lot 4: 1.33 Acres – 316' of Frontage

Lot 5: SOLD

Listing No: 2230

Land