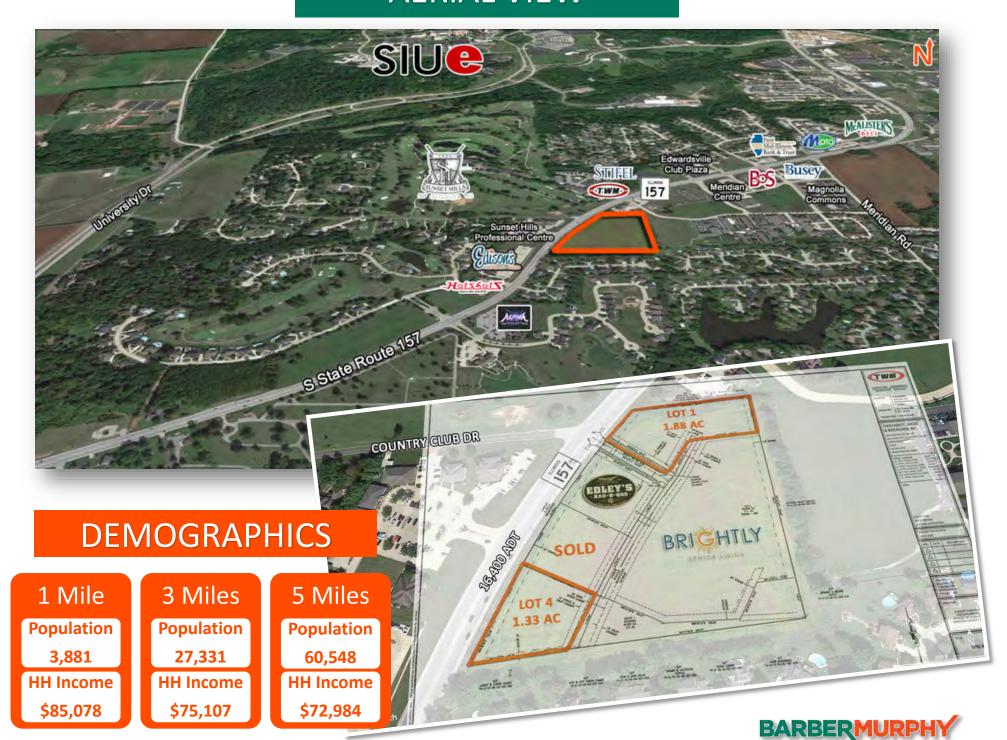

## AERIAL VIEW

Lot 1: 1.88 Acres – 129' Frontage

Lot 2: SOLD

Lot 3: SOLD

Lot 4: 1.33 Acres – 316' of Frontage

Lot 5: SOLD

Listing No: 2230

Land

**LAND MEASUREMENTS:** 

 Acres:
 3.20

 Frontage:
 840 FT

 Depth:
 680 FT

 Subdivide Site:
 Negotiable

TRANSPORTATION:

Interstate: I-270/I-255

Rail: Barge: Airport: