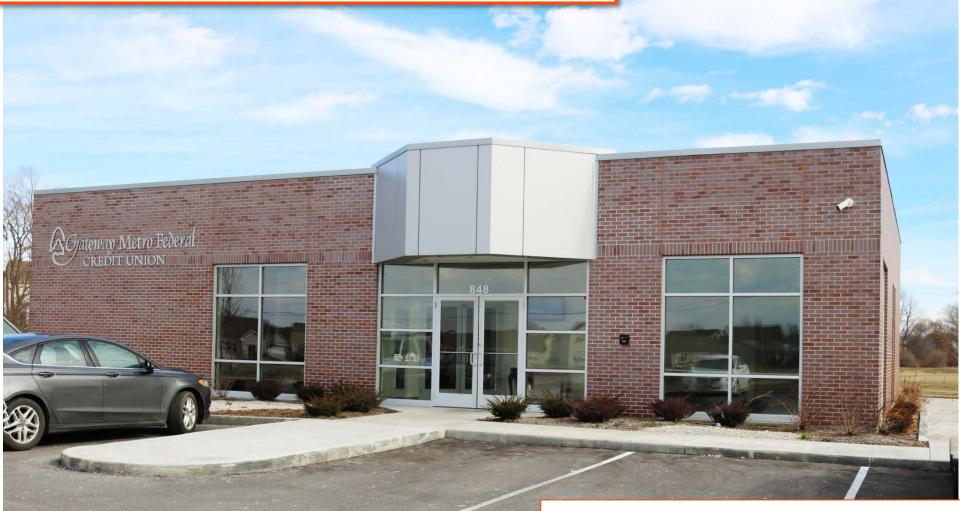

# **Class A Office Suite for Lease**

848 N Green Mount Rd., Shiloh, IL 62221

#### Leasing Comments:

1,000 SF new construction office space available next to federal credit union on largest thoroughfare in Shiloh. Two private unisex restrooms in available suite. All rent and utilities included in advertised price, aside from janitorial and data. Dumpster on site. Scroll signage available on existing monument.

#### **Comments**

New Construction Office Building with Space for Lease. Future plans would include rear roadway access from Golden Spring Parkway, which would connect to stoplight. Building in surrounded by new residential homes with more to come.