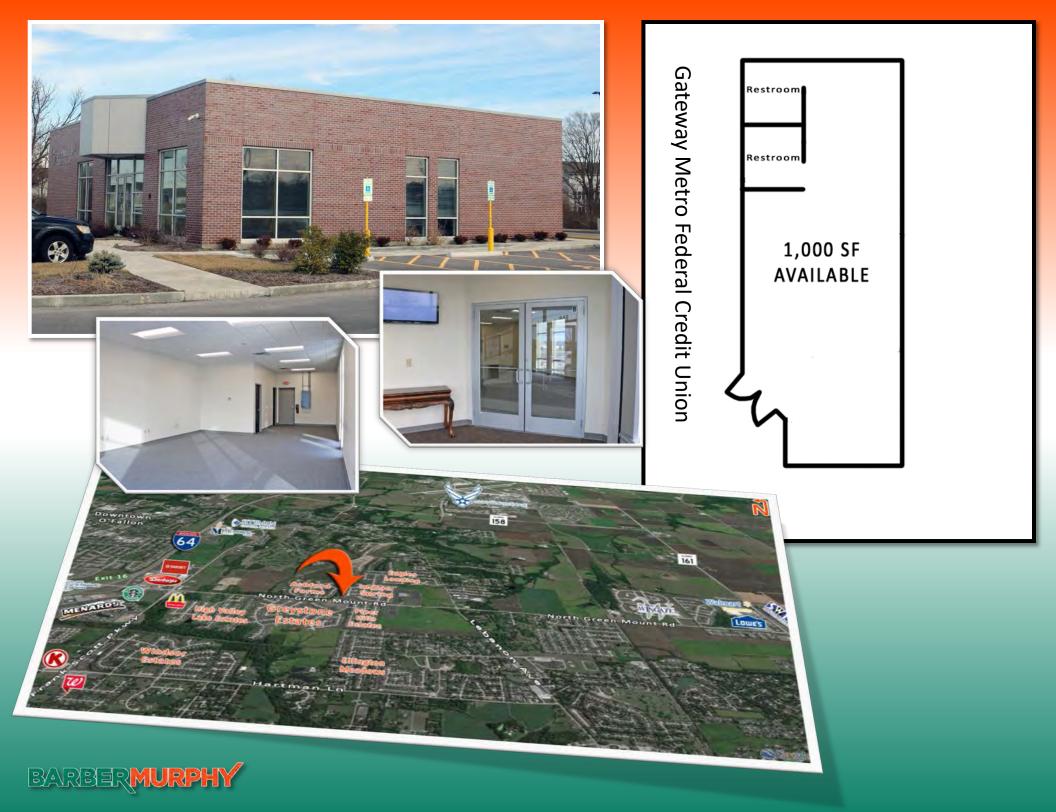

#### Leasing Comments:

1,000 SF new construction office space available next to federal credit union on largest thoroughfare in Shiloh. Two private unisex restrooms in available suite. All rent and utilities included in advertised price, aside from janitorial and data. Dumpster on site. Scroll signage available on existing monument.

#### **Comments**

New Construction Office Building with Space for Lease. Future plans would include rear roadway access from Golden Spring Parkway, which would connect to stoplight. Building in surrounded by new residential homes with more to come.

| Min Divisible SF:  | 1,000 SF |
|--------------------|----------|
| SQUARE FOOT INFO:  |          |
| Building Total:    | 3,100 SF |
| Total Available:   | 1,000 SF |
| Direct Lease:      | 1,000 SF |
| Sublease:          | 0 SF     |
| Office:            | 1,000 SF |
| Retail:            | 1,000 SF |
| Min Divisible:     | 1,000 SF |
| Max Contiguous:    | 1,000 SF |
| LAND MEASUREMENTS: |          |
| Acres:             | 1.62     |

#### 1.000 SF