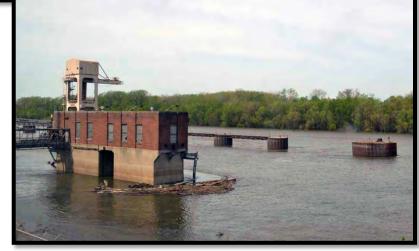

- > 100's of Megawatts, bulk electrical power is available from Ameren Illinois.
- ➤ Natural gas, Meredosia City water and sanitary sewers are available.

The property has an 800' dock line located on the Illinois River at mile 70.7, as shown on USACE map no. 28.

- The dock and bucket unloader could be adapted for bulk material commodity.
- A clam shell bucket unloader, mounted on a river cell, could be renovated and re-used.
- ➤ USACE permit number 823 issued August 20, 1941 and modified May 17, 1963 permitted the river structures. Permit number 741 issued July 9, 1958 permitted the coal conveyor.