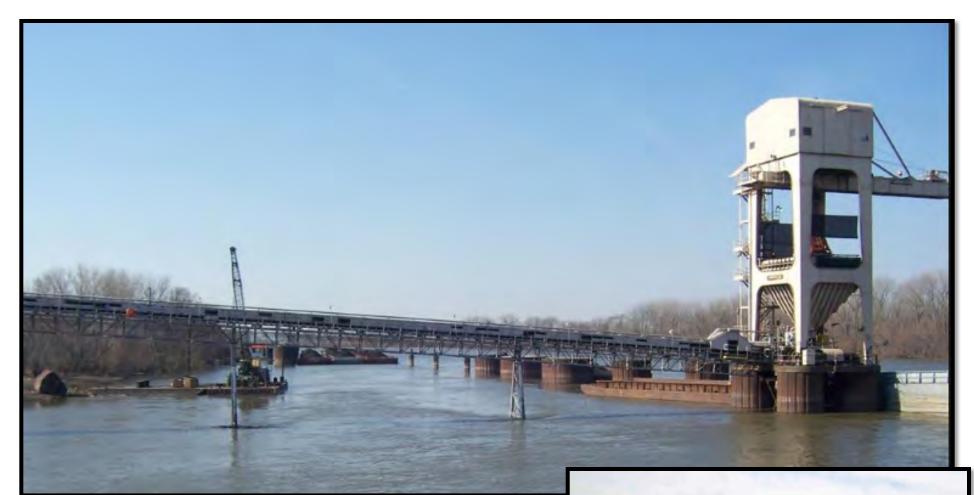

- > 100's of Megawatts, bulk electrical power is available from Ameren Illinois.
- ➤ Natural gas, Meredosia City water and sanitary sewers are available.

The property has an 800' dock line located on the Illinois River at mile 70.7, as shown on USACE map no. 28.

- The dock and bucket unloader could be adapted for bulk material commodity.
- A clam shell bucket unloader, mounted on a river cell, could be renovated and re-used.
- ➤ USACE permit number 823 issued August 20, 1941 and modified May 17, 1963 permitted the river structures. Permit number 741 issued July 9, 1958 permitted the coal conveyor.