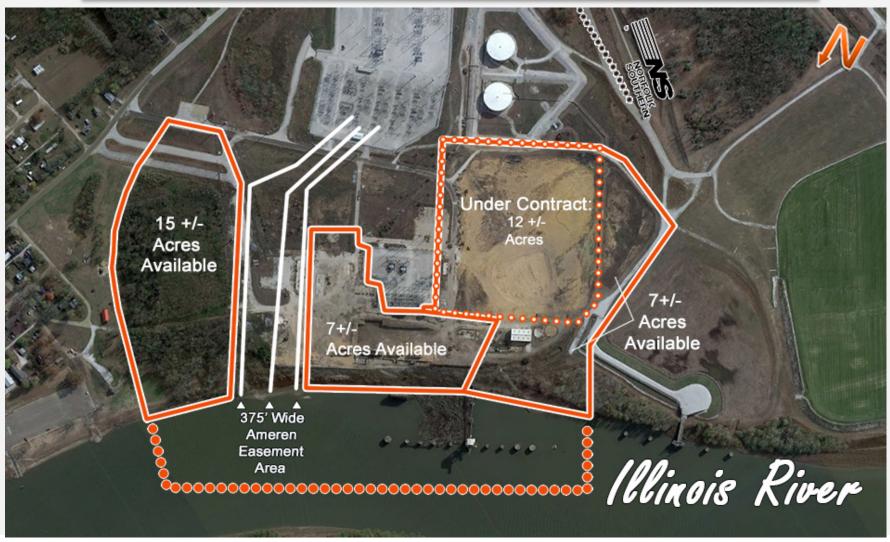

## **AERIAL VIEWS & PROPERTY SUMMARY**

- 56.6 +/- Acre site is located on the east bank of the Illinois River in Meredosia, Illinois; northwest of Jacksonville, Illinois in Morgan County.
- Good truck access to IL Route 67 and 100
  Interstate 72 (east west) Arterial Route
- Only 15 miles to I-72 at Exit 46.

- > 100's of Megawatts, bulk electrical power is available from Ameren Illinois.
- ➤ Natural gas, Meredosia City water and sanitary sewers are available.

The property has an 800' dock line located on the Illinois River at mile 70.7, as shown on USACE map no. 28.

LEASE INFORMATION:

For Lease: Yes

Lease Rate: Negotiable

Lease Term: Negotiable Zoning:

**Comments** 

56.6 Acre Redevelopment Site. Former Ameren Power Plant. Heavy Utilities on Site.

01-21-400-001: 3.64 Acres 01-22-300-081: 6.66 Acres 01-21-400-015: 46.3 Acres

**Total Acres Available:** 56.6 Min Divisible Acres: Negotiable

LAND MEASUREMENTS:

56.6 Acres: Frontage: Varies FT Depth: Varies FT

Subdivide Site: Negotiable

**TRANSPORTATION:** 

15 Miles from Interstate 72 Interstate: Norfolk & Southern Rail Near By Rail: Barge: 800' Dock Line on the Illinois River