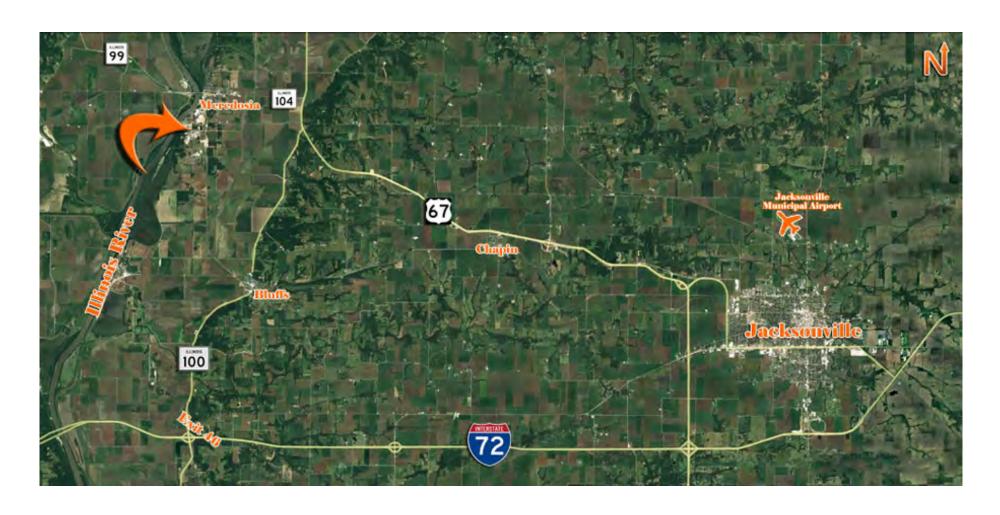

## **AERIAL VIEWS & PROPERTY SUMMARY**

- 56.6 +/- Acre site is located on the east bank of the Illinois River in Meredosia, Illinois; northwest of Jacksonville, Illinois in Morgan County.
- Good truck access to IL Route 67 and 100
  Interstate 72 (east west) Arterial Route
- Only 15 miles to I-72 at Exit 46.

**Total Acres Available:** 56.6 Min Divisible Acres: Negotiable

LAND MEASUREMENTS:

56.6 Acres: Frontage: Varies FT Depth: Varies FT

Subdivide Site: Negotiable

**TRANSPORTATION:** 

15 Miles from Interstate 72 Interstate: Norfolk & Southern Rail Near By Rail: Barge: 800' Dock Line on the Illinois River