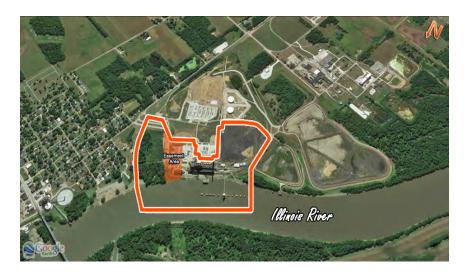

## **AERIAL VIEWS & PROPERTY SUMMARY**

- 56.6 +/- Acre site is located on the east bank of the Illinois River in Meredosia, Illinois; northwest of Jacksonville, Illinois in Morgan County.
- Good truck access to IL Route 67 and 100
  Interstate 72 (east west) Arterial Route
- Only 15 miles to I-72 at Exit 46.

- > 100's of Megawatts, bulk electrical power is available from Ameren Illinois.
- ➤ Natural gas, Meredosia City water and sanitary sewers are available.

The property has an 800' dock line located on the Illinois River at mile 70.7, as shown on USACE map no. 28.