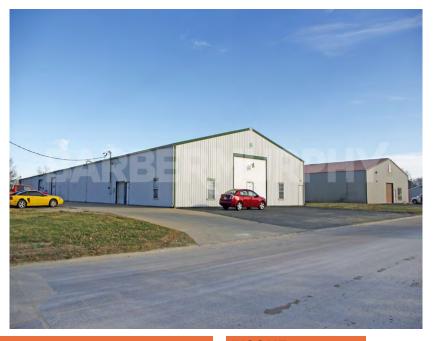

## Fully Leased > Industrial Investment

20 and 30 Commerce Dr., O'Fallon, IL 62254

- Two Buildings totaling 33,600 SF (16,800 SF Each)
- 8.37% CAP Rate NOI: \$115,119
- **Value Add Investment; Below Market Rents**

**FACILITY INFORMATION** 

20 +Spaces

Concrete + Asphalt Surface Type:

**Comments** 

2 - Building Industrial Investment Fully Leased.

Will not be separated.

INCOME

**Gross Rental Income** \$151,200.00