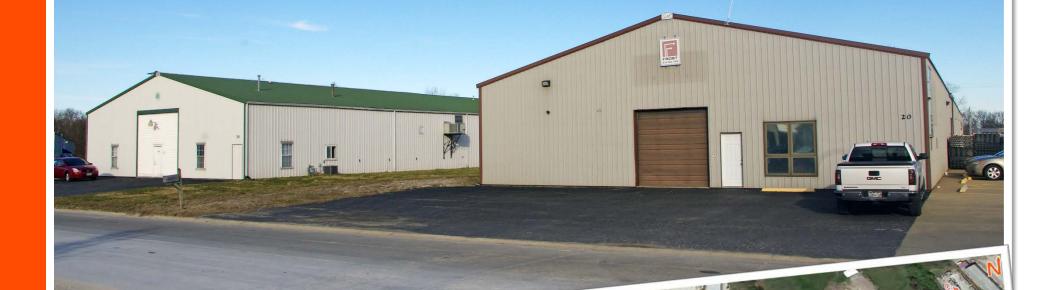

## Fully Leased > Industrial Investment

20 and 30 Commerce Dr., O'Fallon, IL 62254

- Two Buildings totaling 33,600 SF (16,800 SF Each)
- 8.37% CAP Rate NOI: \$115,119
- **Value Add Investment; Below Market Rents**

**Listing No:** 2209

Industrial Investment **Total Units:** 

20 & 30 Commerce Drive O'Fallon, IL

**SALE INFORMATION:** 

Yes For Sale:

\$1,375,000 Sale Price: \$40.00 Sale Price/SF: 8.37% **CAP Rate:** 

GRM:

**FACILITY INFORMATION** 

20 +Spaces

Concrete + Asphalt Surface Type:

**Comments** 

2 - Building Industrial Investment Fully Leased.

Will not be separated.

INCOME

**Gross Rental Income** \$151,200.00