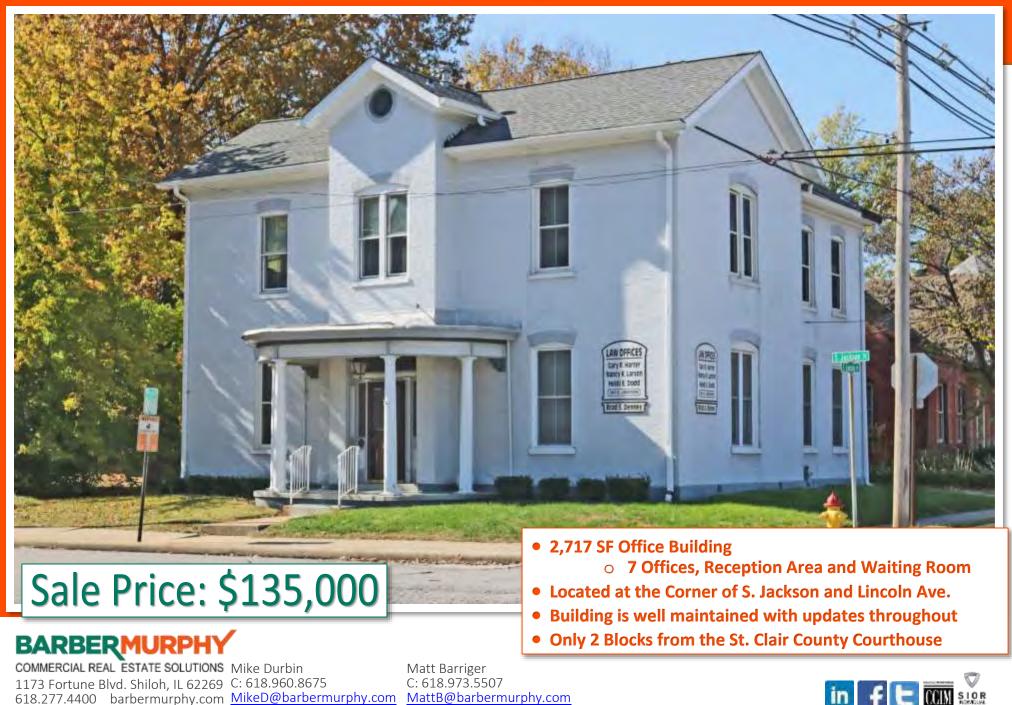

# For Sale > Office Building

201 S. Jackson St., Belleville, IL 62220

Information herein is not warranted and subject to change without notice. We assume no liability on items included in quoted price. Broker makes no representation as to the environmental condition of the offered property and recommends Purchaser's/Lesse's independent investigatio

No

Depth:

201 S Jackson Street Belleville, IL 62220

| SALE INFORMATION: |           |
|-------------------|-----------|
| For Sale:         | Yes       |
| Sale Price:       | \$135,000 |
| Sale Price/SF:    | \$49.69   |
| CAP Rate:         |           |
| GRM:              |           |
| NOI:              |           |
|                   |           |

| Comments    |
|-------------|
| 00111101110 |

Law firm that occupies the space is consolidating and relocating. New Roof last 7 years. Desk in reception is built in. 1st floor HVAC is 10-12 years old. HVAC on 2nd floor is less than a year old. Upgraded windows throughout. Climate controlled basement (cellar) for storage. 7 offices total. Handicap ramp accessible in rear.