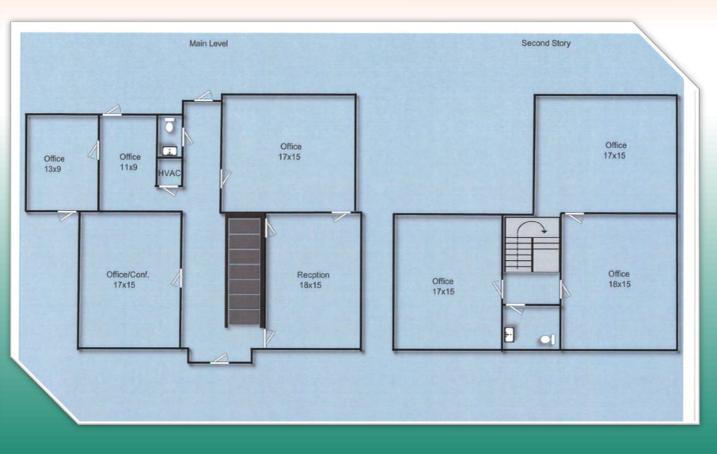

| Comments    |
|-------------|
| 00111101110 |

Law firm that occupies the space is consolidating and relocating. New Roof last 7 years. Desk in reception is built in. 1st floor HVAC is 10-12 years old. HVAC on 2nd floor is less than a year old. Upgraded windows throughout. Climate controlled basement (cellar) for storage. 7 offices total. Handicap ramp accessible in rear.

| Year Built: | 1860 | Clearance Min:        | 7'  | Exterior:    | Brick |
|-------------|------|-----------------------|-----|--------------|-------|
| Rehab Year: | 2002 | <b>Clearance Max:</b> | 11' | Bay Spacing: | N/A   |
| Floors:     | 2    | Floor Drains:         | No  | Sprinklers:  | No    |