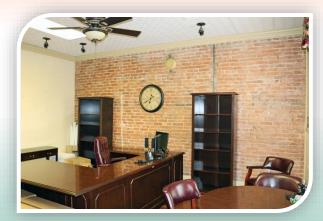

| Comments    |
|-------------|
| 00111101110 |

Law firm that occupies the space is consolidating and relocating. New Roof last 7 years. Desk in reception is built in. 1st floor HVAC is 10-12 years old. HVAC on 2nd floor is less than a year old. Upgraded windows throughout. Climate controlled basement (cellar) for storage. 7 offices total. Handicap ramp accessible in rear.