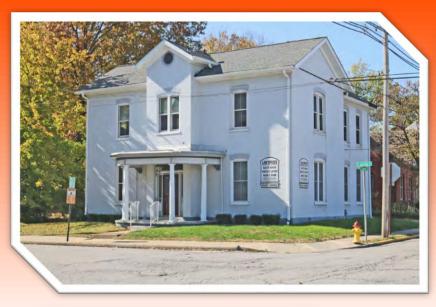

# For Sale > Office Building

201 S. Jackson St., Belleville, IL 62220

Information herein is not warranted and subject to change without notice. We assume no liability on items included in quoted price. Broker makes no representation as to the environmental condition of the offered property and recommends Purchaser's/Lesse's independent investigatio

| Year Built: | 1860 | Clearance Min:        | 7'  | Exterior:    | Brick |
|-------------|------|-----------------------|-----|--------------|-------|
| Rehab Year: | 2002 | <b>Clearance Max:</b> | 11' | Bay Spacing: | N/A   |
| Floors:     | 2    | Floor Drains:         | No  | Sprinklers:  | No    |