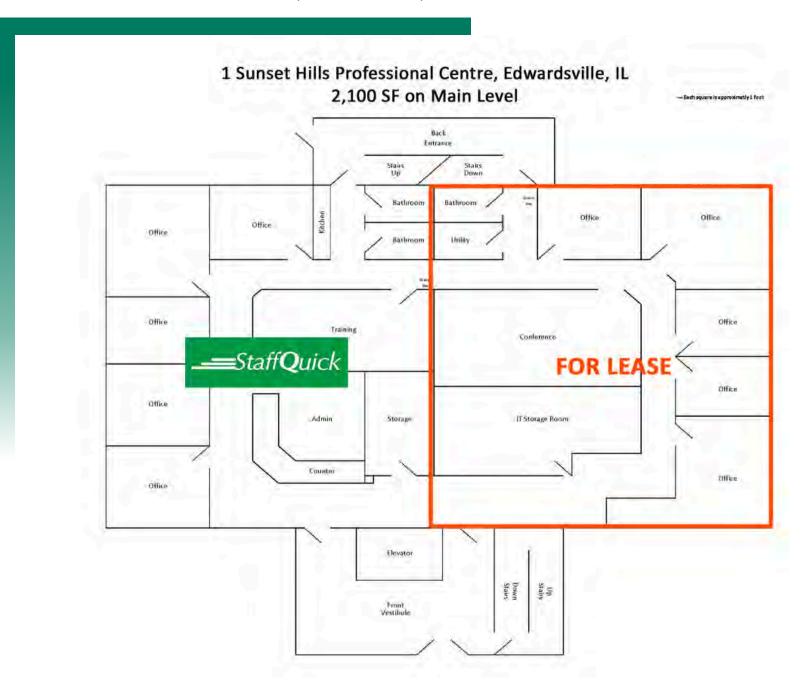

#### **PROPERTY DESCRIPTION:**

Professional office building next to Sunset Hills Golf Course in Edwardsville, IL. 2nd floor office suite accessible by elevator. (1) - 1,650 SF suite available on the 2nd Floor and 2,100 SF on the Main Level. Full Unfinished basement could be finished for more space or storage, up to 4,000 SF

#### PROPERTY OVERVIEW:

Building SF: 11,800

Vacant SF: 7,750

Usable Sqft: 7,750

Min Divisible SF: 1,650

Max Contig SF: 4,000

Office SF: 7.750

Signage: Building and Monument