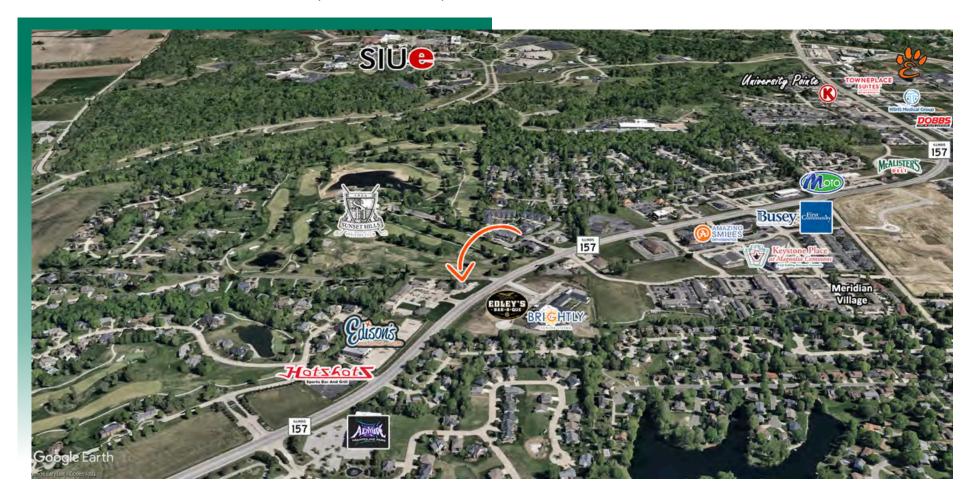

## **AREA MAP**

1 Sunset Hills Professional Centre, Edwardsville, IL

### **LOCATION OVERVIEW**

Located on IL-157 at Country Club Dr. adjacent Sunset Hills Country Club. Excellent location with visibility from IL Route 157. Only 1 mile off I-270 (exit 9).

1 Sunset Hills Professional Centre, Edwardsville, IL