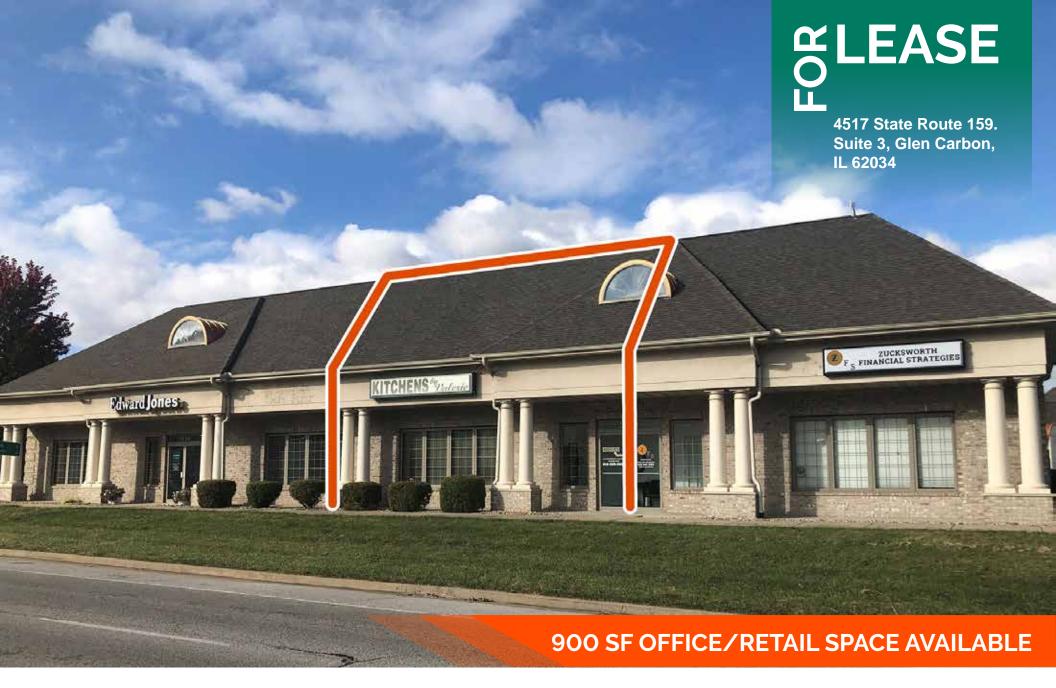

### 4517 SOUTH ILLINOIS STATE ROUTE 159

**LISTING** # 2188

**LOCATION DETAILS:** 

Parcel #: 14-1-15-35-01-102-011

County: IL - Madison

Zoning: General Commercial - Glen Carb

PROPERTY OVERVIEW:

Building SF:7,200Vacant SF:900Usable Sqft:900Min Divisible SF:900Max Contig SF:900

Office SF: 900

Retail SF: 900

Signage: Building
Lot Size: 0.80 Acres

Frontage: 360

Depth: 95

Parking Spaces: 40

Parking Surface Type: Asphalt

STRUCTURAL DATA:

PROPERTY DESCRIPTION:

Great office/retail location with 900 SF available for Lease. Excellent access to Interstate I-

270 on Route 159.

COMMERCIAL REAL ESTATE SOLUTIONS 1173 Fortune Boulevard Shiloh, IL 62269 618-277-4400 BARBERMURPHY.COM COLLIN FISCHER, CCIM