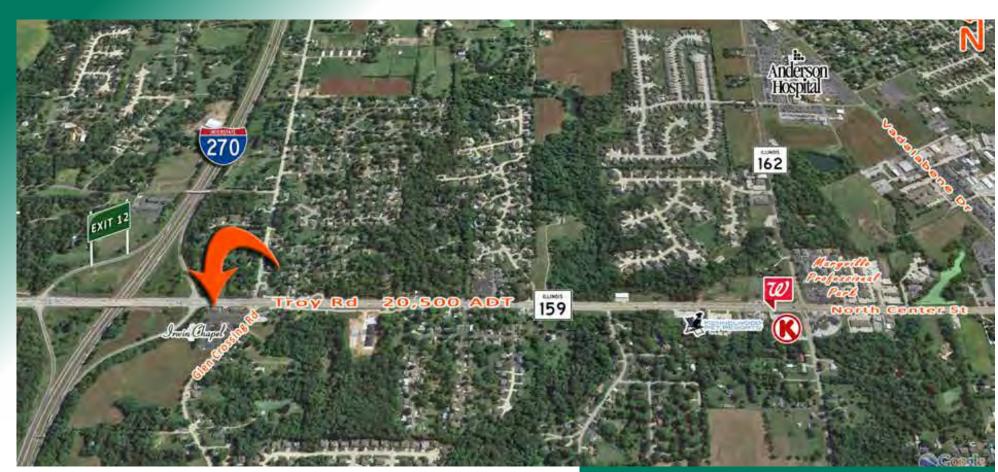

# **AREA MAP**

4517-4521 South State Route 159, Suite 3, Glen Carbon, IL 62034

## **LOCATION OVERVIEW**

Just south of I-270 on IL-159, accessible from the stop light at Glen Crossing Rd