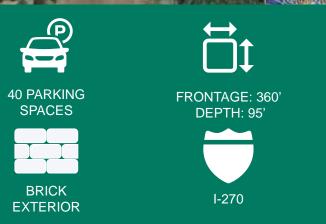

Office SF: 900

Retail SF: 900

Signage: Building
Lot Size: 0.80 Acres

Frontage: 360

Depth: 95

Parking Spaces: 40

Parking Surface Type: Asphalt

STRUCTURAL DATA: