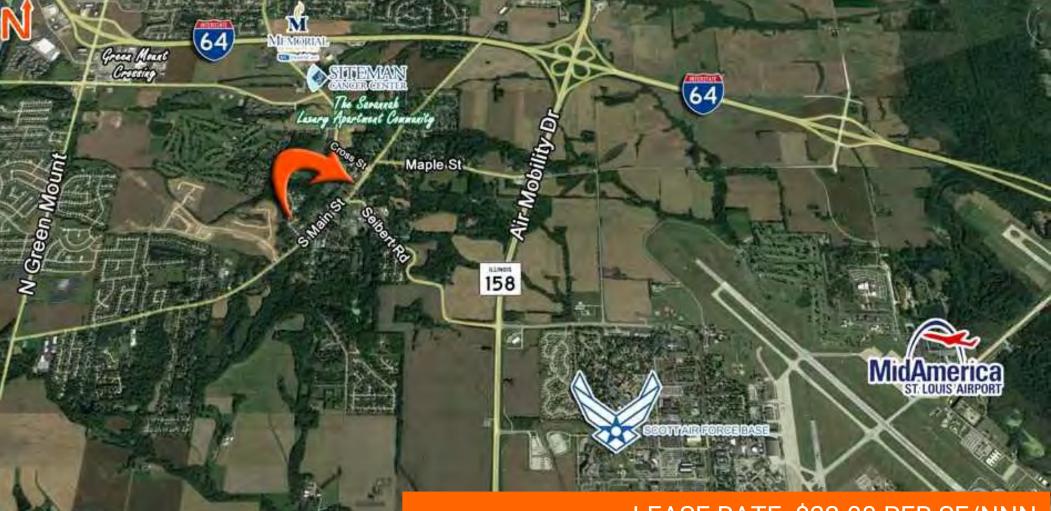

# PROPERTY DESCRIPTION

- -1 Acre
- White box finish or landlord will Finish-to-Suit
- Excellent location on Main Street in Shiloh, only minutes from SAFB,
  Memorial East Hospital and Siteman Cancer Center and the Savannah
  Luxury Apartment Community

# **Location Overview**

Convenient located near Memorial Hospital, Scott Air Base and Shiloh Retail Districts.

TONY SMALLMON (618) 277-4400 tonys@barbermurphy.com

# TRANSPORTATION

Interstate:I-64Airport:MidAmerica (5 miles) & St. Louis (34 miles)

IL American O'Fallon Ameren Ameren

## **Location Overview**

Convenient located near Memorial Hospital, Scott Air Base and Shiloh Retail Districts.

TONY SMALLMON (618) 277-4400 tonys@barbermurphy.com