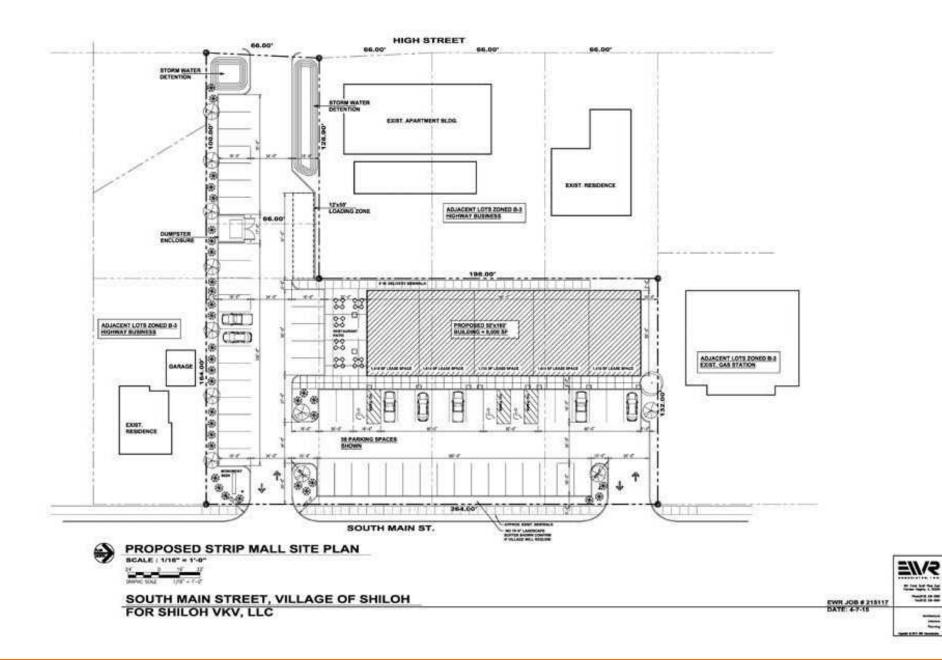

## **Property Overview**

One Acre Commercial Lot in Downtown Shiloh Illinois. Two Parcels with approved strip center plan approved by The Village of Shiloh. Owner will also consider a Build To Suit. New Building suites will be divisible at 1,600 SF. White Box Finish or Landlord will Finish-to-Suit. End Cap unit to include a covered outside patio for potential restaurant space

# **Property Description**

One Acre Commercial Lot in Downtown Shiloh Illinois. Two Parcels with approved strip center plan approved by The Village of Shiloh.