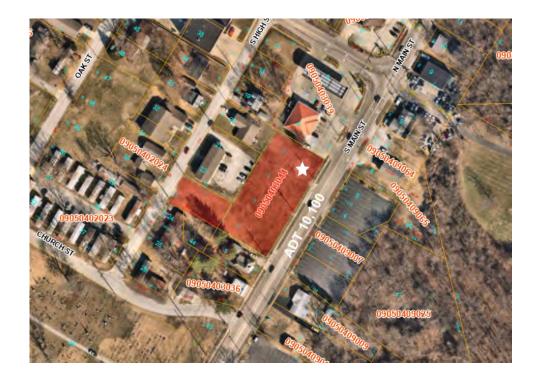

#### LAND MEASUREMENTS

| Lot Size:            | 1 Acre       |
|----------------------|--------------|
| Min Divisible Acres: | 1 Acre       |
| Dimensions:          | 264 FT x 147 |

#### **PROPERTY INFO**

| APN:            | 09-05.0-403-044/045           |
|-----------------|-------------------------------|
| County:         | IL - St. Clair                |
| Zoning:         | Highway Business - Village of |
| Topography:     | Flat                          |
| Survey:         | Yes                           |
| Traffic Count:  | 10,100                        |
| Property Taxes: | \$2,075                       |