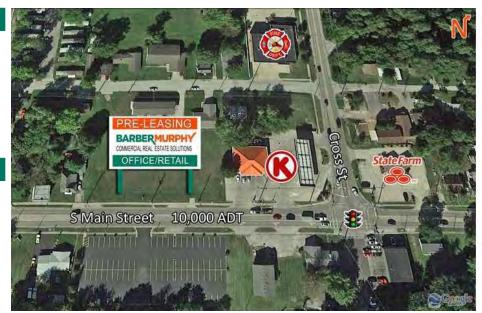

# PROPERTY DESCRIPTION

- -1 Acre
- White box finish or landlord will Finish-to-Suit
- Excellent location on Main Street in Shiloh, only minutes from SAFB,
  Memorial East Hospital and Siteman Cancer Center and the Savannah
  Luxury Apartment Community

#### **PROPERTY INFO**

| APN:            | 09-05.0-403-044/045           |
|-----------------|-------------------------------|
| County:         | IL - St. Clair                |
| Zoning:         | Highway Business - Village of |
| Property Taxes: | \$2,075                       |
| Parking:        | 32                            |
| Traffic Count:  | 10,100                        |
| Survey:         | YES                           |

#### **PROPERTY INFO**

| APN:            | 09-05.0-403-044/045           |
|-----------------|-------------------------------|
| County:         | IL - St. Clair                |
| Zoning:         | Highway Business - Village of |
| Topography:     | Flat                          |
| Survey:         | Yes                           |
| Traffic Count:  | 10,100                        |
| Property Taxes: | \$2,075                       |