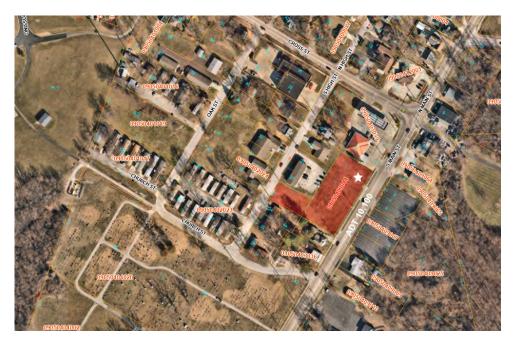

# PROPERTY DESCRIPTION

- -1 Acre
- White box finish or landlord will Finish-to-Suit
- Excellent location on Main Street in Shiloh, only minutes from SAFB,
  Memorial East Hospital and Siteman Cancer Center and the Savannah
  Luxury Apartment Community

#### **PROPERTY INFO**

| APN:            | 09-05.0-403-044/045           |
|-----------------|-------------------------------|
| County:         | IL - St. Clair                |
| Zoning:         | Highway Business - Village of |
| Property Taxes: | \$2,075                       |
| Parking:        | 32                            |
| Traffic Count:  | 10,100                        |
| Survey:         | YES                           |

### LAND MEASUREMENTS

| Lot Size:   | 1 Acre          |
|-------------|-----------------|
| Dimensions: | 264 FT x 147 FT |