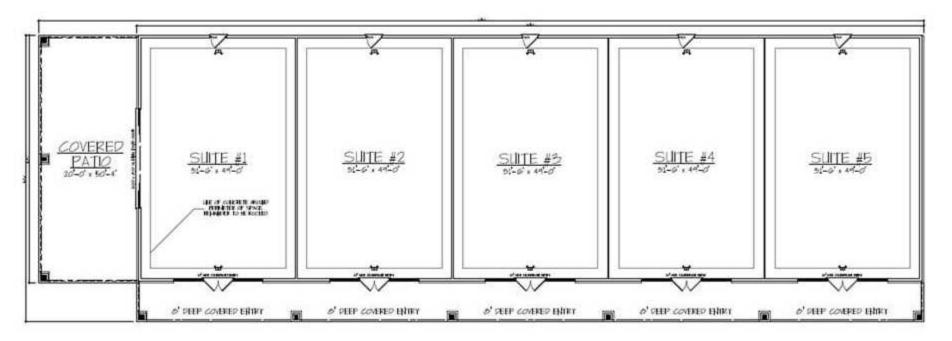

# **BUILD TO SUIT**

- 8,000 total SF Office/Retail Center
- 5 Suites (1,600 SF per Unit)
- SF can be adjusted based on tenant needs
- Each suite has a covered entry and 12' ceilings
- Suite 1 Prime layout for restaurant use with a planned 1,000 SF covered patio area for outdoor dining

## **Property Overview**

One Acre Commercial Lot in Downtown Shiloh Illinois. Two Parcels with approved strip center plan approved by The Village of Shiloh. Owner will also consider a Build To Suit. New Building suites will be divisible at 1,600 SF. White Box Finish or Landlord will Finish-to-Suit. End Cap unit to include a covered outside patio for potential restaurant space