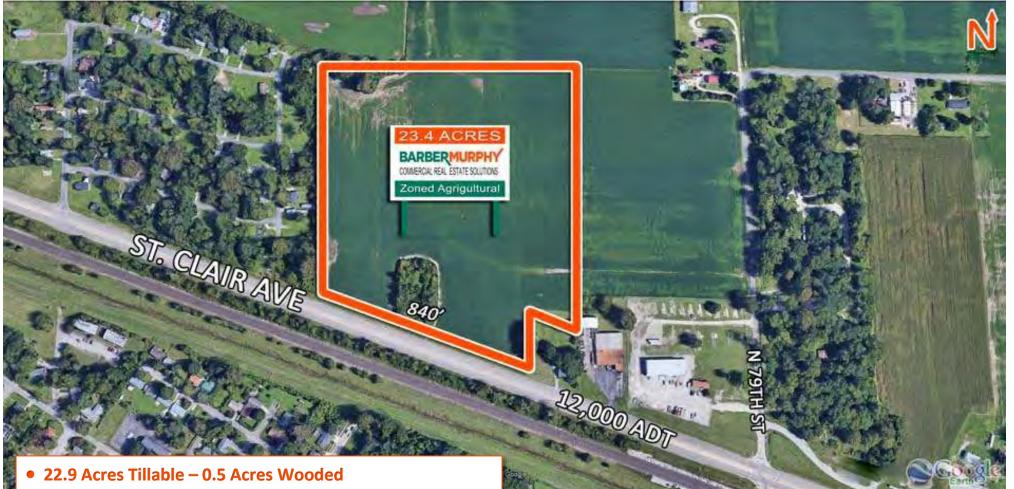

## Zoned Agricultural Land for Sale – 23.4 Acres

### 7300 St. Clair Ave. East St. Louis, IL 62203

- Zoned Agricultural
- Located in Unincorporated St. Clair County
- 2 Miles from the I-64/I-57 Intersection

#### **Comments**

22.9 Tillable Acres & .5 Wooded Acres Zoned Agricultural Located in Unincorporated St. Clair County 2 Miles from Intersection of II-64 and Hwy 157

| otal Acres Available: | 23.40 |
|-----------------------|-------|
| Iin Divisible Acres:  | 23.40 |

| LAND MEASUREMENTS: |          |
|--------------------|----------|
| Acres:             | 23.40    |
| Frontage:          | 840 FT   |
| Depth:             | 1,125 FT |
|                    |          |
| Subdivide Site:    | No       |

| 2230305001 & 002 & 003 | TIF:                                         | No                             | Property Tax:                                                                                                                                                                                                                                                                                                                                                                                                                                                                                                                                                                                                                                                                                                                                                                                                                                  | \$1,250.64                                                                                                                                                                                                                                                                                                                                                                                                                                                                                                                                                                                                                                                                                                                                                                                                                                      |
|------------------------|----------------------------------------------|--------------------------------|------------------------------------------------------------------------------------------------------------------------------------------------------------------------------------------------------------------------------------------------------------------------------------------------------------------------------------------------------------------------------------------------------------------------------------------------------------------------------------------------------------------------------------------------------------------------------------------------------------------------------------------------------------------------------------------------------------------------------------------------------------------------------------------------------------------------------------------------|-------------------------------------------------------------------------------------------------------------------------------------------------------------------------------------------------------------------------------------------------------------------------------------------------------------------------------------------------------------------------------------------------------------------------------------------------------------------------------------------------------------------------------------------------------------------------------------------------------------------------------------------------------------------------------------------------------------------------------------------------------------------------------------------------------------------------------------------------|
| St. Clair              | Enterprise Zone:                             | No                             | Tax Year:                                                                                                                                                                                                                                                                                                                                                                                                                                                                                                                                                                                                                                                                                                                                                                                                                                      | 2018                                                                                                                                                                                                                                                                                                                                                                                                                                                                                                                                                                                                                                                                                                                                                                                                                                            |
| Agricultural           | Survey:                                      | No                             |                                                                                                                                                                                                                                                                                                                                                                                                                                                                                                                                                                                                                                                                                                                                                                                                                                                |                                                                                                                                                                                                                                                                                                                                                                                                                                                                                                                                                                                                                                                                                                                                                                                                                                                 |
| St. Clair County       | Environmental:                               | No                             | Traffic Count:                                                                                                                                                                                                                                                                                                                                                                                                                                                                                                                                                                                                                                                                                                                                                                                                                                 | 12,000                                                                                                                                                                                                                                                                                                                                                                                                                                                                                                                                                                                                                                                                                                                                                                                                                                          |
| ,                      | Archaeological:                              | No                             | Topography:                                                                                                                                                                                                                                                                                                                                                                                                                                                                                                                                                                                                                                                                                                                                                                                                                                    | Flat                                                                                                                                                                                                                                                                                                                                                                                                                                                                                                                                                                                                                                                                                                                                                                                                                                            |
|                        | it. Clair<br>gricultural<br>it. Clair County | Enterprise Zone:   gricultural | Interprise Zone:NoAgriculturalSurvey:NoInterprise Zone:NoInterprise Zone:No< | Interprise Zone:NoTax Year:Interprise Zone:NoTax Year:Interprise Zone:NoNoInterprise Zone:NoInterprise Zone:NoInt |