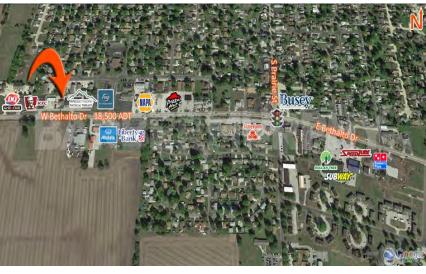

# **PROPERTY SUMMARY**

1,750 SF Office/Retail Space Available. Open Floor Plan, 2 Large Open Areas, Kitchenette and Back Room. Located in a Heavily Trafficked Area with 18,500 ADT. Marquee Signage and Building Signage available. Situated less than 1 mile off I-255.

| PROPERTY   | INFORMATION:          |                  |    |                |            |
|------------|-----------------------|------------------|----|----------------|------------|
| Parcel No: | 19-2-08-12-11-201-039 | TIF:             | No | Parking:       | 30         |
| County:    | Madison               | Enterprise Zone: | No | Surface Type:  | Asphalt    |
| Zoning:    | Highway Business      | Survey:          | No | Traffic Count: | 18,500     |
| Zoning By: | City of Bethalto      | Environmental:   | No | Property Tax:  | \$5,451.00 |
| Complex:   |                       | Archaeological:  | No | Tax Year:      | 2019       |
| Prior Use: | Office/Retail         |                  |    |                |            |

#### **Comments**

1,750 SF Office/Retail For Lease. Marquee Signage on W Bethalto Dr with 18,500 ADT. Space Includes two large open areas, a kitchenette area and back room.