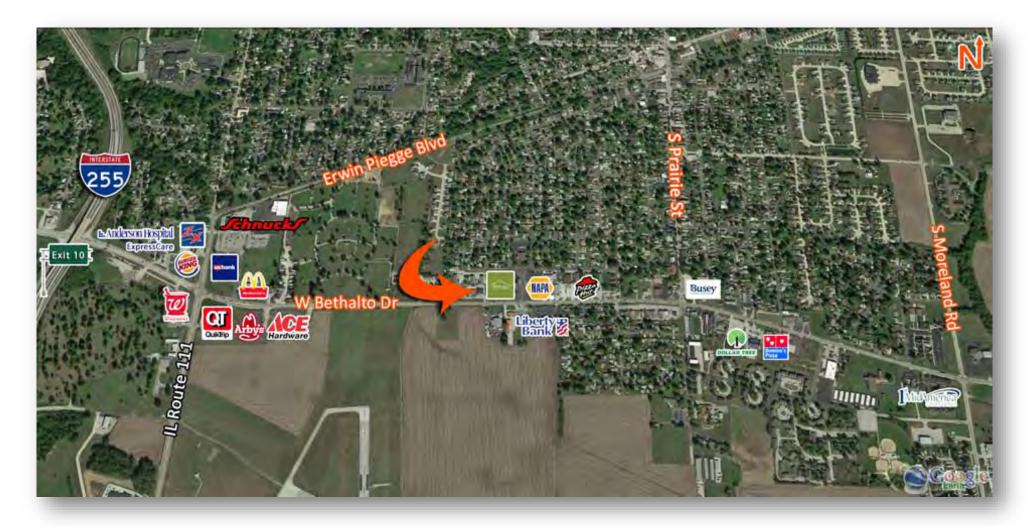

# **PROPERTY SUMMARY**

1,750 SF Office/Retail Space Available. Open Floor Plan, 2 Large Open Areas, Kitchenette and Back Room. Located in a Heavily Trafficked Area with 18,500 ADT. Marquee Signage and Building Signage available. Situated less than 1 mile off I-255.

# AREA MAP & IMAGES

#### **Comments**

1,750 SF Office/Retail For Lease. Marquee Signage on W Bethalto Dr with 18,500 ADT. Space Includes two large open areas, a kitchenette area and back room.