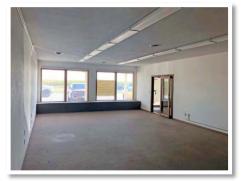

# **PROPERTY SUMMARY**

1,750 SF Office/Retail Space Available. Open Floor Plan, 2 Large Open Areas, Kitchenette and Back Room. Located in a Heavily Trafficked Area with 18,500 ADT. Marquee Signage and Building Signage available. Situated less than 1 mile off I-255.

#### Leasing Comments:

Owner will consider installing new flooring and paint the suite for a new tenant.

| Total SF Available:<br>Min Divisible SF: | 1,750 SF<br>1,750 SF |
|------------------------------------------|----------------------|
| SQUARE FOOT INFO:                        |                      |
| Building Total:                          | 1,750 SF             |
| Total Available:                         | 1,750 SF             |
| Direct Lease:                            | 1,750 SF             |
| Sublease:                                | 0 SF                 |
| Office:                                  | 1,750 SF             |
| Retail:                                  | 1,750 SF             |
| Min Divisible:                           | 1,750 SF             |
| Max Contiguous:                          | 1,750 SF             |
| LAND MEASUREMENTS:                       |                      |
| Acres:                                   | 0.80                 |
| Frontage:                                | 100 FT               |
| Depth:                                   | 135 FT               |

#### **Comments**

1,750 SF Office/Retail For Lease. Marquee Signage on W Bethalto Dr with 18,500 ADT. Space Includes two large open areas, a kitchenette area and back room.