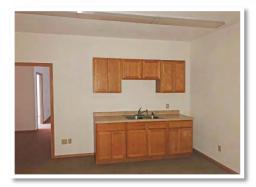

# **PROPERTY SUMMARY**

1,750 SF Office/Retail Space Available. Open Floor Plan, 2 Large Open Areas, Kitchenette and Back Room. Located in a Heavily Trafficked Area with 18,500 ADT. Marquee Signage and Building Signage available. Situated less than 1 mile off I-255.

#### Leasing Comments:

Owner will consider installing new flooring and paint the suite for a new tenant.

| Total SF Available:<br>Min Divisible SF: | 1,750 SF<br>1,750 SF |
|------------------------------------------|----------------------|
| SQUARE FOOT INFO:                        |                      |
| Building Total:                          | 1,750 SF             |
| Total Available:                         | 1,750 SF             |
| Direct Lease:                            | 1,750 SF             |
| Sublease:                                | 0 SF                 |
| Office:                                  | 1,750 SF             |
| Retail:                                  | 1,750 SF             |
| Min Divisible:                           | 1,750 SF             |
| Max Contiguous:                          | 1,750 SF             |
| LAND MEASUREMENTS:                       |                      |
| Acres:                                   | 0.80                 |
| Frontage:                                | 100 FT               |
| Depth:                                   | 135 FT               |

#### **Comments**

1,750 SF Office/Retail For Lease. Marquee Signage on W Bethalto Dr with 18,500 ADT. Space Includes two large open areas, a kitchenette area and back room.