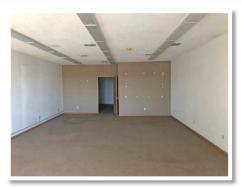

# **PROPERTY SUMMARY**

1,750 SF Office/Retail Space Available. Open Floor Plan, 2 Large Open Areas, Kitchenette and Back Room. Located in a Heavily Trafficked Area with 18,500 ADT. Marquee Signage and Building Signage available. Situated less than 1 mile off I-255.

#### Leasing Comments:

Owner will consider installing new flooring and paint the suite for a new tenant.

| Total SF Available:<br>Min Divisible SF: | 1,750 SF<br>1,750 SF |
|------------------------------------------|----------------------|
| SQUARE FOOT INFO:                        |                      |
| Building Total:                          | 1,750 SF             |
| Total Available:                         | 1,750 SF             |
| Direct Lease:                            | 1,750 SF             |
| Sublease:                                | 0 SF                 |
| Office:                                  | 1,750 SF             |
| Retail:                                  | 1,750 SF             |
| Min Divisible:                           | 1,750 SF             |
| Max Contiguous:                          | 1,750 SF             |
| LAND MEASUREMENTS:                       |                      |
| Acres:                                   | 0.80                 |
| Frontage:                                | 100 FT               |
| Depth:                                   | 135 FT               |

#### **Comments**

1,750 SF Office/Retail For Lease. Marquee Signage on W Bethalto Dr with 18,500 ADT. Space Includes two large open areas, a kitchenette area and back room.