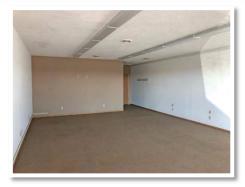

# **PROPERTY SUMMARY**

1,750 SF Office/Retail Space Available. Open Floor Plan, 2 Large Open Areas, Kitchenette and Back Room. Located in a Heavily Trafficked Area with 18,500 ADT. Marquee Signage and Building Signage available. Situated less than 1 mile off I-255.

#### Leasing Comments:

Owner will consider installing new flooring and paint the suite for a new tenant.

| Total SF Available:<br>Min Divisible SF: | 1,750 SF<br>1,750 SF |
|------------------------------------------|----------------------|
| SQUARE FOOT INFO:                        |                      |
| Building Total:                          | 1,750 SF             |
| Total Available:                         | 1,750 SF             |
| Direct Lease:                            | 1,750 SF             |
| Sublease:                                | 0 SF                 |
| Office:                                  | 1,750 SF             |
| Retail:                                  | 1,750 SF             |
| Min Divisible:                           | 1,750 SF             |
| Max Contiguous:                          | 1,750 SF             |
| LAND MEASUREMENTS:                       |                      |
| Acres:                                   | 0.80                 |
| Frontage:                                | 100 FT               |
| Depth:                                   | 135 FT               |

#### **Comments**

1,750 SF Office/Retail For Lease. Marquee Signage on W Bethalto Dr with 18,500 ADT. Space Includes two large open areas, a kitchenette area and back room.