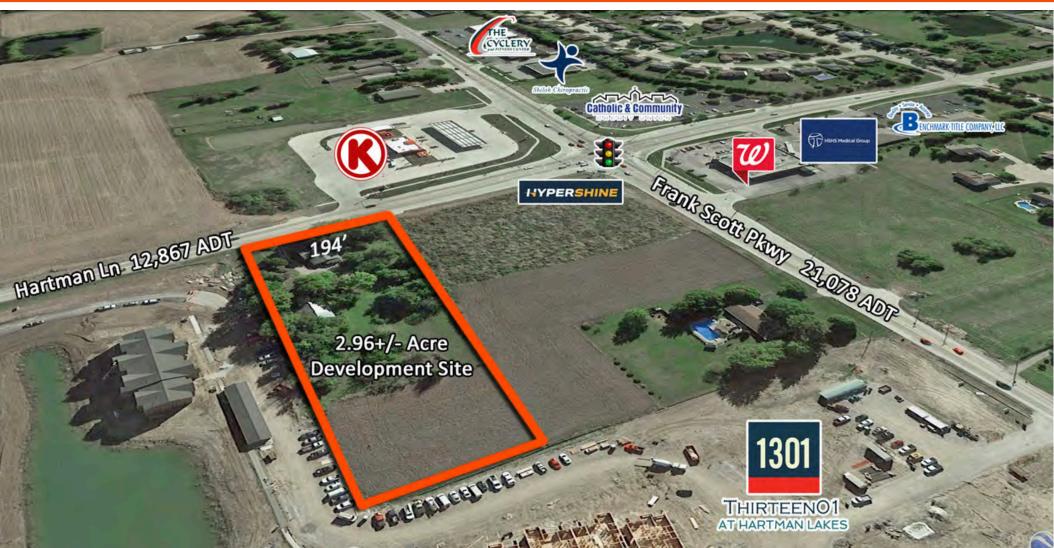

# **LOCATION OVERVIEW**

Located on Hartman Lane with over 33,000 ADT at the development corner. The site is contiguous with the new multifamily development of Thirteen01 Hartman Lakes with over 200 units and a second phase of 120 Villas.

## PROPERTY OVERVIEW:

Lot Size: 2.96 Acres
Min Divisible Acres: 2.96
Max Contig Acres: 2.96
Frontage: 194+/-

**Depth:** Varies up to 609'+/-

Topography: Flat
Archeological: Yes
Environmental: Yes
Survey: Yes

## **PROPERTY DESCRIPTION:**

2.96+/- Acres of commercial ground adjoining the Rainstorm Tunnel Car Wash and Christian Brothers Automotive, at the corner of Frank Scott Parkway and Hartman Lane.

COMMERCIAL REAL ESTATE SOLUTIONS 1173 Fortune Boulevard Shiloh, IL 62269 618-277-4400 BARBERMURPHY.COM