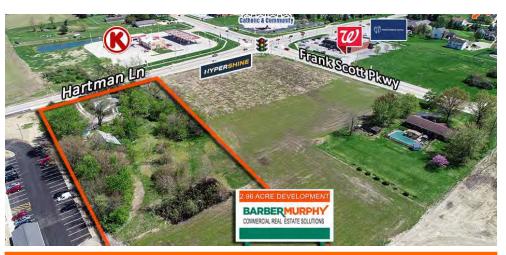

# **AREA MAP**

# **LOCATION OVERVIEW**

Located on Hartman Lane with over 33,000 ADT at the development corner. The site is contiguous with the new multifamily development of Thirteen01 Hartman Lakes with over 200 units and a second phase of 120 Villas.

## **PROPERTY DESCRIPTION:**

2.96+/- Acres of commercial ground adjoining the Rainstorm Tunnel Car Wash and Christian Brothers Automotive, at the corner of Frank Scott Parkway and Hartman Lane.

COMMERCIAL REAL ESTATE SOLUTIONS 1173 Fortune Boulevard Shiloh, IL 62269 618-277-4400 BARBERMURPHY.COM