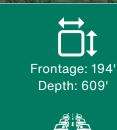

## PROPERTY OVERVIEW:

Lot Size: 2.96 Acres
Min Divisible Acres: 2.96
Max Contig Acres: 2.96
Frontage: 194+/-

**Depth:** Varies up to 609'+/-

Topography: Flat
Archeological: Yes
Environmental: Yes
Survey: Yes