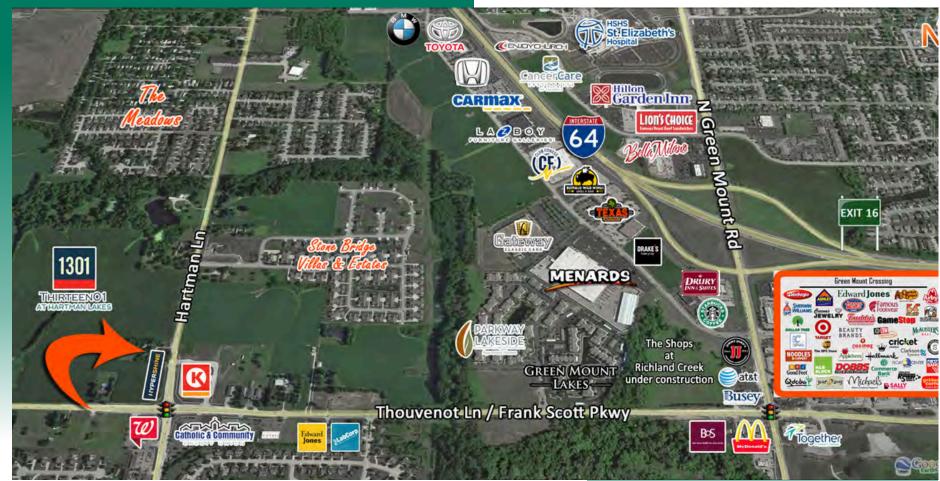

# **AREA MAP**

# **LOCATION OVERVIEW**

Located on Hartman Lane with over 33,000 ADT at the development corner. The site is contiguous with the new multifamily development of Thirteen01 Hartman Lakes with over 200 units and a second phase of 120 Villas.