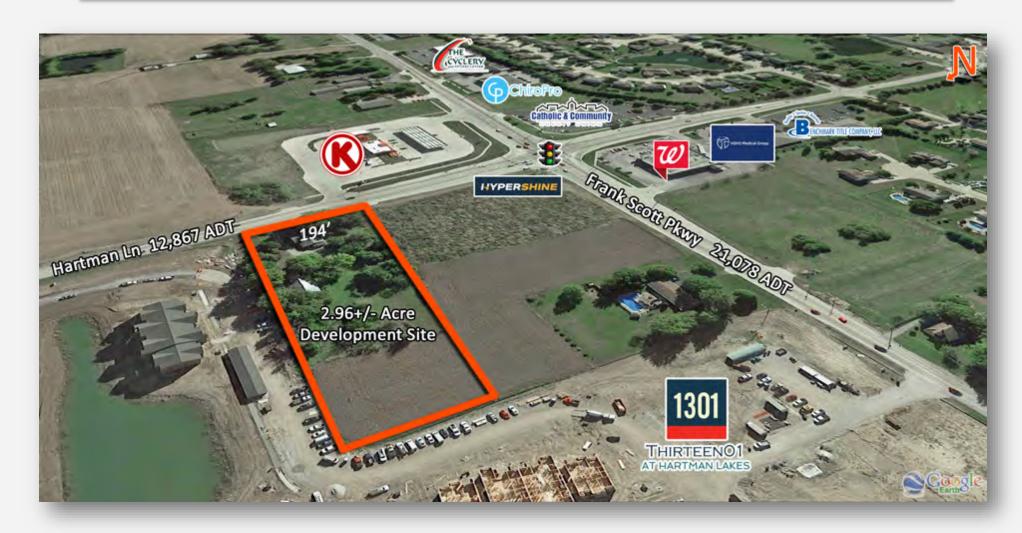

## **Property Summary**

Prime Commercial Development Site 2.96 Acre Site with All Utilities 194' of Frontage

**Zoned Commercial Business** 

Located near the Intersection of Thouvenot Ln (FSP) & Hartman Ln High Visibility/High Traffic Area – Over 33,000 CPD \*additional land available (1.26/AC and 2.93/AC)

#### **Comments**

2.96+/- Acres of commercial ground adjoining the Hypershine Car Wash at the corner of Frank Scott Parkway and Hartman Lane. All utilities and egress/ingress will be available to the site. Over 33,000 CPD at the development corner. Property is contiguous with the new multi-family development of Thirteen01 Hartman Lakes with over 200 units and a second phase of 120 Villas.

#### LAND MEASUREMENTS:

Acres: 2.96
Frontage: 194+/- FT
Depth: Varies up to 609'+/- FT

Subdivide Site: No