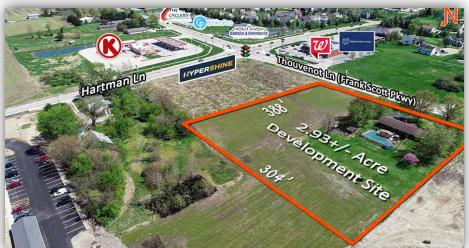

## **Property Summary**

Prime Commercial Development Site 2.96 Acre Site with All Utilities 194' of Frontage

**Zoned Commercial Business** 

Located near the Intersection of Thouvenot Ln (FSP) & Hartman Ln High Visibility/High Traffic Area – Over 33,000 CPD \*additional land available (1.26/AC and 2.93/AC)

#### **Comments**

2.96+/- Acres of commercial ground adjoining the Hypershine Car Wash at the corner of Frank Scott Parkway and Hartman Lane. All utilities and egress/ingress will be available to the site. Over 33,000 CPD at the development corner. Property is contiguous with the new multi-family development of Thirteen01 Hartman Lakes with over 200 units and a second phase of 120 Villas.

#### LAND MEASUREMENTS:

Acres: 2.96
Frontage: 194+/- FT
Depth: Varies up to 609'+/- FT

Subdivide Site: No