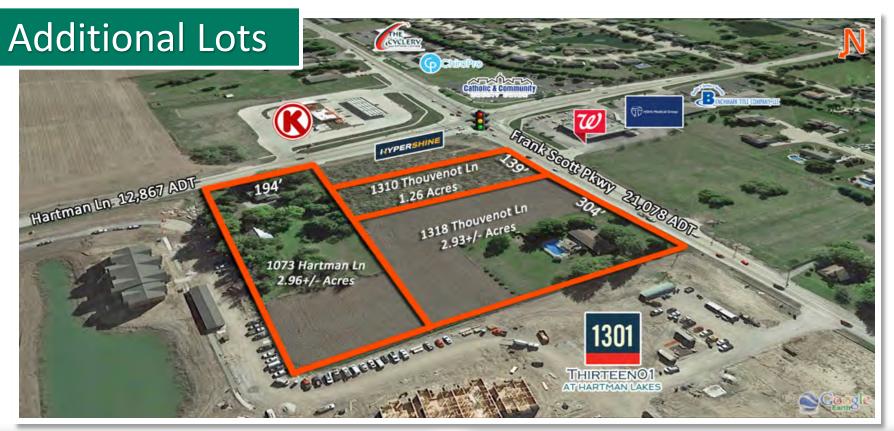

## **Property Summary**

Prime Commercial Development Site 2.96 Acre Site with All Utilities 194' of Frontage

**Zoned Commercial Business** 

Located near the Intersection of Thouvenot Ln (FSP) & Hartman Ln High Visibility/High Traffic Area – Over 33,000 CPD \*additional land available (1.26/AC and 2.93/AC)

### **AREA MAP**

- 1.26+/- Acres
- 139' of Frontage
- All Utilities at or Near Site

Sale Price: 490,000

1318 Thouvenot Ln (Frank Scott Pkwy)

- 2.93+/- Acres
- 304' of Frontage
- All Utilities at or Near Site