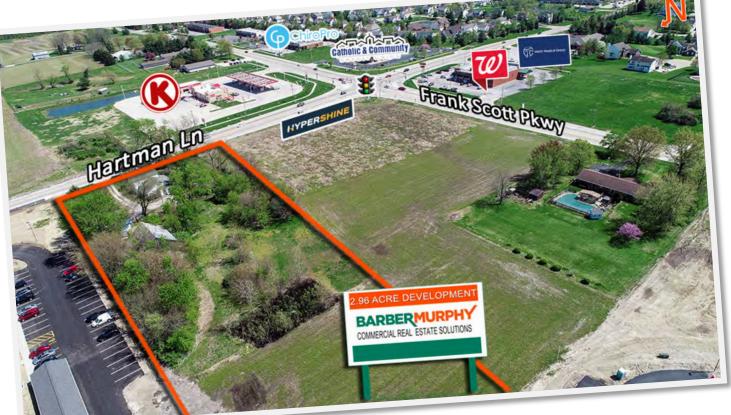

## **Property Summary**

Prime Commercial Development Site 2.96 Acre Site with All Utilities 194' of Frontage

**Zoned Commercial Business** 

Located near the Intersection of Thouvenot Ln (FSP) & Hartman Ln High Visibility/High Traffic Area – Over 33,000 CPD \*additional land available (1.26/AC and 2.93/AC)

#### **Comments**

2.96+/- Acres of commercial ground adjoining the Hypershine Car Wash at the corner of Frank Scott Parkway and Hartman Lane. All utilities and egress/ingress will be available to the site. Over 33,000 CPD at the development corner. Property is contiguous with the new multi-family development of Thirteen01 Hartman Lakes with over 200 units and a second phase of 120 Villas.