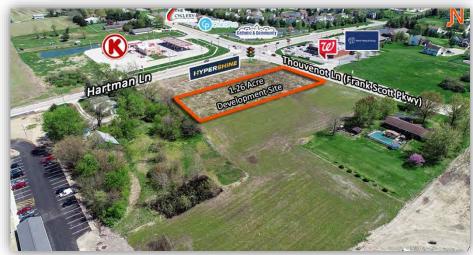

## **Property Summary**

Prime Commercial Development Site 2.96 Acre Site with All Utilities 194' of Frontage

**Zoned Commercial Business** 

Located near the Intersection of Thouvenot Ln (FSP) & Hartman Ln High Visibility/High Traffic Area – Over 33,000 CPD \*additional land available (1.26/AC and 2.93/AC)

#### **Comments**

2.96+/- Acres of commercial ground adjoining the Hypershine Car Wash at the corner of Frank Scott Parkway and Hartman Lane. All utilities and egress/ingress will be available to the site. Over 33,000 CPD at the development corner. Property is contiguous with the new multi-family development of Thirteen01 Hartman Lakes with over 200 units and a second phase of 120 Villas.