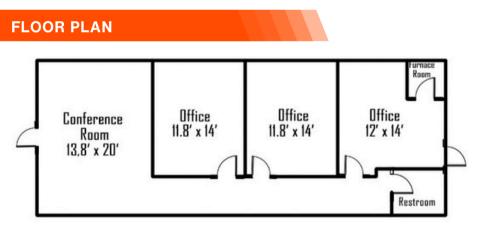

#### EXECUTIVE PLAZA COURT, MARYVILLE, IL 62062

Sample Floor Plan \*not to scale SUITE 39 - 1,200 SF

OFFICE/RETAIL SUITE

(3) private offices, conference room and restroom. Situated in a high visibility location with immediate access to IL Route 159
(Center St.). Monument Signage Available on IL Route 159.