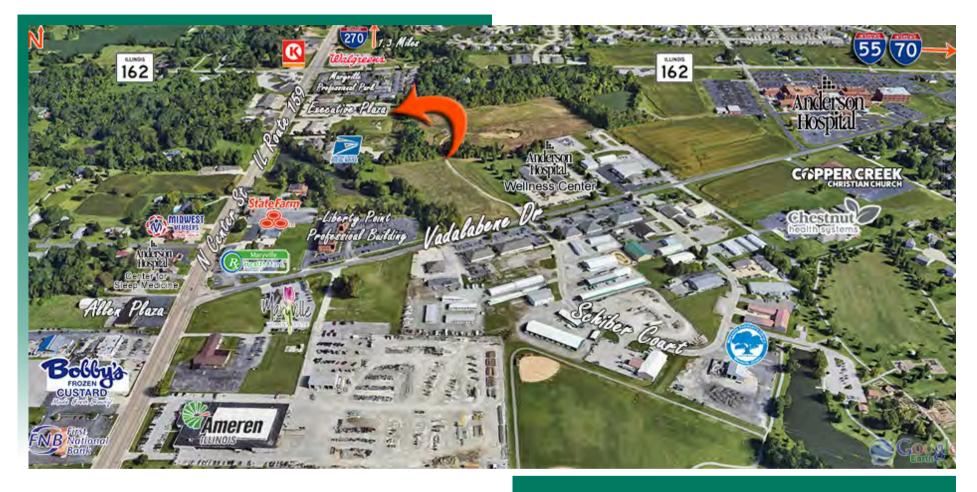

### AREA MAP EXECUTIVE PLAZA COURT, MARYVILLE, IL 62062

#### LOCATION OVERVIEW

Executive Strip Centres is strategically situated in Maryville, IL, just off IL Route 159, making it easily accessible for transportation and logistics. It is within close proximity to Anderson Hospital and Maryville Professional Park.