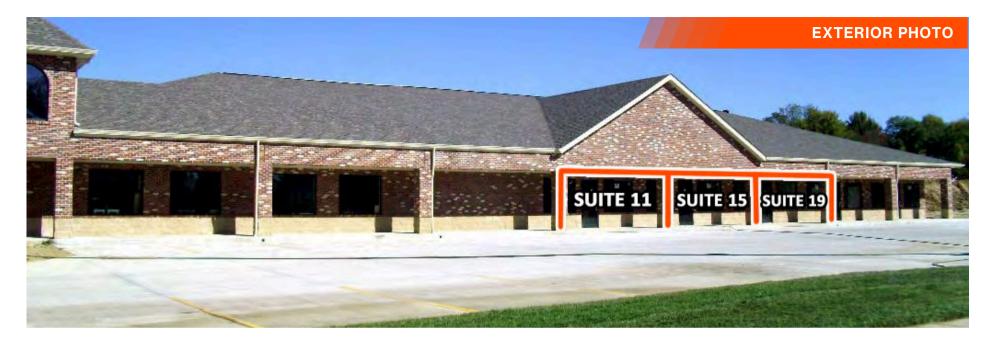

# **PROPERTY PHOTOS/FLOOR PLAN - EXECUTIVE CENTRE I**

#### EXECUTIVE PLAZA COURT, MARYVILLE, IL 62062

SUITES 11, 15, 19 - 1,200 SF EACH

OFFICE/RETAIL SUITES

(3) Office / Retail Spaces. 1,200-3,600
contiguous SF. Situated in a high visibility
location with immediate access to IL Route
159 (Center St.). Monument Signage
Available on IL Route 159.