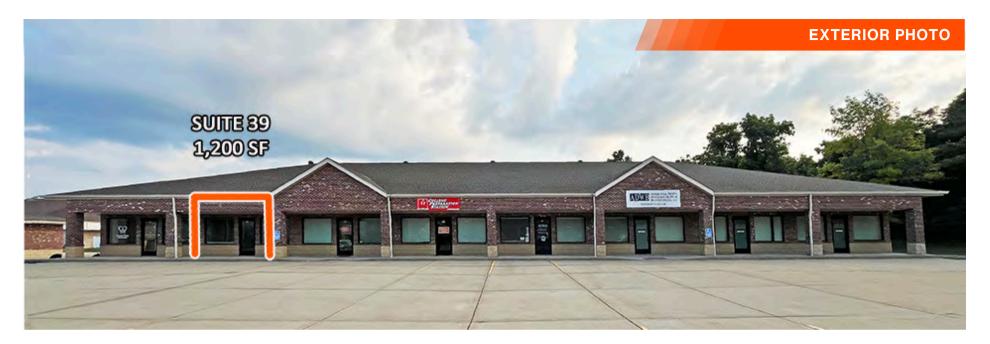

# **PROPERTY PHOTOS/FLOOR PLAN - EXECUTIVE CENTRE II**

#### EXECUTIVE PLAZA COURT, MARYVILLE, IL 62062

Sample Floor Plan \*not to scale SUITE 39 - 1,200 SF

OFFICE/RETAIL SUITE

(3) private offices, conference room and restroom. Situated in a high visibility location with immediate access to IL Route 159
(Center St.). Monument Signage Available on IL Route 159.