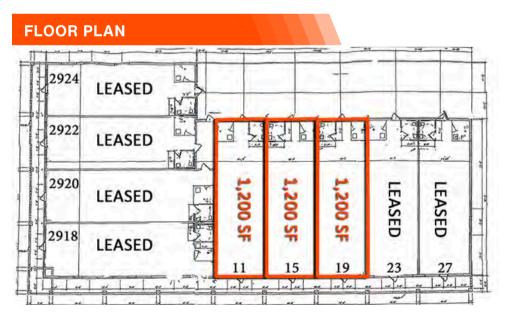

# **PROPERTY PHOTOS/FLOOR PLAN - EXECUTIVE CENTRE I**

#### EXECUTIVE PLAZA COURT, MARYVILLE, IL 62062

SUITES 11, 15, 19 - 1,200 SF EACH

OFFICE/RETAIL SUITES

(3) Office / Retail Spaces. 1,200-3,600
contiguous SF. Situated in a high visibility
location with immediate access to IL Route
159 (Center St.). Monument Signage
Available on IL Route 159.

\*not to scale