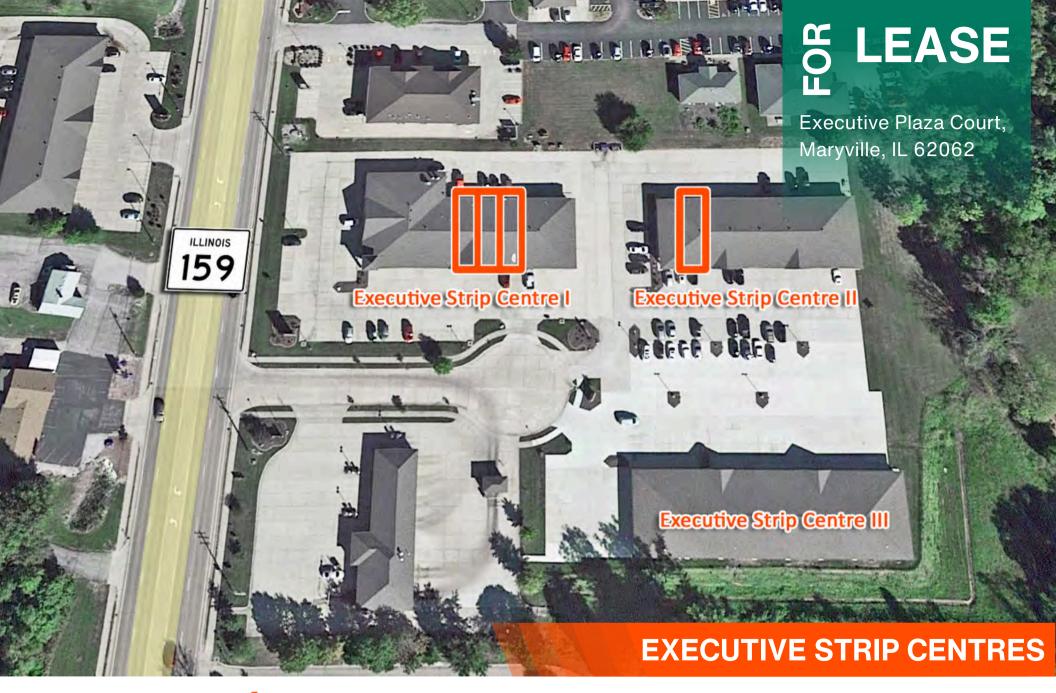

#### LOCATION OVERVIEW

Executive Strip Centres is strategically situated in Maryville, IL, just off IL Route 159, making it easily accessible for transportation and logistics. It is within close proximity to Anderson Hospital and Maryville Professional Park.

#### EXECUTIVE PLAZA COURT, MARYVILLE, IL 62062

SUITES 11, 15, 19 - 1,200 SF EACH

OFFICE/RETAIL SUITES

(3) Office / Retail Spaces. 1,200-3,600
contiguous SF. Situated in a high visibility
location with immediate access to IL Route
159 (Center St.). Monument Signage
Available on IL Route 159.