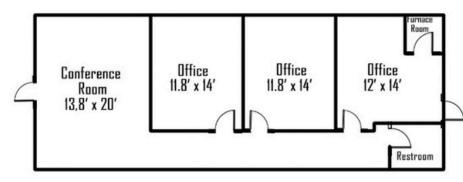

#### **FLOOR PLAN**

Sample Floor Plan \*not to scale

A high visibility location with immediate access to IL State Route 159 (Center Street) with signage available on IL Route 159. Ideal for retail and office businesses. Landlord will negotiate improvements.