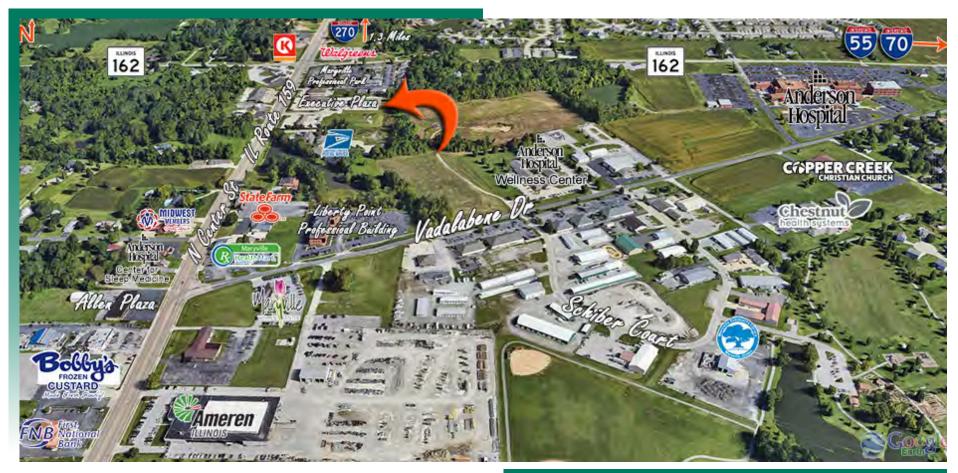

### **AREA MAP**

### **LOCATION OVERVIEW**

Executive Strip Centres is strategically situated in Maryville, IL, just off IL Route 159, making it easily accessible for transportation and logistics. It is within close proximity to Anderson Hospital and Maryville Professional Park.