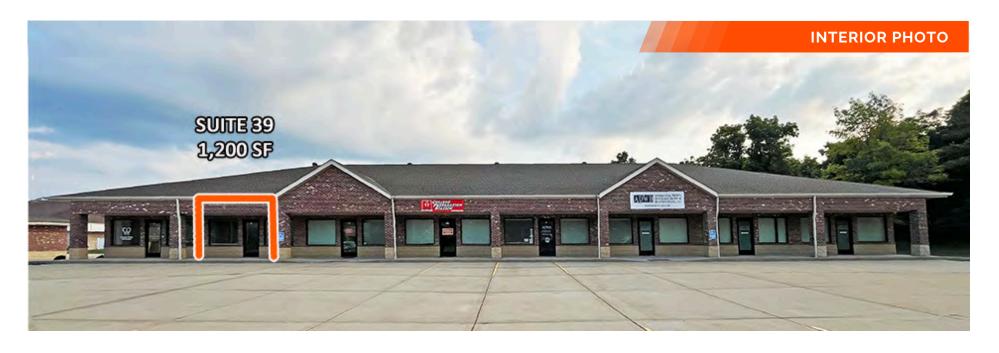

## PROPERTY PHOTOS/FLOOR PLAN - SUITE 39

EXECUTIVE PLAZA COURT, MARYVILLE, IL 62062

Vacant SF: 1,200

**Office SF:** 1,200

Retail SF: 1,200

Min Divisible SF: 1,200

Max Contig SF: 1,200

Signage: Monument

Lot Size: 1.68 Acres

Frontage: 335