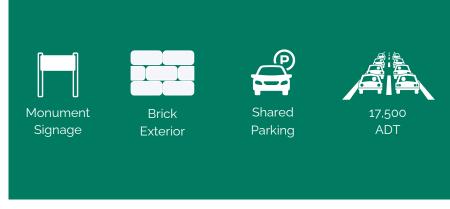

Vacant SF: 1,200

**Office SF:** 1,200

Retail SF: 1,200

Min Divisible SF: 1,200

Max Contig SF: 1,200

Signage: Monument

Lot Size: 1.68 Acres

Frontage: 335

Depth: 65

Parking Spaces: Shared Lot

Parking Surface Type: Concrete

**STRUCTURAL DATA:** 

Year Built: 2013

Building Class: B

Ceilings: 10'

Construction Type: Masonry