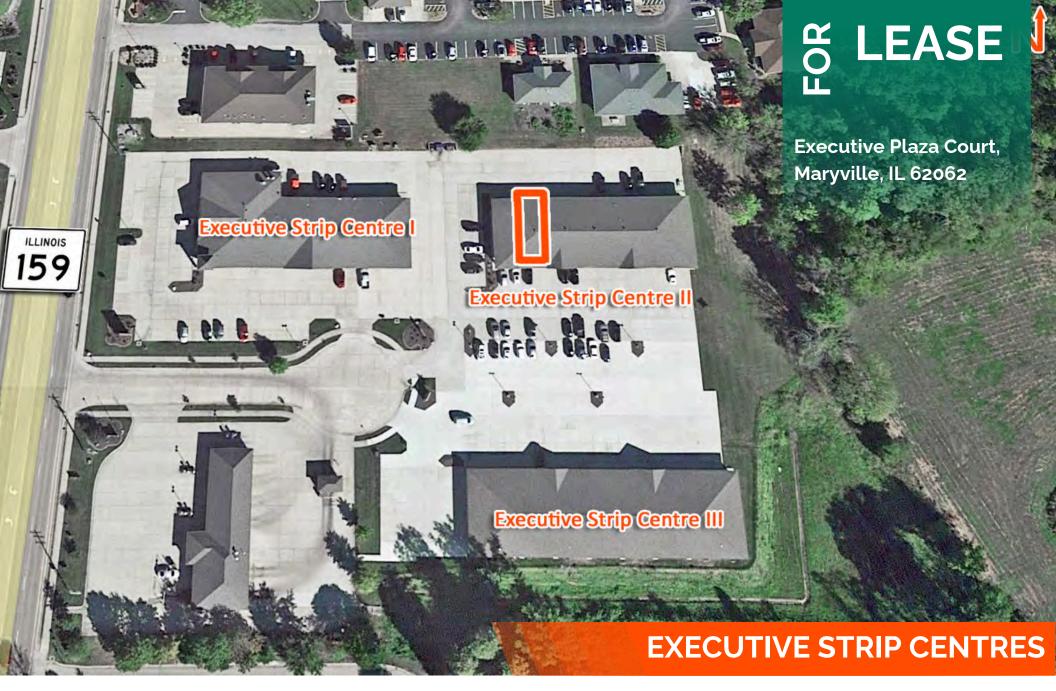

## EXECUTIVE PLAZA COURT, MARYVILLE, IL 62062

### **LOCATION OVERVIEW**

Executive Strip Centres is strategically situated in Maryville, IL, just off IL Route 159, making it easily accessible for transportation and logistics. It is within close proximity to Anderson Hospital and Maryville Professional Park.

#### **FLOOR PLAN**

Sample Floor Plan \*not to scale

A high visibility location with immediate access to IL State Route 159 (Center Street) with signage available on IL Route 159. Ideal for retail and office businesses. Landlord will negotiate improvements.