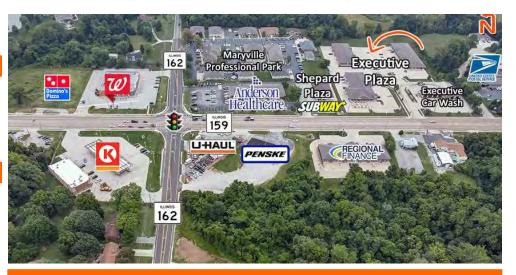

### **AREA MAP**

### **LOCATION OVERVIEW**

Executive Strip Centres is strategically situated in Maryville, IL, just off IL Route 159, making it easily accessible for transportation and logistics. It is within close proximity to Anderson Hospital and Maryville Professional Park.