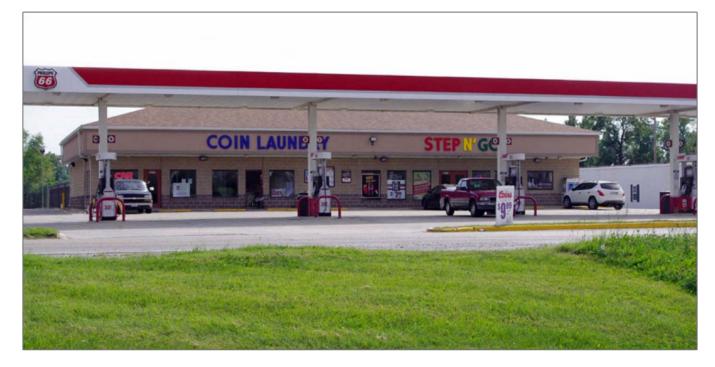

# Ideal Restaurant / Retail Location at I-270/IL-3 Interchange

John L. Eichenlaub Phone: 618-570-8344 Email: johne@barbermurphy.com

3227 West Chain of Rocks Road, Granite City, Illinois 62040 Madison County

#### **Basic Details**

| Listing No:           | 1080                                                 |
|-----------------------|------------------------------------------------------|
| Sale Or Lease:        | For Lease                                            |
| Property Type(s):     | Retail, Restaurant/Bar                               |
| Building Size (Sqft): | 5,932 Sqft.                                          |
| Total Sqft Available: | 2,318 Sqft.                                          |
| Lease Rate:           | \$12.00 Per Sqft                                     |
| Lease Type:           | Gross                                                |
| Lease Term:           | Negotiable                                           |
| Leasing Comments:     | Lease Rate includes Taxes<br>and Building Insurance. |