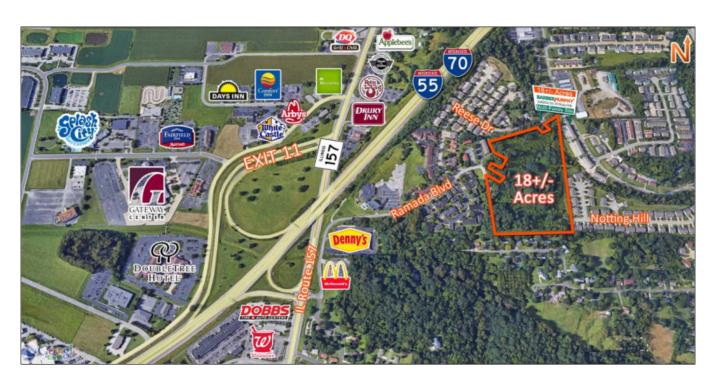

# 18+/- Acre Multi-Family Development Site

Reese Drive, Collinsville, Illinois 62234 Madison County

## **Basic Details**

| Listing No:          | 761                                       |
|----------------------|-------------------------------------------|
| Sale Or Lease:       | For Sale                                  |
| Property Type(s):    | Land, Land - Multi-<br>Family/Residential |
| Lot Size (Acres):    | 18.26 Acre(s)                             |
| Min Acres Available: | 18.26 Acre(s)                             |
| Max Acres Available: | 18.26 Acre(s)                             |
| Sale Price:          | \$30,000 per Acre                         |
| Sale Price Per Acre: | \$30,000                                  |
|                      |                                           |

## Address

| Country:       | US           |
|----------------|--------------|
| State:         | IL           |
| County:        | Madison      |
| City:          | Collinsville |
| Zipcode:       | 62234        |
| Street:        | Reese        |
| Street Suffix: | Drive        |

# **Transportation**

| Interstate: | 1/2 mile to I-55/70, Exit 11 |
|-------------|------------------------------|
| Airport:    | 24 Miles to St. Louis        |
|             | Lambert International        |
|             | Airpor                       |