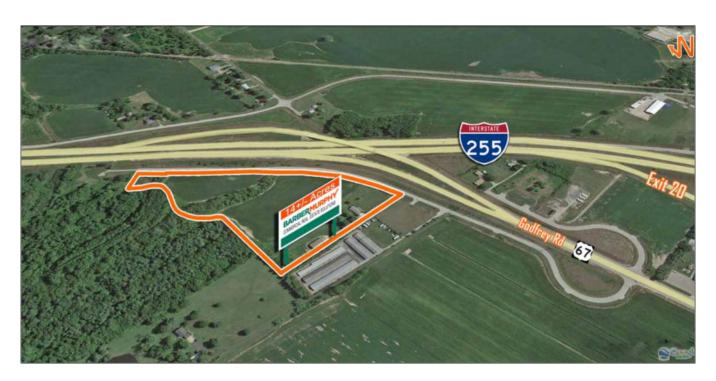

# **Development Site with Interstate Visibility**

7012 Godfrey Rd, Godfrey, Illinois 62035 Madison County

### **Address**

| Country:       | US      |
|----------------|---------|
| State:         | IL      |
| County:        | Madison |
| City:          | Godfrey |
| Zipcode:       | 62035   |
| Street Number: | 7012    |
| Street:        | Godfrey |
| Street Suffix: | Rd      |

## **Transportation**

| Interstate: | I-255 |
|-------------|-------|
|             |       |
|             |       |
|             |       |
|             |       |
|             |       |
|             |       |
|             |       |
|             |       |
|             |       |