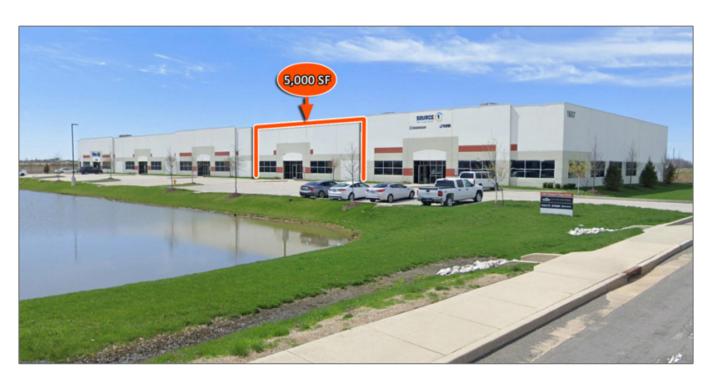

# Eastport Plaza - 5,000 SF Office/Warehouse Space for Lease

1607 Eastport Plaza Dr, Collinsville, Illinois 62234 Madison County

#### **Address**

| Country:       | US                 |
|----------------|--------------------|
| State:         | IL                 |
| County:        | Madison            |
| City:          | Collinsville       |
| Zipcode:       | 62234              |
| Street Number: | 1607               |
| Street:        | Eastport Plaza     |
| Street Suffix: | Dr                 |
| Building Name: | Eastport Plaza III |
|                |                    |