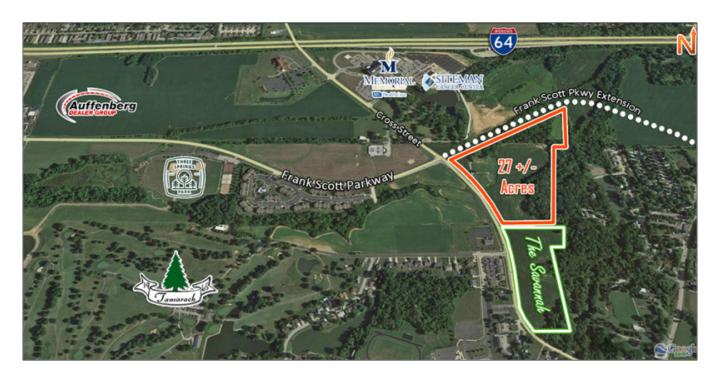

# 27+/- Acre Shiloh Development Site

Cross St & Frank Scott Pkwy, Shiloh, Illinois 62269 St. Clair County

### **Address**

| Country: | US                             |
|----------|--------------------------------|
| State:   | IL                             |
| County:  | St. Clair                      |
| City:    | Shiloh                         |
| Zipcode: | 62269                          |
| Street:  | Cross St & Frank Scott<br>Pkwy |