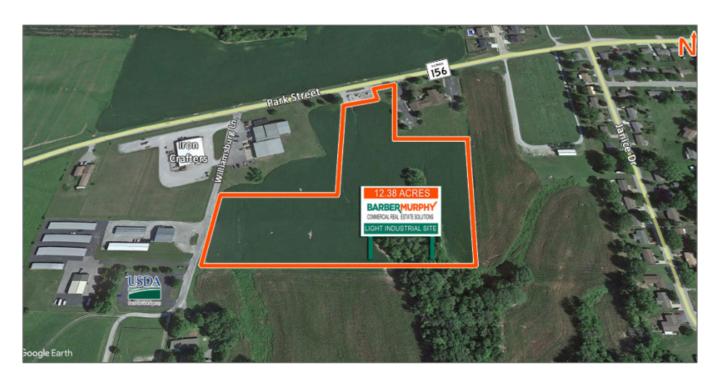

# Industrial Development Site -Zoned Light Industrial

Park St, Waterloo, Illinois 62298 Monroe County

### **Basic Details**

| Listing No:       | 1991                    |
|-------------------|-------------------------|
| Sale Or Lease:    | For Sale                |
| Property Type(s): | Land, Land - Industrial |
| Lot Size (Acres): | 12.38 Acre(s)           |
| Sale Price:       | \$30,000 per Acre       |

## Land Measurements

**Address** 

Country: State:

County:

City: Zipcode:

Street:

Street Suffix:

| Acres:    | 12.38 Acre(s) |
|-----------|---------------|
| Frontage: | 338 ft        |
| Depth:    | 950 ft        |

IL

Monroe Waterloo

62298

Park