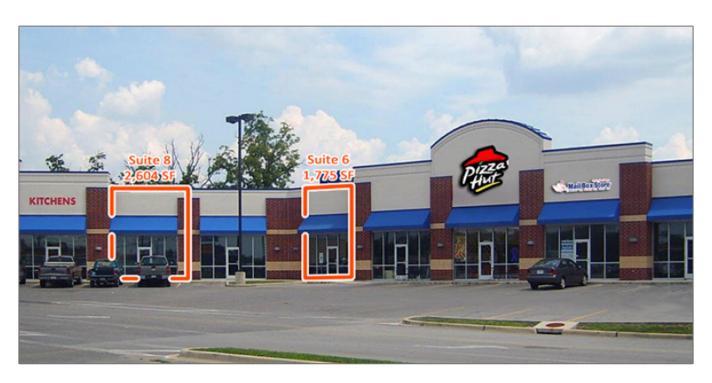

## **Square Foot Information**

| Building Total Sqft: | 25,070 Sqft. |
|----------------------|--------------|
| Direct Lease:        | 4,379 Sqft.  |
| Office:              | 4,379 Sqft.  |
| Retail:              | 4,379 Sqft.  |
| Min Divisible Sqft:  | 1,775 Sqft.  |
| Max Contiguous Sqft: | 2,604 Sqft.  |