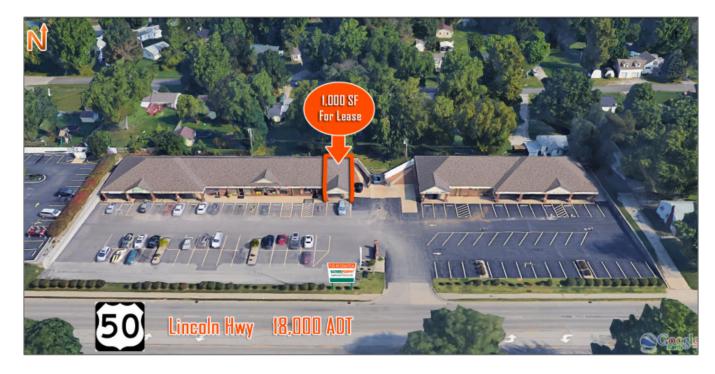

# Lincoln Place Centre 1,000 SF Suites for Lease

#### 815 Lincoln Highway, Fairview Heights, Illinois 62208 St. Clair County

#### **Basic Details**

| Listing No:           | 961                                                                                           |
|-----------------------|-----------------------------------------------------------------------------------------------|
| Sale Or Lease:        | For Lease                                                                                     |
| Property Type(s):     | Office, Office - General<br>Office, Retail, Retail - Store<br>Front Retail,<br>Restaurant/Bar |
| Building Size (Sqft): | 18,400 Sqft.                                                                                  |
| Total Sqft Available: | 1,000 Sqft.                                                                                   |
| Lease Rate:           | \$15.00 Per Sqft                                                                              |
| Lease Type:           | Gross                                                                                         |
| Lease Term:           | Negotiable                                                                                    |

| Туре:          |        |
|----------------|--------|
| Traffic Count: | 18,000 |