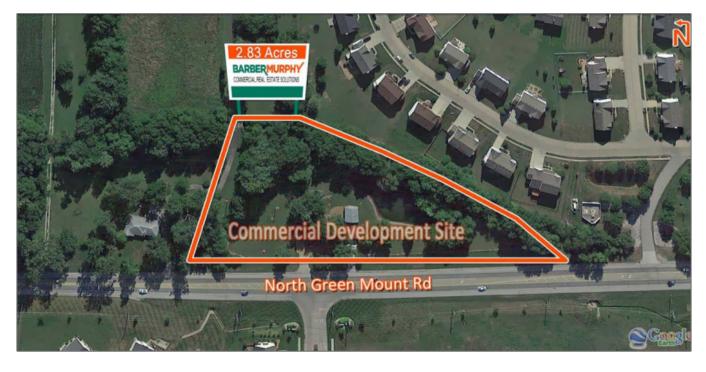

# 2.8 Acre Development Site

**Tony Smallmon** Phone: 618-407-4240 Email: tonys@barbermurphy.com

964 North Green Mount Road, Shiloh, Illinois 62221 St. Clair County

#### **Basic Details**

| Listing No:          | 1827                    |
|----------------------|-------------------------|
| Sale Or Lease:       | For Sale                |
| Property Type(s):    | Land, Land - Commercial |
| Lot Size (Acres):    | 2.83 Acre(s)            |
| Sale Price:          | \$499,900               |
| Sale Price Per Sqft: | \$4.05                  |
| Sale Price Per Acre: | \$176,643               |