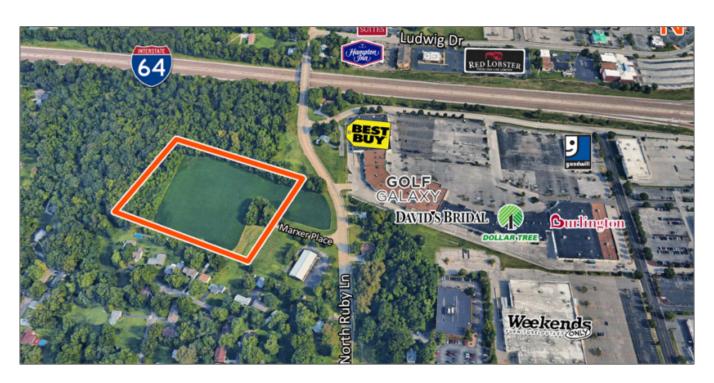

# 7.4 Acre Commercial Development Site

North Ruby Ln, Fairview Heights, Illinois 62208 St. Clair County

#### **Address**

| Country:       | US               |
|----------------|------------------|
| State:         | IL               |
| County:        | St. Clair        |
| City:          | Fairview Heights |
| Zipcode:       | 62208            |
| Street:        | North Ruby       |
| Street Suffix: | Ln               |

# **Transportation**

| Interstate: | I-64 - Exit 12       |
|-------------|----------------------|
|             |                      |
| Airport:    | St. Louis MidAmerica |

©2021 All Rights Reserved - BarberMurphy Group