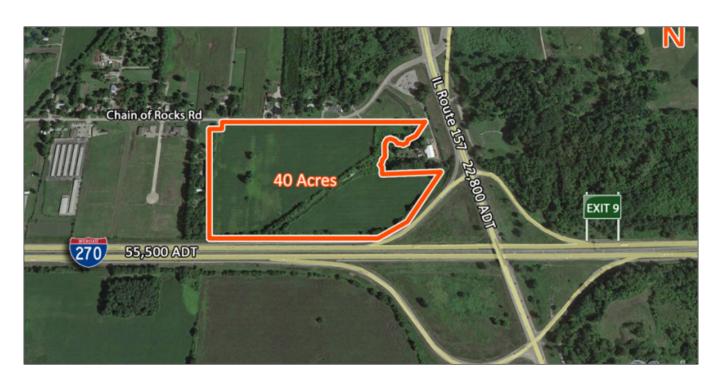

# **40 Acre Interstate Site**

Chain of Rocks Road, Edwardsville, Illinois 62025 Madison County

#### **Address**

| Country:       | US             |
|----------------|----------------|
| State:         | IL             |
| County:        | Madison        |
| City:          | Edwardsville   |
| Zipcode:       | 62025          |
| Street:        | Chain of Rocks |
| Street Suffix: | Road           |

# **Property Information**

| Parcel No:       | 14-1-15-32-00-000-003 |
|------------------|-----------------------|
| Zoning:          | General Commercial    |
| Zoning By:       | Glen Carbon           |
| Enterprise Zone: | Yes                   |
| Property Tax:    | \$1,560.76            |
| Tax Year:        | 2019                  |
| Traffic Count:   | 78,300                |
| Topography:      | Flat                  |

#### **Land Measurements**

| Acres:    | 40 Acre(s) |
|-----------|------------|
| Frontage: | 1,500 ft   |
| Depth:    | 1,000 ft   |