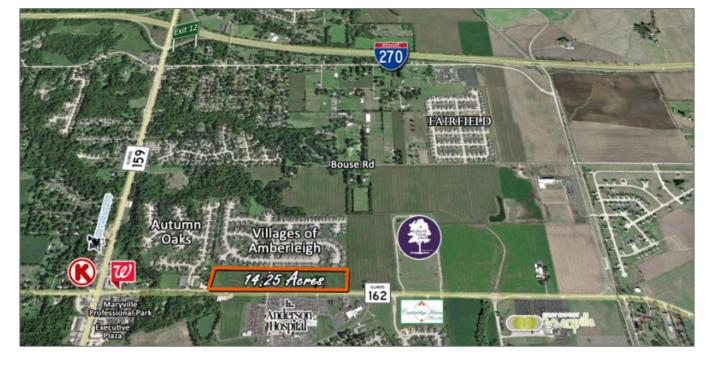

# 14.25 Acre Commercial Development Site

Scott B. Reichmann Phone: 618-610-1632 Email: scottr@barbermurphy.com

IL-162, Maryville, Illinois 62062 Madison County

#### **Address**

| Country: | US        |
|----------|-----------|
| State:   | IL        |
| County:  | Madison   |
| City:    | Maryville |
| Zipcode: | 62062     |
| Street:  | IL-162    |

# Transportation

Interstate:

I-55/70, I-270

©2021 All Rights Reserved - BarberMurphy Group