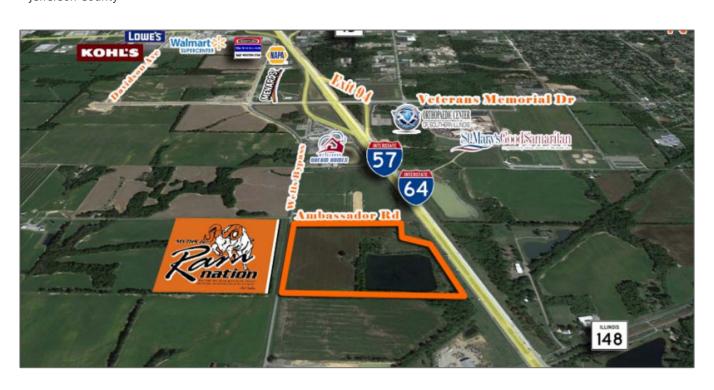

# 48 Acre Development Opportunity with Interstate Frontage

Wells Bypass and Ambassador Road, Mt. Vernon, Illinois 62864 Jefferson County

#### **Address**

| Country:       | US                             |
|----------------|--------------------------------|
| State:         | IL                             |
| County:        | Jefferson                      |
| City:          | Mt. Vernon                     |
| Zipcode:       | 62864                          |
| Street:        | Wells Bypass and<br>Ambassador |
| Street Suffix: | Road                           |

#### **Land Measurements**

| Total Acres | 48 Acre(s) |
|-------------|------------|
| Available:  |            |
| Acres:      | 48 Acre(s) |
| Frontage:   | 1,250 ft   |
| Depth:      | 1,615 ft   |

# **Transportation**

| Interstate: | I-57, I-64 |
|-------------|------------|
|             |            |
|             |            |
|             |            |
|             |            |
|             |            |
|             |            |
|             |            |
|             |            |
|             |            |
|             |            |
|             |            |
|             |            |