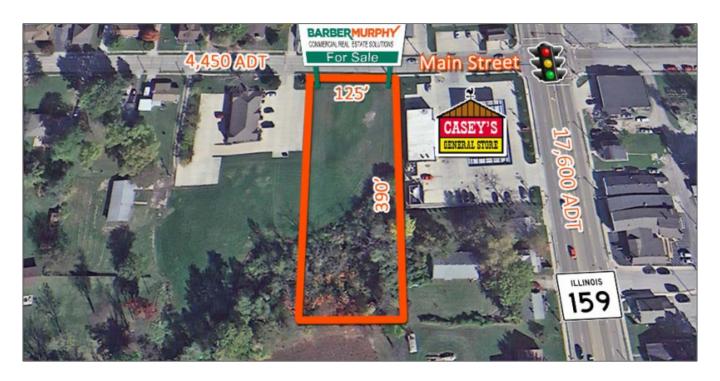

## **Property Information**

| Parcel No:     | 13-1-21-11-14-301-034.00<br>1 |
|----------------|-------------------------------|
| Zoning:        | B-1                           |
| Zoning By:     | Village of Maryville          |
| Property Tax:  | \$500                         |
| Tax Year:      | 2018                          |
| Traffic Count: | 4,450                         |
| Topography:    | Low in Back                   |

### **Land Measurements**

| Total Acres<br>Available: | 1.15 Acre(s) |
|---------------------------|--------------|
| Min Divisible Acres:      | 1 Acre(s)    |
| Acres:                    | 1.15 Acre(s) |
| Frontage:                 | 125 ft       |
| Depth:                    | 400 ft       |