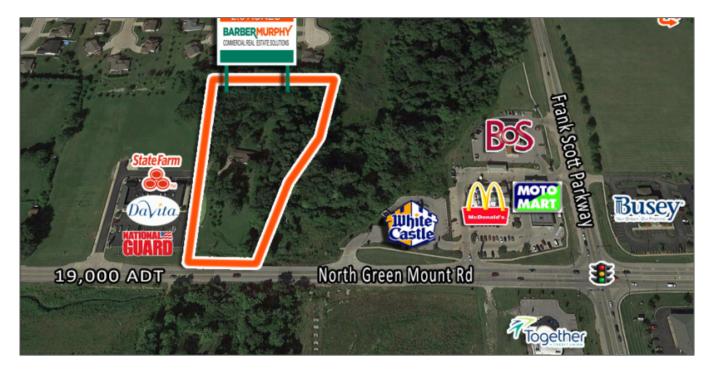

# 2.6 Acre Office/Retail Development Site

Tony Smallmon Phone: 618-407-4240 Email: tonys@barbermurphy.com

1109 North Green Mount Road, Shiloh, Illinois 62221 St. Clair County

#### **Basic Details**

| Listing No:          | 681                     |
|----------------------|-------------------------|
| Sale Or Lease:       | For Sale                |
| Property Type(s):    | Land, Land - Commercial |
| Lot Size (Acres):    | 2.60 Acre(s)            |
| Min Acres Available: | 2.60 Acre(s)            |
| Max Acres Available: | 7 Acre(s)               |
| Sale Price:          | \$449,000               |
| Sale Price Per Sqft: | \$3.96                  |
| Sale Price Per Acre: | \$172,693               |

## **Property Information**

| Parcel No:     | 08-01.0-200-003/004      |
|----------------|--------------------------|
| Zoning:        | Highway Business         |
| Zoning By:     | Village of Shiloh        |
| Property Tax:  | \$1,460                  |
| Tax Year:      | 2022                     |
| Traffic Count: | 19,000                   |
| Topography:    | Flat to Slightly Rolling |

### Land Measurements

| Total Acres<br>Available: | 2.60 Acre(s) |
|---------------------------|--------------|
| Min Divisible Acres:      | 2.60 Acre(s) |
| Frontage:                 | 135 ft       |