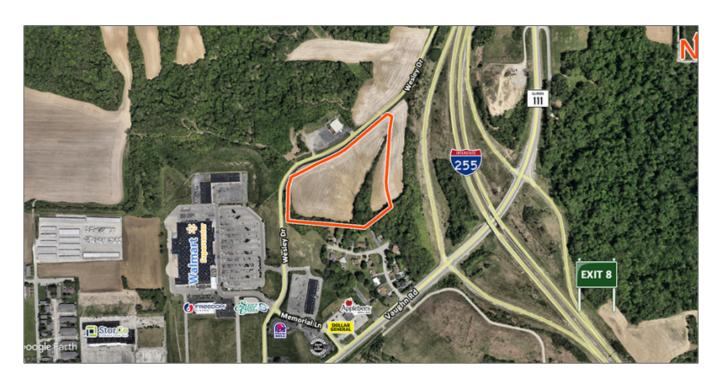

# 12 Acre Commercial Development Site

Sumner Ln, Wood River, Illinois 62095 Madison County

## **Land Measurements**

| Acres:    | 12 Acre(s) |
|-----------|------------|
| Frontage: | 1,560 ft   |

#### **Transportation**

| Interstate: | I-255 (exit 8) |
|-------------|----------------|
|             |                |

| Sewer Provider:                | City of Wood River |
|--------------------------------|--------------------|
| Sewer Provider<br>Location:    | On/Adjoining Site  |
| Gas Provider:                  | Ameren             |
| Gas Provider<br>Location:      | On/Adjoining Site  |
| Electric Provider:             | Ameren             |
| Electric Provider<br>Location: | On/Adjoining Site  |