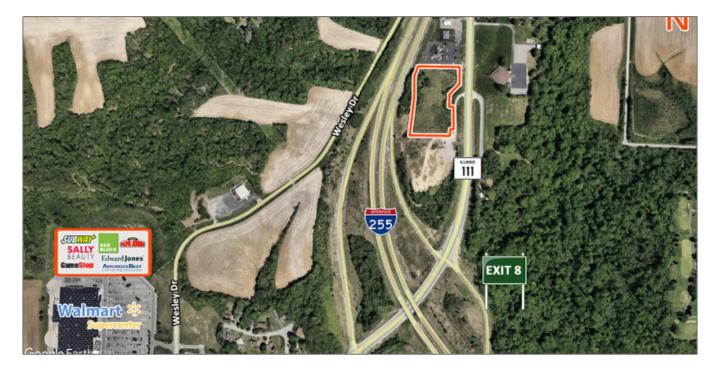

# 5.22 Acre Office/Retail Development Site

Matt Barriger Phone: 618-973-5507 Email: mattb@barbermurphy.com

Vaughn Rd, Wood River, Illinois 62095 Madison County

## Transportation

Interstate:

I-255 (exit 8)

| Location:                      |                   |
|--------------------------------|-------------------|
| Gas Provider:                  | Ameren            |
| Gas Provider<br>Location:      | On/Adjoining Site |
| Electric Provider:             | Ameren            |
| Electric Provider<br>Location: | On/Adjoining Site |