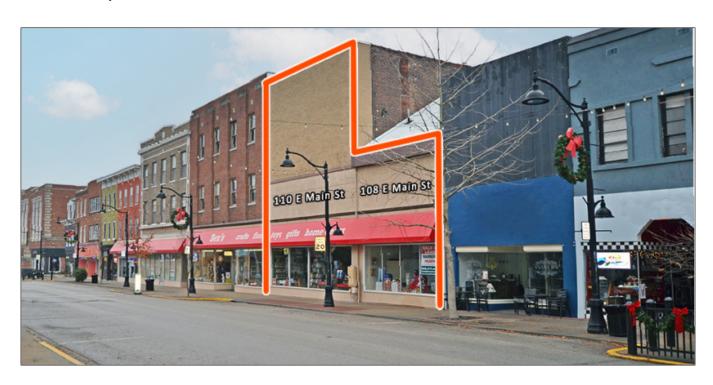

# Office/Retail Building for Sale

108-110 East Main St, Belleville, Illinois 62220 St. Clair County

#### **Address**

| Country:       | US         |
|----------------|------------|
| State:         | IL         |
| County:        | St. Clair  |
| City:          | Belleville |
| Zipcode:       | 62220      |
| Street Number: | 108-110    |
| Street:        | East Main  |
| Street Suffix: | St         |