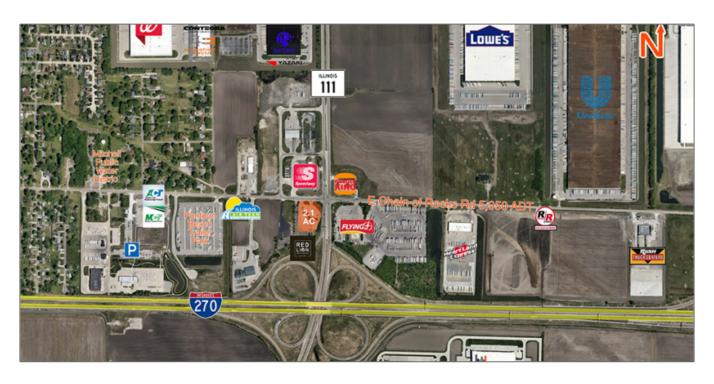

# 2.1 Acres of Commercial Development Sites Available for Sale

1250 East Chain of Rocks Rd, Pontoon Beach, Illinois 62040 Madison County

# **Property Information**

| Parcel No:     | 18-1-14-35-00-000-004.00 |
|----------------|--------------------------|
|                | 1                        |
| Zoning:        | B-2                      |
| Property Tax:  | \$13,069                 |
| Tax Year:      | 2023                     |
| Traffic Count: | 13,000                   |

#### **Address**

| Country:       | US                  |
|----------------|---------------------|
| State:         | IL                  |
| County:        | Madison             |
| City:          | Pontoon Beach       |
| Zipcode:       | 62040               |
| Street Number: | 1250                |
| Street:        | East Chain of Rocks |
| Street Suffix: | Rd                  |

#### **Land Measurements**

| Acres:    | 2.18 Acre(s) |
|-----------|--------------|
| Frontage: | 250 ft       |
| Depth:    | 350 ft       |