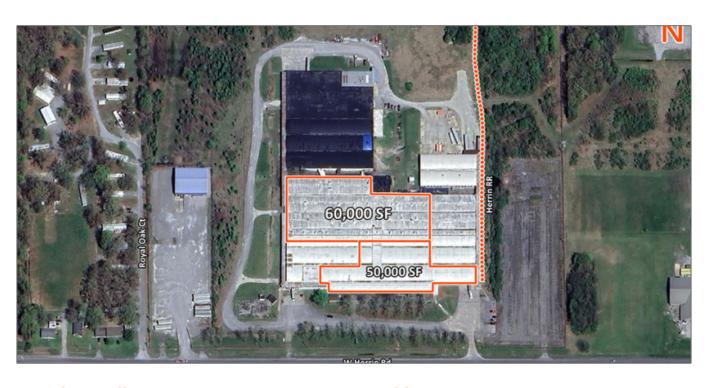

### **Basic Details**

| Listing No:           | 2988                                    |
|-----------------------|-----------------------------------------|
| Sale Or Lease:        | For Lease                               |
| Property Type(s):     | Industrial, Industrial - Rail<br>Served |
| Building Size (Sqft): | 291,000 Sqft.                           |
| Lot Size (Acres):     | 37.16 Acre(s)                           |
| Total Sqft Available: | 110,000 Sqft.                           |
| Lease Rate:           | \$3.00 Per Sqft                         |
| Lease Type:           | NNN                                     |

# **Square Foot Information**

| Building Total Sqft:  | 60,000 Sqft.  |
|-----------------------|---------------|
| Total Sqft Available: | 110,000 Sqft. |
| Direct Lease:         | 110,000 Sqft. |
| Office:               | 2,000 Sqft.   |
| Warehouse:            | 108,000 Sqft. |
| Min Divisible Sqft:   | 50,000 Sqft.  |

### **Address**

| Country:       | US          |
|----------------|-------------|
| State:         | IL          |
| County:        | Williamson  |
| City:          | Herrin      |
| Zipcode:       | 62948       |
| Street Number: | 2405        |
| Street:        | West Herrin |
| Street Suffix: | St          |