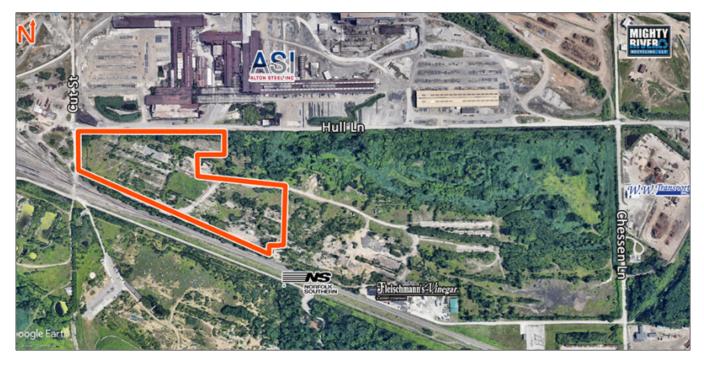

# 20+/- Acre Industrial Site for Lease

Steve Zuber - SIOR, CCIM

Phone: 314-409-7283 Email: steve@barbermurphy.com

Cut St, Alton, Illinois 62002 Madison County

### **Basic Details**

| Listing No:       | 2806                     |
|-------------------|--------------------------|
| Sale Or Lease:    | For Lease                |
| Property Type(s): | Land, Land - Industrial  |
| Lot Size (Acres): | 20 Acre(s)               |
| Lease Rate:       | \$950 per acre/per month |

## **Land Measurements**

| Acres:    | 20 Acre(s) |
|-----------|------------|
| Frontage: | 292 ft     |
| Depth:    | 1,618 ft   |