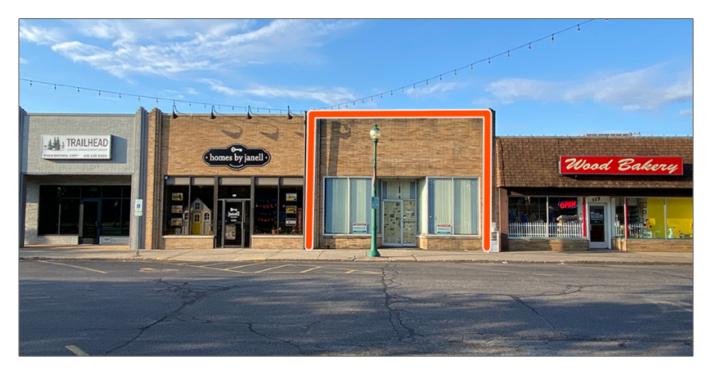

# 2,500 SF Storefront for Lease

**Tony Smallmon** Phone: 618-407-4240 Email: tonys@barbermurphy.com

109 West 1st St, O'Fallon, Illinois 62269 St. Clair County

### Address

| Country:       | US        |
|----------------|-----------|
| State:         | IL        |
| County:        | St. Clair |
| City:          | O'Fallon  |
| Zipcode:       | 62269     |
| Street Number: | 109       |
| Street:        | West 1st  |
| Street Suffix: | St        |