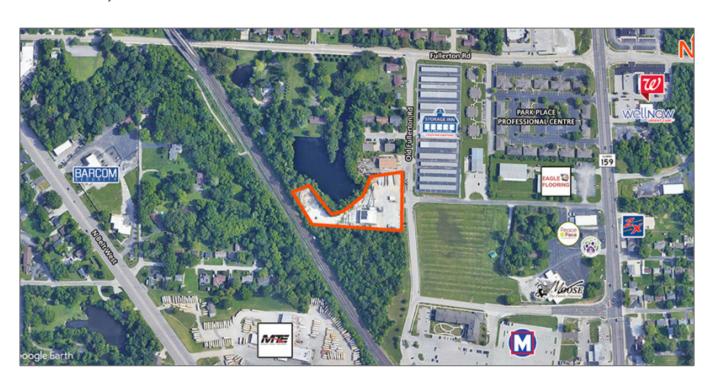

# 7,468 SF Office/Warehouse on 2.6 Acres

300 Old Fullerton Rd, Belleville, Illinois 62220 St. Clair County

#### **Address**

| Country:       | US            |
|----------------|---------------|
| State:         | IL            |
| County:        | St. Clair     |
| City:          | Belleville    |
| Zipcode:       | 62220         |
| Street Number: | 300           |
| Street:        | Old Fullerton |
| Street Suffix: | Rd            |