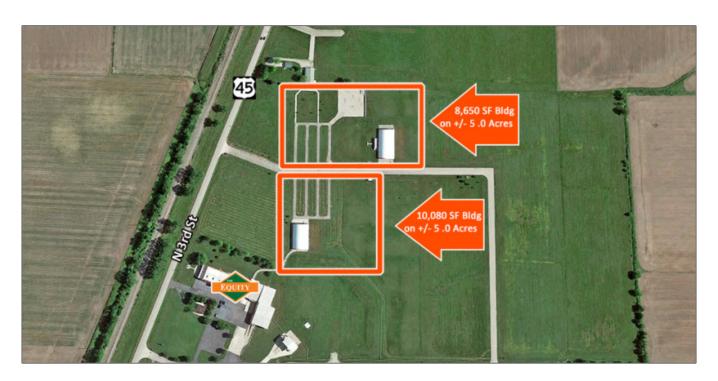

# 2 Clear Span Dome Bldgs for Lease

2900 North 3rd St, Effingham, Illinois 62401 Effingham County

### **Square Foot Information**

| Building Total Sqft: | 18,730 Sqft. |
|----------------------|--------------|
| Direct Lease:        | 18,730 Sqft. |
| Warehouse:           | 18,730 Sqft. |
| Min Divisible Sqft:  | 8,650 Sqft.  |
| Max Contiguous Sqft: | 10,080 Sqft. |