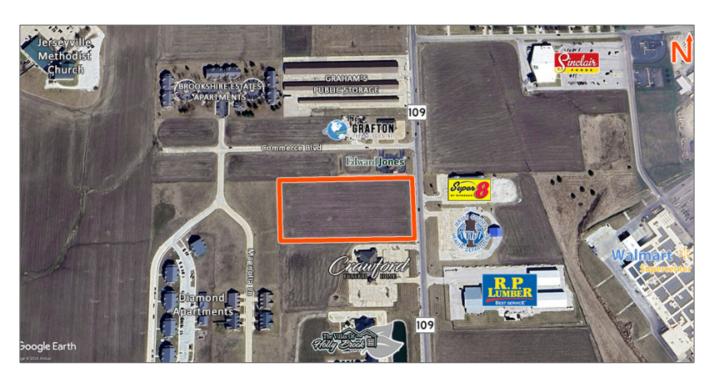

# **5 Acre Commercial Site**

IL Route 109, Jerseyville, Illinois 62052 Jersey County

# **Address**

| Country: | US           |
|----------|--------------|
| State:   | IL           |
| County:  | Jersey       |
| City:    | Jerseyville  |
| Zipcode: | 62052        |
| Street:  | IL Route 109 |

### **Land Measurements**

| Acres:    | 5 Acre(s) |
|-----------|-----------|
| Frontage: | 289 ft    |
| Depth:    | 674 ft    |